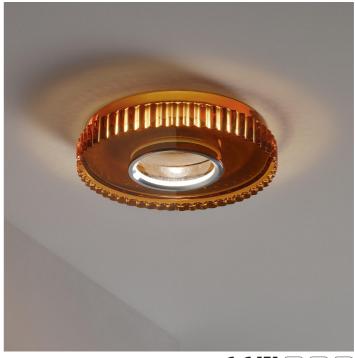

## 3016/F Uri

ROBERTA VITADELLO

Opera

Spotlight in amber crystal. Internal metal ring in chrome finish.