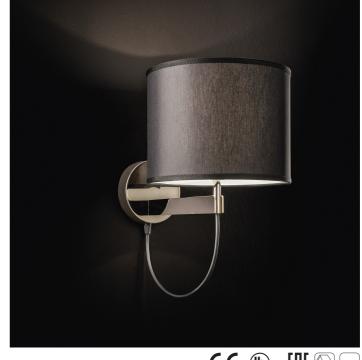

## 3061/AP Lily

CABERLON CAROPPI

Incanto

Table, floor and wall lamps in metal with light gold finish and fabric diffuser. Available in different colours.

## WORLDWIDE

| Dimensions         | Light Source    | Kg                | Dimming | Dimming on request |
|--------------------|-----------------|-------------------|---------|--------------------|
| L 24 - H 40 - P 35 | 1x6w - E14 led  | 1.5               | TRIAC - | 🏹 CASAMBI          |
|                    | A               |                   |         |                    |
| Dimensions         | Light Source    | Lb                | Dimming | Dimming on request |
| L 9 - H 16 - P 14  | 1x6w - E12 led  | 3                 | TRIAC   | Ì                  |
|                    |                 |                   |         |                    |
| CODE               | Structure METAL | Lampshade FABRIC  |         |                    |
| 03061AP0 001       | OC Light gold   | VORY CHINETTE 21  |         |                    |
| 03061AP0 002       | OC Light gold   | BLACK CHINETTE 20 |         |                    |
| 03061AP0 003       | OS Satin gold   | VORY CHINETTE 21  |         |                    |
|                    |                 |                   |         |                    |