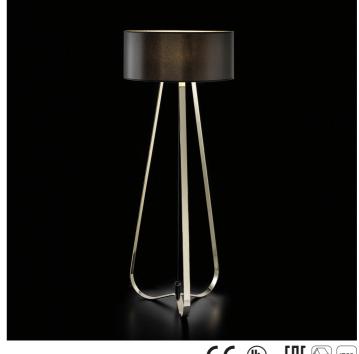

## 3061/P Lily CABERLON CAROPPI

Incanto

Table, floor and wall lamps in metal with light gold finish and fabric diffuser. Available in different colours.

## WORLDWIDE

| Dimensions   | Light Source    | Kg                | Dimming | Dimming on request |
|--------------|-----------------|-------------------|---------|--------------------|
| Ø 70 - H 175 | 3x10w - E27 led | 13                | TRIAC - | Í                  |
|              | CA              |                   |         |                    |
| Dimensions   | Light Source    | Lb                | Dimming | Dimming on request |
| Ø 28 - H 69  | 3x10w - E26 led | 29                | TRIAC   | Ì                  |
|              |                 |                   |         |                    |
| CODE         | Structure METAL | Lampshade FABRIC  |         | Detail MARBLE      |
| 03061010 001 | OC Light gold   | IVORY CHINETTE 21 |         | ()) CARRARA        |
| 03061010 002 | OC Light gold   | BLACK CHINETTE 20 |         | MARQUINIA          |
| 03061010 003 | OS Satin gold   | IVORY CHINETTE 21 |         | CARRARA            |
| 00001010 000 | -               |                   |         |                    |