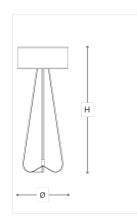

## WORLDWIDE

| Dimensions   | Light Source    | Kg                | Dimming | Dimming on request |
|--------------|-----------------|-------------------|---------|--------------------|
| Ø 70 - H 175 | 3x10w - E27 led | 13                | TRIAC - | Í                  |
|              | CA              |                   |         |                    |
| Dimensions   | Light Source    | Lb                | Dimming | Dimming on request |
| Ø 28 - H 69  | 3x10w - E26 led | 29                | TRIAC   | Ì                  |
|              |                 |                   |         |                    |
| CODE         | Structure METAL | Lampshade FABRIC  |         | Detail MARBLE      |
| 03061010 001 | OC Light gold   | IVORY CHINETTE 21 |         | ()) CARRARA        |
| 03061010 002 | OC Light gold   | BLACK CHINETTE 20 |         | MARQUINIA          |
| 03061010 003 | OS Satin gold   | IVORY CHINETTE 21 |         | CARRARA            |
| 00001010 000 | -               |                   |         |                    |

## Note

Technical drawing, dimensions and light sources refer to the main photo variant. Dimming on request could lead to an increase in the size of the canopy. For available color variants, consult the technical data sheet.