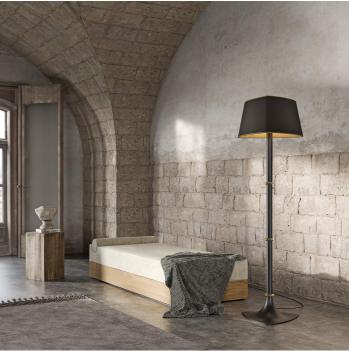

4015/P Hugo Stefano traverso

Incanto

Floor lamp in metal with matt black finish and black fabric shade. Shiny gold metal detail. Available in different colours.