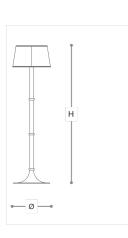

## WORLDWIDE

| Dimensions   | Light Source    | Kg               | Dimming     | Dimming on request |
|--------------|-----------------|------------------|-------------|--------------------|
| Ø 50 - H 180 | 1x14w - E27 led | 10               | TRIAC -     | <u></u>            |
| NORTH AMERI  | CA              |                  |             |                    |
| Dimensions   | Light Source    | Lb               | Dimming     | Dimming on request |
| Ø 20 - H 71  | 1x14w - E26 led | 22               | TRIAC       | Į                  |
| CODE         | Structure METAL | Lampshade FABRIC |             |                    |
| 04015010 001 | MB Matt black   | BLACK            | CHINETTE 20 |                    |
|              | O Shiny gold    |                  |             |                    |
| 04015010 002 | B White         | BLACK            | CHINETTE 20 |                    |
|              | O Shiny gold    |                  |             |                    |

## Note

Technical drawing, dimensions and light sources refer to the main photo variant. Dimming on request could lead to an increase in the size of the canopy. For available color variants, consult the technical data sheet.