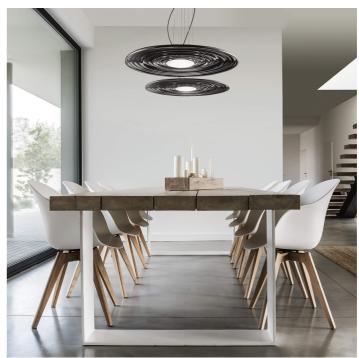

## 4035/S **Gravity**

Incanto

Pendant lamps in blown glass with satin glass diffuser. Available in different colours. Metal structure with iron grey or chrome finish.