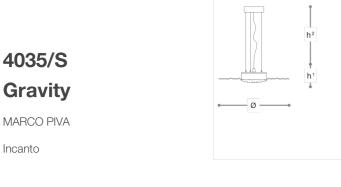

## 4035/S **Gravity**

Incanto

Pendant lamps in blown glass with satin glass diffuser. Available in different colours. Metal structure with iron grey or chrome finish.

## **WORLDWIDE**

| Dimensions                                      | Light Source                        | Kg | Dimming | Dimming on request |
|-------------------------------------------------|-------------------------------------|----|---------|--------------------|
| Ø 50 - h <sup>1</sup> 6 - h <sup>2</sup> 10-100 | 20,9w - 2200 lumen - CRI>80 - 3000K | 7  | DALI -  | © CASAMBI          |

## **NORTH AMERICA**

| Dimensions                                    | Light Source                        | Lb | Dimming | Dimming on request |
|-----------------------------------------------|-------------------------------------|----|---------|--------------------|
| Ø 20 - h <sup>1</sup> 2 - h <sup>2</sup> 4-39 | 20.9w - 2200 lumen - CRI>80 - 3000K | 15 | -       |                    |