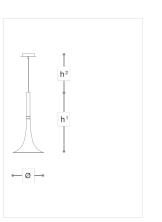

## **WORLDWIDE**

| Dimensions                                       | Light Source   | Kg | Dimming | Dimming on request |
|--------------------------------------------------|----------------|----|---------|--------------------|
| Ø 32 - h <sup>1</sup> 62 - h <sup>2</sup> 10-100 | 1x6w - E14 led | 3  | TRIAC - | © CASAMBI          |

## **NORTH AMERICA**

| Dimensions             | Light Source   | Lb | Dimming | Dimming on request |
|------------------------|----------------|----|---------|--------------------|
| Ø 13 - h¹ 24 - h² 4-39 | 1x6w - E12 led | 7  | TRIAC   | <u></u>            |

## Note

Technical drawing, dimensions and light sources refer to the main photo variant. Dimming on request could lead to an increase in the size of the canopy. For available color variants, consult the technical data sheet.