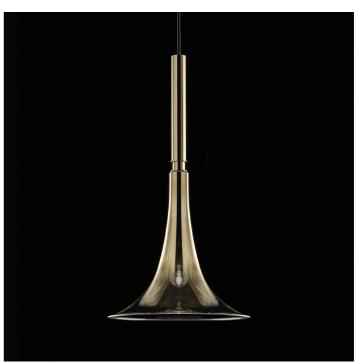

## 7026/SG Baffo

MATTEO BIANCHI

Incanto

Suspension lamps with transparent glass shaded in titanium, gold or white colour. Metal structure matching with the glass colour.

| CODE         | Structure METAL | Diffuser GLASS  |
|--------------|-----------------|-----------------|
| 07026SG0 001 | B White         | SHADED WHITE    |
| 07026SG0 002 | CDF Iron grey   | SHADED TITANIUM |
| 07026SG0 003 | OC Light gold   | GOLD SHADED     |
| 07026SG0 004 | MB Matt black   | SHADED TITANIUM |