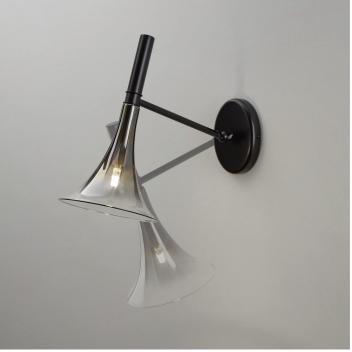

7026/AP Baffo

MATTEO BIANCHI

Incanto

Wall lamp with transparent glass shaded in titanium, gold or white colour. Metal structure matching with the glass colour.

## Note

Technical drawing, dimensions and light sources refer to the main photo variant. Dimming on request could lead to an increase in the size of the canopy. For available color variants, consult the technical data sheet.