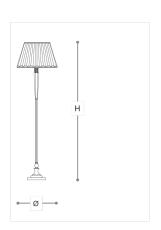

### **WORLDWIDE**

| Dimensions   | Light Source    | Kg | Dimming | Dimming on request |
|--------------|-----------------|----|---------|--------------------|
| Ø 48 - H 177 | 1x14w - E27 led | 22 | TRIAC - |                    |

## **NORTH AMERICA**

| Dimensions  | Light Source    | Lb | Dimming | Dimming on request                                                                                                                                                                                                                                                                                                                                                                                                                                                                                                                                                                                                                                                                                                                                                                                                                                                                                                                                                                                                                                                                                                                                                                                                                                                                                                                                                                                                                                                                                                                                                                                                                                                                                                                                                                                                                                                                                                                                                                                                                                                                                                             |
|-------------|-----------------|----|---------|--------------------------------------------------------------------------------------------------------------------------------------------------------------------------------------------------------------------------------------------------------------------------------------------------------------------------------------------------------------------------------------------------------------------------------------------------------------------------------------------------------------------------------------------------------------------------------------------------------------------------------------------------------------------------------------------------------------------------------------------------------------------------------------------------------------------------------------------------------------------------------------------------------------------------------------------------------------------------------------------------------------------------------------------------------------------------------------------------------------------------------------------------------------------------------------------------------------------------------------------------------------------------------------------------------------------------------------------------------------------------------------------------------------------------------------------------------------------------------------------------------------------------------------------------------------------------------------------------------------------------------------------------------------------------------------------------------------------------------------------------------------------------------------------------------------------------------------------------------------------------------------------------------------------------------------------------------------------------------------------------------------------------------------------------------------------------------------------------------------------------------|
| Ø 19 - H 70 | 1x14w - F26 led | 10 | TRIAC   | The state of the s |