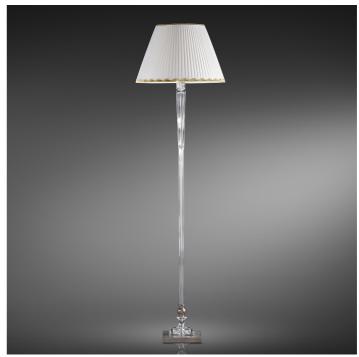

| CODE     | Structure METAL | Lampshade FABRIC | Detail CRYSTAL |
|----------|-----------------|------------------|----------------|
| 08052010 | OA Antique gold | IVORY PONGE' 41  | TRANSPARENT    |