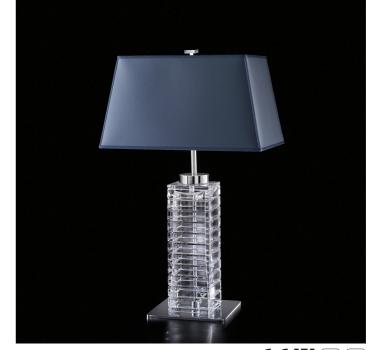

## 8058/LG Edra

ITALAMP STUDIO

Opera

Table lamp in clear carved crystal with blue sugar paper fabric shade. Metal details with chrome finish. Available in different colours.

– ø —•

Н