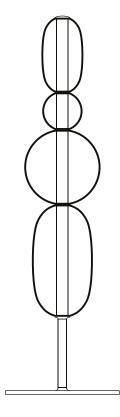

## **PEBBLES** floor lamp large

Design by Boris Klimek

## LIGHTING DESCRIPTION

| dia 320 mm, H 1350 mm                                                          |
|--------------------------------------------------------------------------------|
| dia. 12,6 inch, H 53,15 inch                                                   |
| black textile braid cable 1,8 m / 70,8 inch                                    |
| +- 28 kg / 61,6 lb                                                             |
| mouth-blown lead-free crystal in black,<br>light grey, white, green and red    |
| black (aluminium black elox + matt powder coating)                             |
| IP 20                                                                          |
| 220-240V A.C. 50-60 hz (EU)                                                    |
| 110-120 V A.C. 60 Hz (USA)                                                     |
| I. EU / I. USA                                                                 |
|                                                                                |
| LED module, 28W, 2800lm, 1050 mA, 27V                                          |
| custom LED module                                                              |
| 220-240V, AC $\left(\text{EU}\right)$ / 110-120V, AC $\left(\text{USA}\right)$ |
| 2700 K                                                                         |
| RA 90+                                                                         |
| Dimmable with TRIAC and CASSAMBI                                               |
|                                                                                |