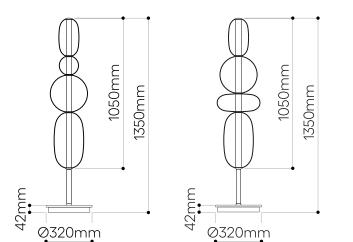

## LIGHTING DESCRIPTION

| dia 320 mm, H 1350 mm                                                          |
|--------------------------------------------------------------------------------|
| dia. 12,6 inch, H 53,15 inch                                                   |
| black textile braid cable 1,8 m / 70,8 inch                                    |
| +- 28 kg / 61,6 lb                                                             |
| mouth-blown lead-free crystal in black,<br>light grey, white, green and red    |
| black (aluminium black elox + matt powder coating)                             |
| IP 20                                                                          |
| 220-240V A.C. 50-60 hz (EU)                                                    |
| 110-120 V A.C. 60 Hz (USA)                                                     |
| I. EU / I. USA                                                                 |
|                                                                                |
| LED module, 28W, 2800lm, 1050 mA, 27V                                          |
| custom LED module                                                              |
| 220-240V, AC $\left(\text{EU}\right)$ / 110-120V, AC $\left(\text{USA}\right)$ |
| 2700 K                                                                         |
| RA 90+                                                                         |
| Dimmable with TRIAC and CASSAMBI                                               |
|                                                                                |