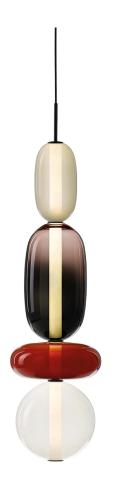

loommo

configuration 1 black fitting

configuration 3 black fitting

floor small

Choose among standard configurations or create your own lighting with Pebbles configurator

Glass options: light grey, white, black, red, green Fitting options: black