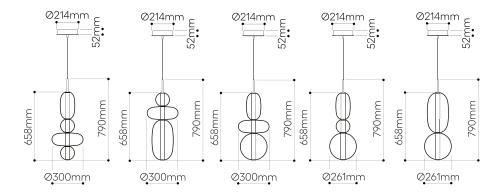

#### LIGHTING DESCRIPTION

| Size            | dia 300 mm, H 1180 mm                                                       |
|-----------------|-----------------------------------------------------------------------------|
|                 | dia. 11,8 inch, H 46,5 inch                                                 |
| Cable           | black textile braid cable 2,5 m 98,4 inch                                   |
| Weight          | +- 12 kg / 30 lb                                                            |
| Glass           | mouth-blown lead-free crystal in black,<br>light grey, white, green and red |
| Mounting        | black (aluminium black elox + matt powder coating)                          |
| Protection      | IP 20                                                                       |
| Nominal voltage | 220-240V / A.C. 50-60 hz (EU)                                               |
|                 | 110-120 V / A.C. 60 Hz (USA)                                                |
| Class           | I. EU / I. USA                                                              |
|                 |                                                                             |

## LIGHTING DESCRIPTION

| Size            | dia 300 mm, H 790 mm                                                        |
|-----------------|-----------------------------------------------------------------------------|
|                 | dia. 11,8 inch, H 31,1 inch                                                 |
| Cable           | black textile braid cable 2,5 m 98,4 inch                                   |
| Weight          | +- 7,5 kg / 16,5 lb                                                         |
| Glass           | mouth-blown lead-free crystal in black,<br>light grey, white, green and red |
| Mounting        | black (aluminium black elox + matt powder coating)                          |
| Protection      | IP 20                                                                       |
| Nominal voltage | 220-240V / A.C. 50 hz (EU)                                                  |
|                 | 110-120 V / A.C. 60 Hz (USA)                                                |
| Class           | I. EU / I. USA                                                              |
|                 |                                                                             |