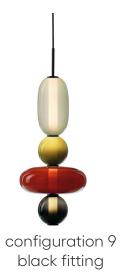

loommo

configuration 1 black fitting

configuration 3 black fitting

floor small

Choose among standard configurations or create your own lighting with Pebbles configurator

Glass options: light grey, white, black, red, green Fitting options: black