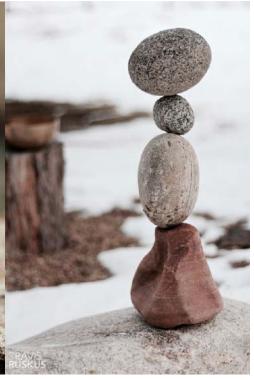

peloles

loommo

**PEBBLES** 

Keepsakes of treasured memories.

Smooth pebbles from summer beach, or as a reminder of someone special. Their diverse shapes and colors inspired this collection that lets you to create distinctive combinations. String the hand-blow glass elements just like colorful beads, connected by their interior light source.