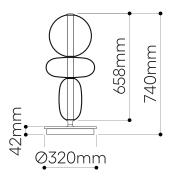

## floor lamp small

Design by **Boris Klimek** 

## LIGHTING DESCRIPTION

| Size            | dia 320 mm, H 740 mm                                                     |
|-----------------|--------------------------------------------------------------------------|
|                 | dia. 12,6 inch, H 29 inch                                                |
| Cable           | black textile braid cable 1,8 m / 70,8 inch                              |
| Weight          | +- 18 kg / 45 lb                                                         |
| Glass           | mouth-blown lead-free crystal in black, light grey, white, green and red |
| Mounting        | black (aluminium black elox + matt powder coating)                       |
| Protection      | IP 20                                                                    |
| Nominal voltage | 220-240V / A.C. 50 hz (EU)                                               |
|                 | 110-120 V / A.C. 60 Hz (USA)                                             |
| Class           | I. EU / I. USA                                                           |
|                 |                                                                          |