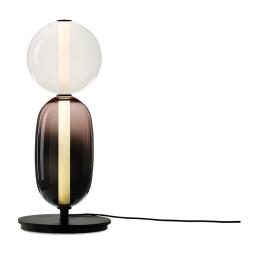

# pendant large

configuration 5 black fitting

pendant small

Choose among standard configurations or create your own lighting with Pebbles configurator

Glass options: light grey, white, black, red, green Fitting options: black