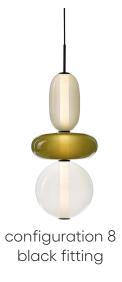

# pendant large

configuration 5 black fitting

pendant small

Choose among standard configurations or create your own lighting with Pebbles configurator

Glass options: light grey, white, black, red, green Fitting options: black