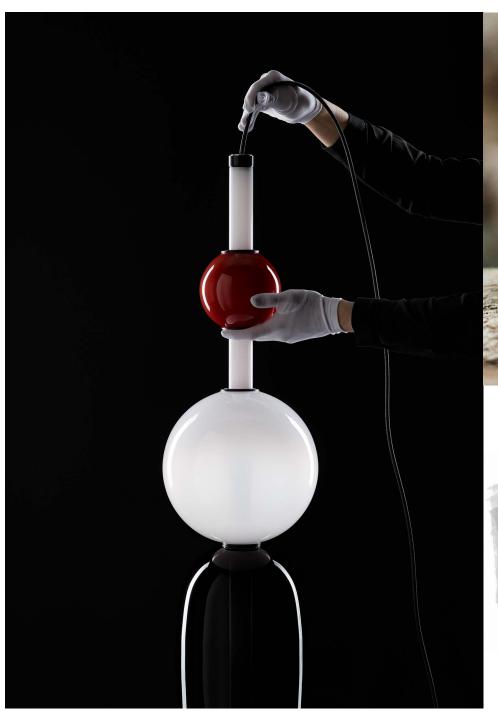

## Handmade glass attributes

All Bomma products are hand-made from mouth-blown lead-free crystal. Therefore any small bubbles, non-melts and ir-regularities in the glass are both proof and a characteristic feature of this traditional craft.

The Pebbles Collection is made by underlying colored glass technology. Thanks to the manual process of blowing underlay glass, each piece is an original. Individual products may vary slightly in intensity, hue or even color. This is an accompanying characteristic of the traditional underlay glass technology.