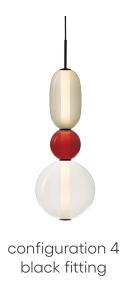

bommo

configuration 3 black fitting

configuration 4 black fitting

floor large

Choose among standard configurations or create your own lighting with Pebbles configurator

Glass options: light grey, white, black, red, green Fitting options: black