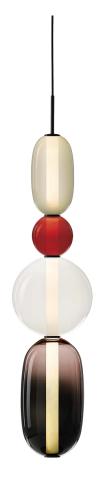

loommo

configuration 1 black fitting

configuration 3 black fitting

floor small

Choose among standard configurations or create your own lighting with Pebbles configurator

Glass options: light grey, white, black, red, green Fitting options: black