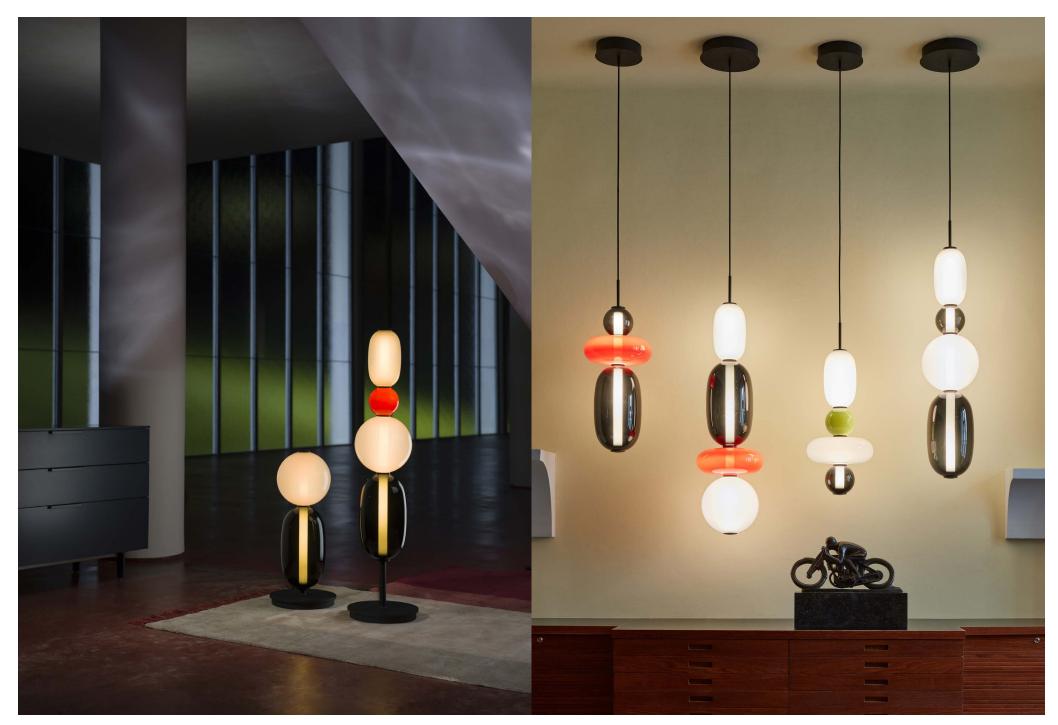

peloles

loommo

**PEBBLES** 

Keepsakes of treasured memories.

Smooth pebbles from summer beach, or as a reminder of someone special. Their diverse shapes and colors inspired this collection that lets you to create distinctive combinations. String the hand-blow glass elements just like colorful beads, connected by their interior light source.

Design by Boris Klimek

loommo

Poliform showroom, Lyon, 2021

Interior by Monument office

Interior by Monument office

configuration 2 black fitting

configuration 7 black fitting

Choose among standard configurations or create your own lighting with Pebbles configurator

Glass options: light grey, white, black, red, green Fitting options: black

bommo

configuration 3 black fitting

configuration 4 black fitting

floor large

Choose among standard configurations or create your own lighting with Pebbles configurator

Glass options: light grey, white, black, red, green Fitting options: black

loommo

configuration 1 black fitting

configuration 3 black fitting

floor small

Choose among standard configurations or create your own lighting with Pebbles configurator

Glass options: light grey, white, black, red, green Fitting options: black