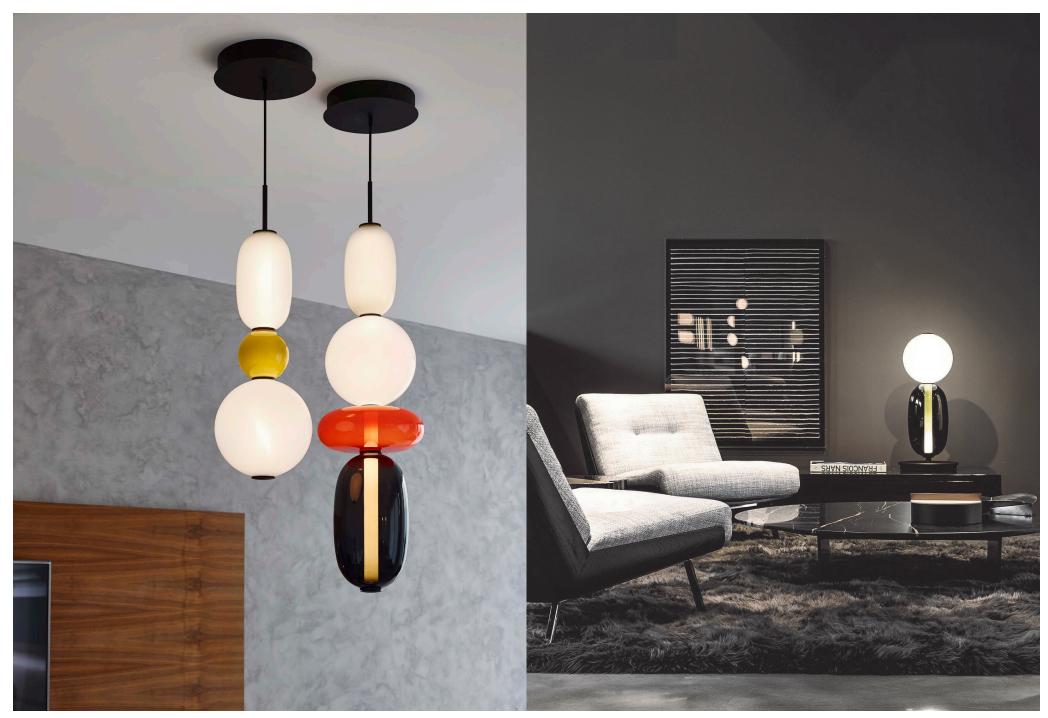

# pendant large

configuration 5 black fitting

pendant small

Choose among standard configurations or create your own lighting with Pebbles configurator

Glass options: light grey, white, black, red, green Fitting options: black

bommo

configuration 3 black fitting

configuration 4 black fitting

floor large

Choose among standard configurations or create your own lighting with Pebbles configurator

Glass options: light grey, white, black, red, green Fitting options: black

loommo

configuration 1 black fitting

configuration 3 black fitting

floor small

Choose among standard configurations or create your own lighting with Pebbles configurator

Glass options: light grey, white, black, red, green Fitting options: black