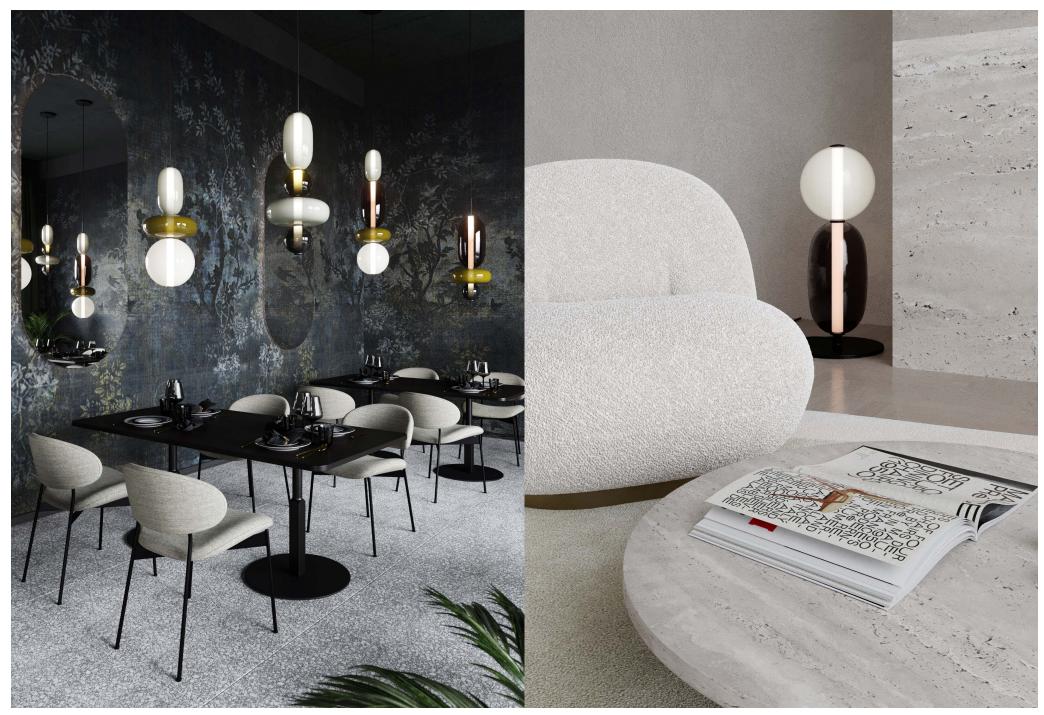

peloles

loommo

**PEBBLES** 

Keepsakes of treasured memories.

Smooth pebbles from summer beach, or as a reminder of someone special. Their diverse shapes and colors inspired this collection that lets you to create distinctive combinations. String the hand-blow glass elements just like colorful beads, connected by their interior light source.

Design by Boris Klimek

loommo

Poliform showroom, Lyon, 2021

Interior by Monument office

Interior by Monument office

configuration 2 black fitting

configuration 7 black fitting

Choose among standard configurations or create your own lighting with Pebbles configurator

Glass options: light grey, white, black, red, green Fitting options: black