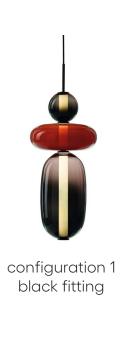

loommo

configuration 1 black fitting

configuration 3 black fitting

floor small

Choose among standard configurations or create your own lighting with Pebbles configurator

Glass options: light grey, white, black, red, green Fitting options: black