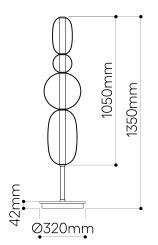

### LIGHTING DESCRIPTION

| Size            | dia 320 mm, H 1350 mm                                                    |
|-----------------|--------------------------------------------------------------------------|
|                 | dia. 12,6 inch, H 53,15 inch                                             |
| Cable           | black textile braid cable 1,8 m / 70,8 inch                              |
| Weight          | +- 28 kg / 61,6 lb                                                       |
| Glass           | mouth-blown lead-free crystal in black, light grey, white, green and red |
| Mounting        | black (aluminium black elox + matt powder coating)                       |
| Protection      | IP 20                                                                    |
| Nominal voltage | 220-240V A.C. 50-60 hz (EU)                                              |
|                 | 110-120 V A.C. 60 Hz (USA)                                               |
| Class           | I. EU / I. USA                                                           |