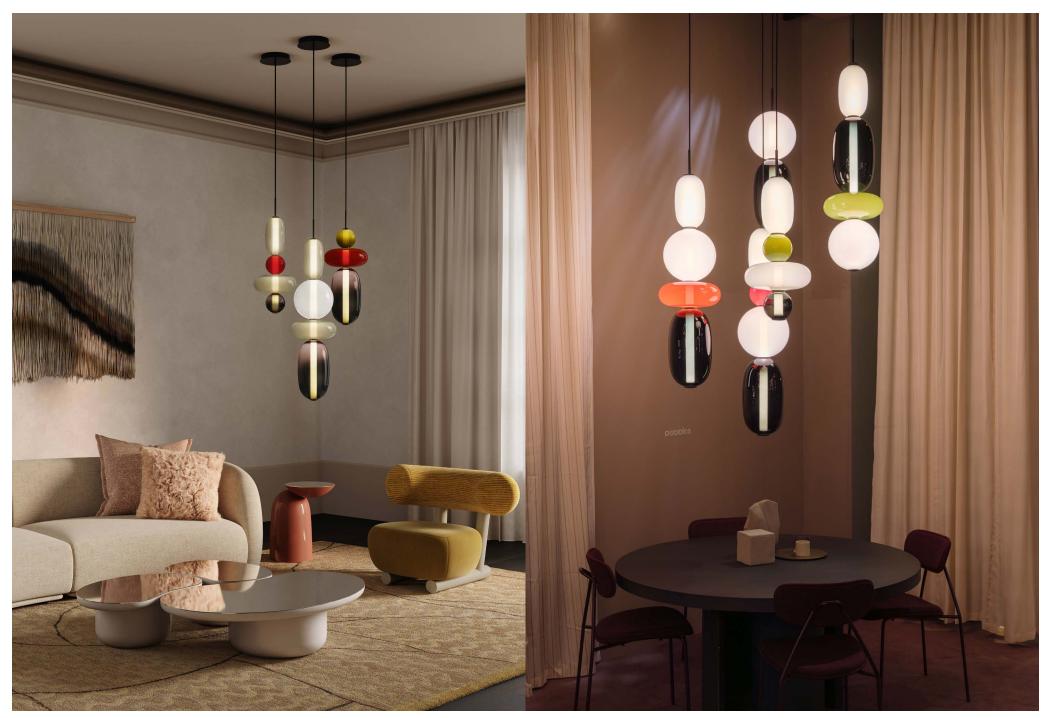

peloles

loommo

**PEBBLES** 

Keepsakes of treasured memories.

Smooth pebbles from summer beach, or as a reminder of someone special. Their diverse shapes and colors inspired this collection that lets you to create distinctive combinations. String the hand-blow glass elements just like colorful beads, connected by their interior light source.

Design by Boris Klimek

loommo

Poliform showroom, Lyon, 2021

Interior by Monument office

Interior by Monument office

configuration 2 black fitting

configuration 7 black fitting

Choose among standard configurations or create your own lighting with Pebbles configurator

Glass options: light grey, white, black, red, green Fitting options: black