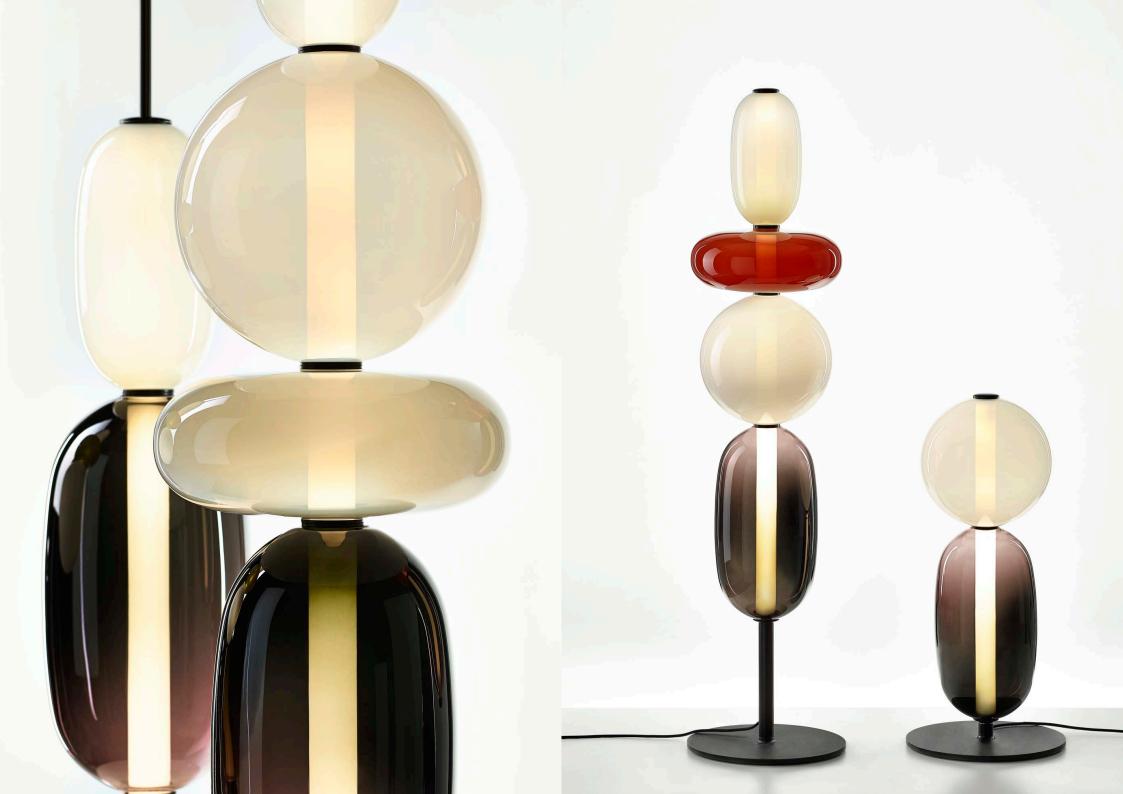

peloles

loommo

**PEBBLES** 

Keepsakes of treasured memories.

Smooth pebbles from summer beach, or as a reminder of someone special. Their diverse shapes and colors inspired this collection that lets you to create distinctive combinations. String the hand-blow glass elements just like colorful beads, connected by their interior light source.

Glass options: light grey, white, black, red, green Fitting options: black

# pendant large

configuration 5 black fitting

pendant small

Choose among standard configurations or create your own lighting with Pebbles configurator

Glass options: light grey, white, black, red, green Fitting options: black

bommo

configuration 3 black fitting

configuration 4 black fitting

floor large

Choose among standard configurations or create your own lighting with Pebbles configurator

Glass options: light grey, white, black, red, green Fitting options: black

loommo

configuration 1 black fitting

configuration 3 black fitting

floor small

Choose among standard configurations or create your own lighting with Pebbles configurator

Glass options: light grey, white, black, red, green Fitting options: black