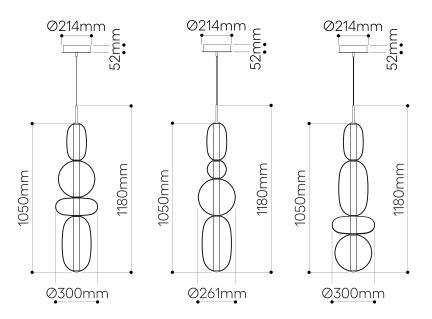

#### LIGHTING DESCRIPTION

| Size            | dia 300 mm, H 1180 mm                                                       |
|-----------------|-----------------------------------------------------------------------------|
|                 | dia. 11,8 inch, H 46,5 inch                                                 |
| Cable           | black textile braid cable 2,5 m 98,4 inch                                   |
| Weight          | +- 12 kg / 30 lb                                                            |
| Glass           | mouth-blown lead-free crystal in black,<br>light grey, white, green and red |
| Mounting        | black (aluminium black elox + matt powder coating)                          |
| Protection      | IP 20                                                                       |
| Nominal voltage | 220-240V / A.C. 50-60 hz (EU)                                               |
|                 | 110-120 V / A.C. 60 Hz (USA)                                                |
| Class           | I. EU / I. USA                                                              |
|                 |                                                                             |

## LIGHTING DESCRIPTION

| Size            | dia 300 mm, H 790 mm                                                        |
|-----------------|-----------------------------------------------------------------------------|
|                 | dia. 11,8 inch, H 31,1 inch                                                 |
| Cable           | black textile braid cable 2,5 m 98,4 inch                                   |
| Weight          | +- 7,5 kg / 16,5 lb                                                         |
| Glass           | mouth-blown lead-free crystal in black,<br>light grey, white, green and red |
| Mounting        | black (aluminium black elox + matt powder coating)                          |
| Protection      | IP 20                                                                       |
| Nominal voltage | 220-240V / A.C. 50 hz (EU)                                                  |
|                 | 110-120 V / A.C. 60 Hz (USA)                                                |
| Class           | I. EU / I. USA                                                              |
|                 |                                                                             |

### LIGHTING DESCRIPTION

| Size            | dia 320 mm, H 1350 mm                                                    |
|-----------------|--------------------------------------------------------------------------|
|                 | dia. 12,6 inch, H 53,15 inch                                             |
| Cable           | black textile braid cable 1,8 m / 70,8 inch                              |
| Weight          | +- 28 kg / 61,6 lb                                                       |
| Glass           | mouth-blown lead-free crystal in black, light grey, white, green and red |
| Mounting        | black (aluminium black elox + matt powder coating)                       |
| Protection      | IP 20                                                                    |
| Nominal voltage | 220-240V A.C. 50-60 hz (EU)                                              |
|                 | 110-120 V A.C. 60 Hz (USA)                                               |
| Class           | I. EU / I. USA                                                           |

## LIGHTING DESCRIPTION

| Size            | dia 320 mm, H 740 mm                                                     |
|-----------------|--------------------------------------------------------------------------|
|                 | dia. 12,6 inch, H 29 inch                                                |
| Cable           | black textile braid cable 1,8 m / 70,8 inch                              |
| Weight          | +- 18 kg / 45 lb                                                         |
| Glass           | mouth-blown lead-free crystal in black, light grey, white, green and red |
| Mounting        | black (aluminium black elox + matt powder coating)                       |
| Protection      | IP 20                                                                    |
| Nominal voltage | 220-240V / A.C. 50 hz (EU)                                               |
|                 | 110-120 V / A.C. 60 Hz (USA)                                             |
| Class           | I. EU / I. USA                                                           |
|                 |                                                                          |