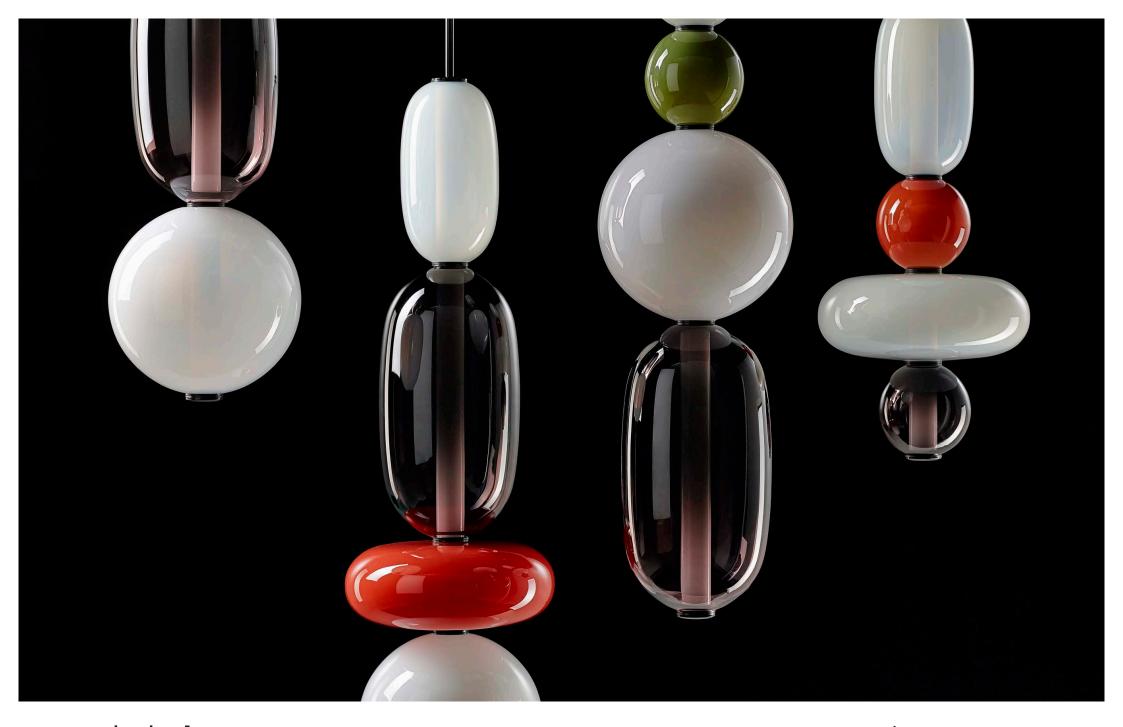

peloles

loommo

**PEBBLES** 

Keepsakes of treasured memories.

Smooth pebbles from summer beach, or as a reminder of someone special. Their diverse shapes and colors inspired this collection that lets you to create distinctive combinations. String the hand-blow glass elements just like colorful beads, connected by their interior light source.

Glass options: light grey, white, black, red, green Fitting options: black

# pendant large

configuration 5 black fitting

pendant small

Choose among standard configurations or create your own lighting with Pebbles configurator

Glass options: light grey, white, black, red, green Fitting options: black

bommo

configuration 3 black fitting

configuration 4 black fitting

floor large

Choose among standard configurations or create your own lighting with Pebbles configurator

Glass options: light grey, white, black, red, green Fitting options: black

loommo

configuration 1 black fitting

configuration 3 black fitting

floor small

Choose among standard configurations or create your own lighting with Pebbles configurator

Glass options: light grey, white, black, red, green Fitting options: black