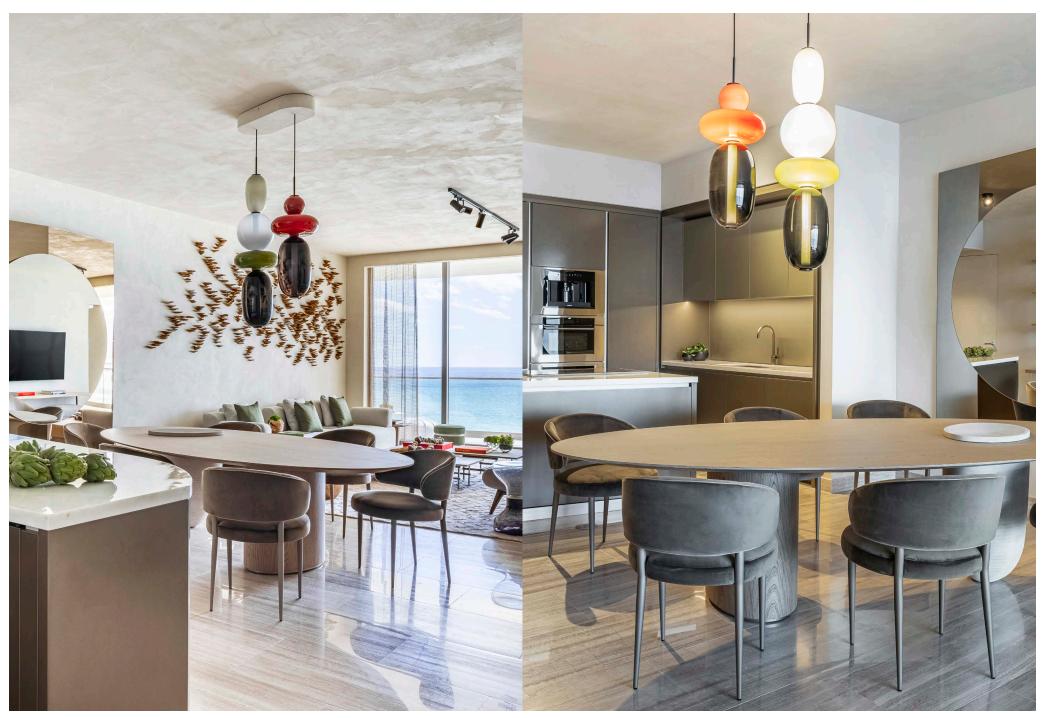

Design by Boris Klimek

loommo

Poliform showroom, Lyon, 2021

Interior by Monument office

Interior by Monument office

configuration 2 black fitting

configuration 7 black fitting

Choose among standard configurations or create your own lighting with Pebbles configurator

Glass options: light grey, white, black, red, green Fitting options: black

# pendant large

configuration 5 black fitting

pendant small

Choose among standard configurations or create your own lighting with Pebbles configurator

Glass options: light grey, white, black, red, green Fitting options: black