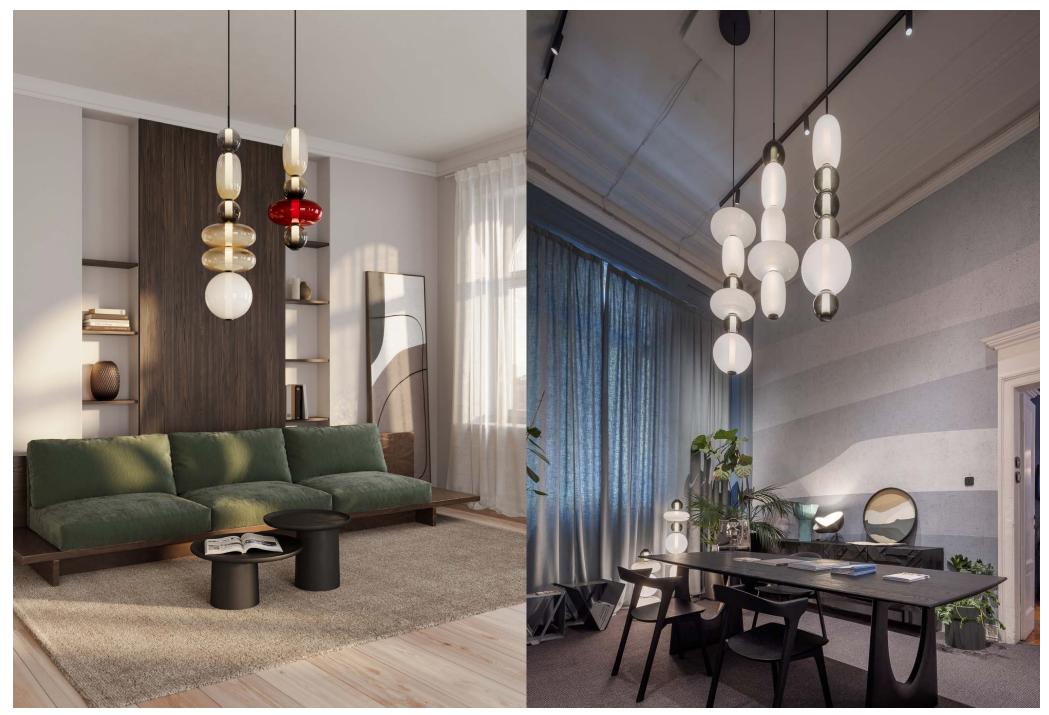

peloles

loommo

**PEBBLES** 

Keepsakes of treasured memories.

Smooth pebbles from summer beach, or as a reminder of someone special. Their diverse shapes and colors inspired this collection that lets you to create distinctive combinations. String the hand-blow glass elements just like colorful beads, connected by their interior light source.

Design by Boris Klimek

loommo

Poliform showroom, Lyon, 2021

Interior by Monument office

Interior by Monument office

configuration 2 black fitting

configuration 7 black fitting

Choose among standard configurations or create your own lighting with Pebbles configurator

# pendant large

configuration 5 black fitting

pendant small

Choose among standard configurations or create your own lighting with Pebbles configurator

Glass options: light grey, white, black, red, green Fitting options: black