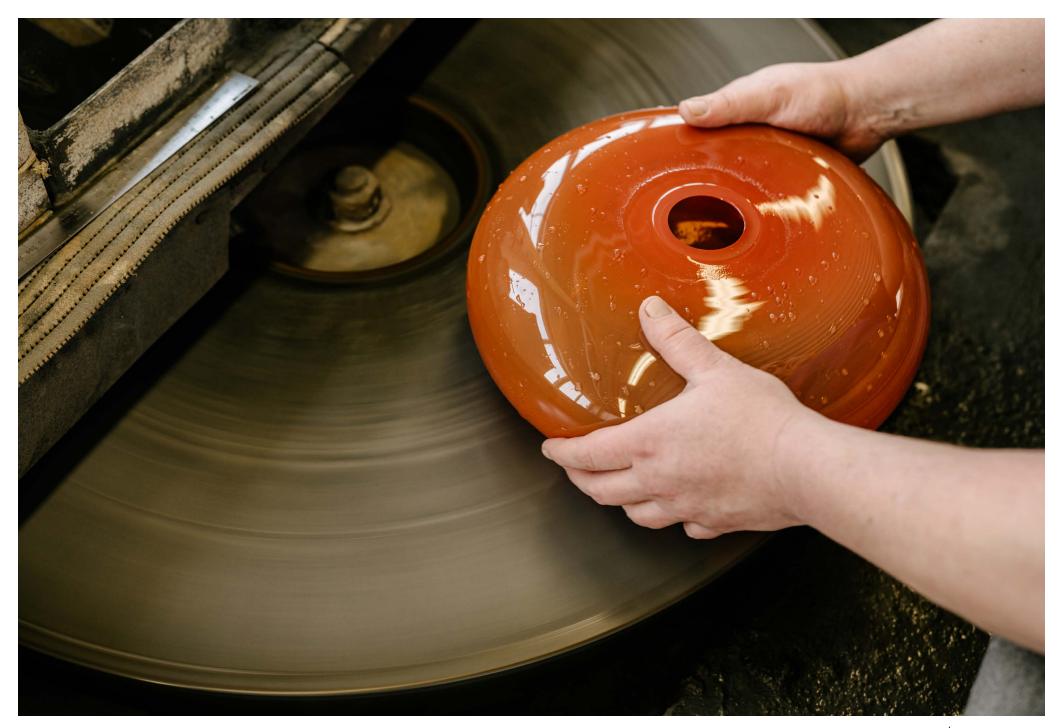

## Handmade glass attributes

All Bomma products are hand-made from mouth-blown lead-free crystal. Therefore any small bubbles, non-melts and ir-regularities in the glass are both proof and a characteristic feature of this traditional craft.

The Pebbles Collection is made by underlying colored glass technology. Thanks to the manual process of blowing underlay glass, each piece is an original. Individual products may vary slightly in intensity, hue or even color. This is an accompanying characteristic of the traditional underlay glass technology.