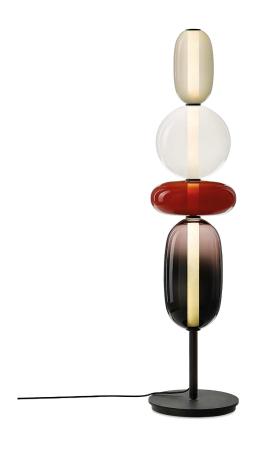

# floor lamp large

Design by Boris Klimek

### LIGHTING DESCRIPTION

| Size            | dia 320 mm, H 1350 mm                                                    |
|-----------------|--------------------------------------------------------------------------|
|                 | dia. 12,6 inch, H 53,15 inch                                             |
| Cable           | black textile braid cable 1,8 m / 70,8 inch                              |
| Weight          | +- 28 kg / 61,6 lb                                                       |
| Glass           | mouth-blown lead-free crystal in black, light grey, white, green and red |
| Mounting        | black (aluminium black elox + matt powder coating)                       |
| Protection      | IP 20                                                                    |
| Nominal voltage | 220-240V A.C. 50-60 hz (EU)                                              |
|                 | 110-120 V A.C. 60 Hz (USA)                                               |
| Class           | I. EU / I. USA                                                           |