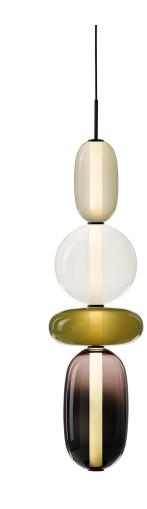

bommo

configuration 3 black fitting

configuration 4 black fitting

floor large

Choose among standard configurations or create your own lighting with Pebbles configurator

Glass options: light grey, white, black, red, green Fitting options: black