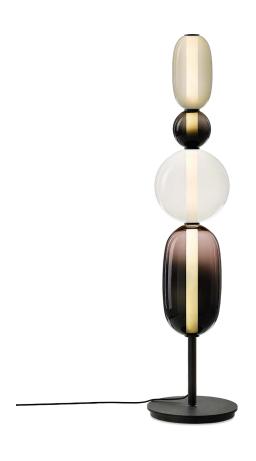

## floor lamp small

Design by **Boris Klimek** 

## LIGHTING DESCRIPTION

| Size            | dia 320 mm, H 740 mm                                                     |
|-----------------|--------------------------------------------------------------------------|
|                 | dia. 12,6 inch, H 29 inch                                                |
| Cable           | black textile braid cable 1,8 m / 70,8 inch                              |
| Weight          | +- 18 kg / 45 lb                                                         |
| Glass           | mouth-blown lead-free crystal in black, light grey, white, green and red |
| Mounting        | black (aluminium black elox + matt powder coating)                       |
| Protection      | IP 20                                                                    |
| Nominal voltage | 220-240V / A.C. 50 hz (EU)                                               |
|                 | 110-120 V / A.C. 60 Hz (USA)                                             |
| Class           | I. EU / I. USA                                                           |
|                 |                                                                          |