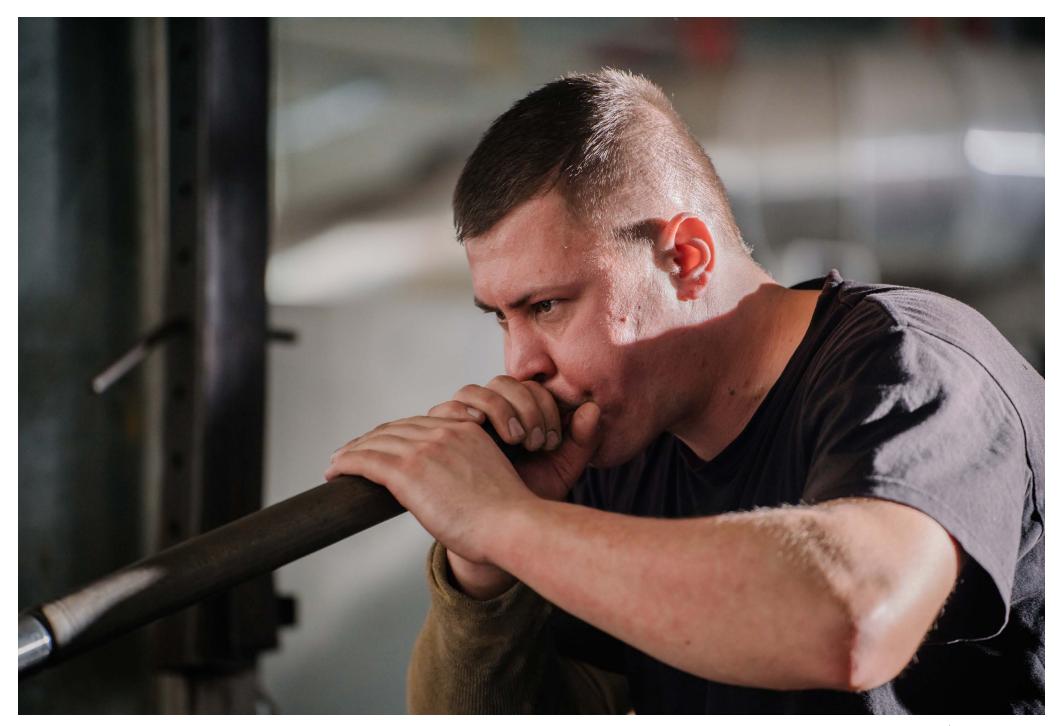

## Handmade glass attributes

All Bomma products are hand-made from mouth-blown lead-free crystal. Therefore any small bubbles, non-melts and ir-regularities in the glass are both proof and a characteristic feature of this traditional craft.

The Pebbles Collection is made by underlying colored glass technology. Thanks to the manual process of blowing underlay glass, each piece is an original. Individual products may vary slightly in intensity, hue or even color. This is an accompanying characteristic of the traditional underlay glass technology.