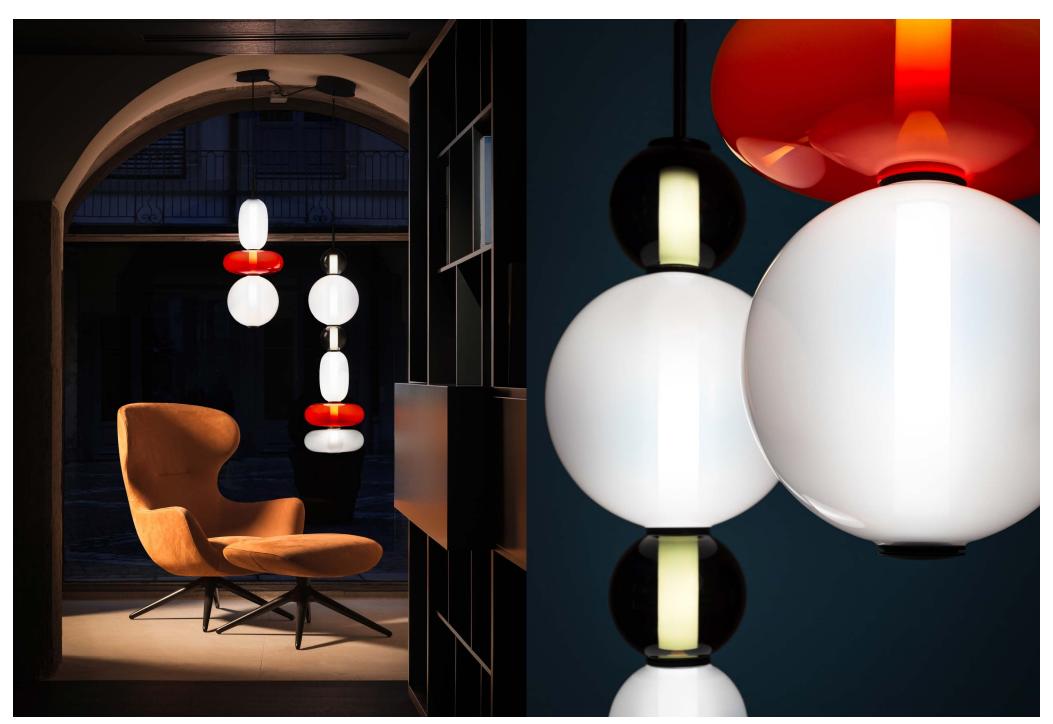

peloles

loommo

**PEBBLES** 

Keepsakes of treasured memories.

Smooth pebbles from summer beach, or as a reminder of someone special. Their diverse shapes and colors inspired this collection that lets you to create distinctive combinations. String the hand-blow glass elements just like colorful beads, connected by their interior light source.

Design by Boris Klimek

loommo

Poliform showroom, Lyon, 2021

Interior by Monument office

Interior by Monument office

configuration 2 black fitting

configuration 7 black fitting

Choose among standard configurations or create your own lighting with Pebbles configurator

# pendant large

configuration 5 black fitting

pendant small

Choose among standard configurations or create your own lighting with Pebbles configurator

Glass options: light grey, white, black, red, green Fitting options: black