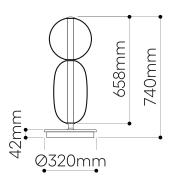

## floor lamp small

Design by **Boris Klimek** 

## LIGHTING DESCRIPTION

| Size            | dia 320 mm, H 740 mm                                                     |
|-----------------|--------------------------------------------------------------------------|
|                 | dia. 12,6 inch, H 29 inch                                                |
| Cable           | black textile braid cable 1,8 m / 70,8 inch                              |
| Weight          | +- 18 kg / 45 lb                                                         |
| Glass           | mouth-blown lead-free crystal in black, light grey, white, green and red |
| Mounting        | black (aluminium black elox + matt powder coating)                       |
| Protection      | IP 20                                                                    |
| Nominal voltage | 220-240V / A.C. 50 hz (EU)                                               |
|                 | 110-120 V / A.C. 60 Hz (USA)                                             |
| Class           | I. EU / I. USA                                                           |
|                 |                                                                          |