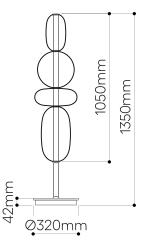

# floor lamp large

Design by Boris Klimek

### LIGHTING DESCRIPTION

| Size            | dia 320 mm, H 1350 mm                                                    |
|-----------------|--------------------------------------------------------------------------|
|                 | dia. 12,6 inch, H 53,15 inch                                             |
| Cable           | black textile braid cable 1,8 m / 70,8 inch                              |
| Weight          | +- 28 kg / 61,6 lb                                                       |
| Glass           | mouth-blown lead-free crystal in black, light grey, white, green and red |
| Mounting        | black (aluminium black elox + matt powder coating)                       |
| Protection      | IP 20                                                                    |
| Nominal voltage | 220-240V A.C. 50-60 hz (EU)                                              |
|                 | 110-120 V A.C. 60 Hz (USA)                                               |
| Class           | I. EU / I. USA                                                           |