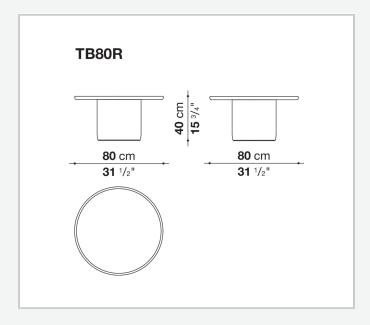

## **Button Tables**

**SMALL TABLES** 

2014

**Edward Barber & Jay Osgerby** 



## Description

Multipurpose tables with lacquered cylindrical bases that taper in slightly at the bottom smoothing out their geometry. There are two oval variants accompanied by a third with a round shape. All have a marble top with a raised edge resembling a tray. A formal exercise is created through the combination of different materials, the contrast between the hardness of marble, soft design and minimal details giving the illusion of imperceptible movements of form.

## Technical information

9/14/23

**Top** marble (matt polyester finish) Frame polyethylene tubular Brace

steel

**Base-frame** 

laminate MDF wood fibre panel

2 9/14/23

## Technical drawings







3