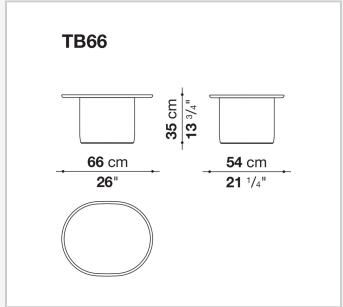

## **Button Tables**

**SMALL TABLES** 

2014

**Edward Barber & Jay Osgerby** 



## Description

Multipurpose tables with lacquered cylindrical bases that taper in slightly at the bottom smoothing out their geometry. There are two oval variants accompanied by a third with a round shape. All have a marble top with a raised edge resembling a tray. A formal exercise is created through the combination of different materials, the contrast between the hardness of marble, soft design and minimal details giving the illusion of imperceptible movements of form.

## Technical information

9/14/23

**Top** marble (matt polyester finish) Frame polyethylene tubular Brace

steel

**Base-frame** 

laminate MDF wood fibre panel

2 9/14/23

## Technical drawings







3