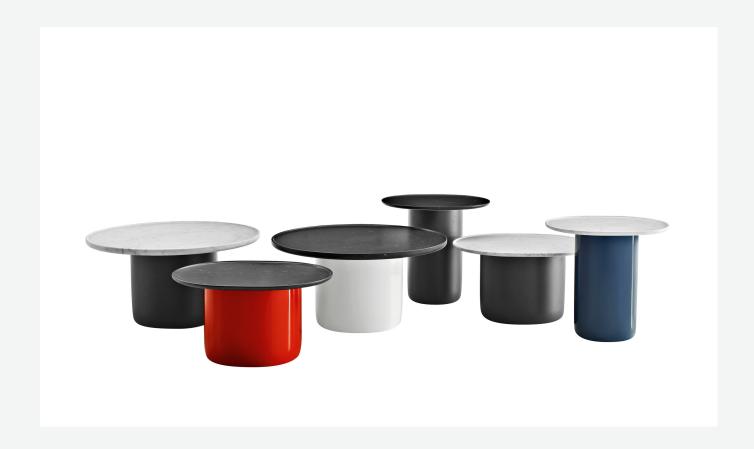

## Description

Multipurpose tables with lacquered cylindrical bases that taper in slightly at the bottom smoothing out their geometry. There are two oval variants accompanied by a third with a round shape. All have a marble top with a raised edge resembling a tray. A formal exercise is created through the combination of different materials, the contrast between the hardness of marble, soft design and minimal details giving the illusion of imperceptible movements of form.