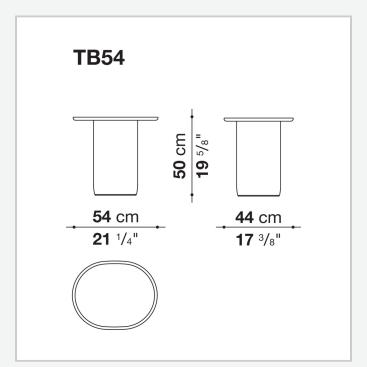

## **Button Tables**

**SMALL TABLES** 

2014

**Edward Barber & Jay Osgerby** 



## Description

Multipurpose tables with lacquered cylindrical bases that taper in slightly at the bottom smoothing out their geometry. There are two oval variants accompanied by a third with a round shape. All have a marble top with a raised edge resembling a tray. A formal exercise is created through the combination of different materials, the contrast between the hardness of marble, soft design and minimal details giving the illusion of imperceptible movements of form.

## Technical information

9/14/23

**Top** marble (matt polyester finish) Frame polyethylene tubular Brace

steel

**Base-frame** 

laminate MDF wood fibre panel

2 9/14/23

## Technical drawings







3