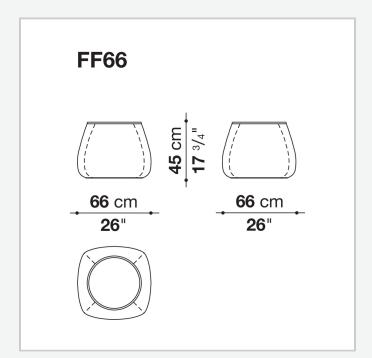

# Fat-Fat & Lady-Fat

**SMALL TABLES** 

2004

Patricia Urquiola



## Description

Inspired by the once popular sand-filled ash trays. Hence the creation of service elements made of three variants to be used as convenient surface in various situations. Fat-Fat & Lady-Fat internal compartment can be used as a container by lifting the trays, while the external fabric and leather covers come in a wide range of colours.

## Technical information

1 9/14/23

### Internal frame

thermoplastic material

**Internal frame upholstery** flakes of polyurethane and PET, synthetic fibre cover

**Tray** steel sheet

Cover

fabric or leather

2 9/14/23

# Technical drawings







3