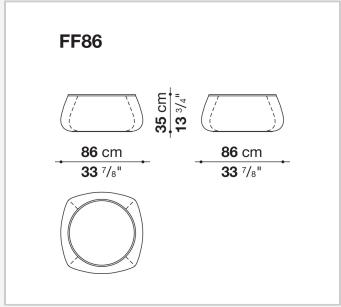

# Fat-Fat & Lady-Fat

**SMALL TABLES** 

2004

Patricia Urquiola



## Description

Inspired by the once popular sand-filled ash trays. Hence the creation of service elements made of three variants to be used as convenient surface in various situations. Fat-Fat & Lady-Fat internal compartment can be used as a container by lifting the trays, while the external fabric and leather covers come in a wide range of colours.

## Technical information

1 9/14/23

### Internal frame

thermoplastic material

**Internal frame upholstery** flakes of polyurethane and PET, synthetic fibre cover

**Tray** steel sheet

Cover

fabric or leather

2 9/14/23

# Technical drawings







3