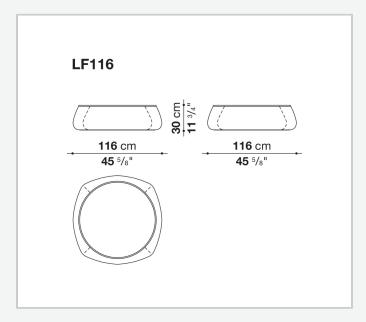

# Fat-Fat & Lady-Fat

**SMALL TABLES** 

2004

Patricia Urquiola



## Description

Inspired by the once popular sand-filled ash trays. Hence the creation of service elements made of three variants to be used as convenient surface in various situations. Fat-Fat & Lady-Fat internal compartment can be used as a container by lifting the trays, while the external fabric and leather covers come in a wide range of colours.

## Technical information

1 9/14/23

### Internal frame

thermoplastic material

**Internal frame upholstery** flakes of polyurethane and PET, synthetic fibre cover

**Tray** steel sheet

Cover

fabric or leather

2 9/14/23

# Technical drawings







3