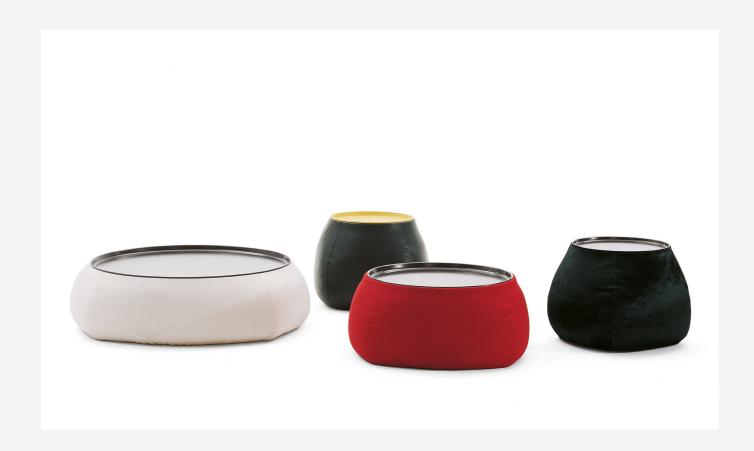

# Fat-Fat & Lady-Fat

**SMALL TABLES** 

2004

Patricia Urquiola

## Description

Inspired by the once popular sand-filled ash trays. Hence the creation of service elements made of three variants to be used as convenient surface in various situations. Fat-Fat & Lady-Fat internal compartment can be used as a container by lifting the trays, while the external fabric and leather covers come in a wide range of colours.