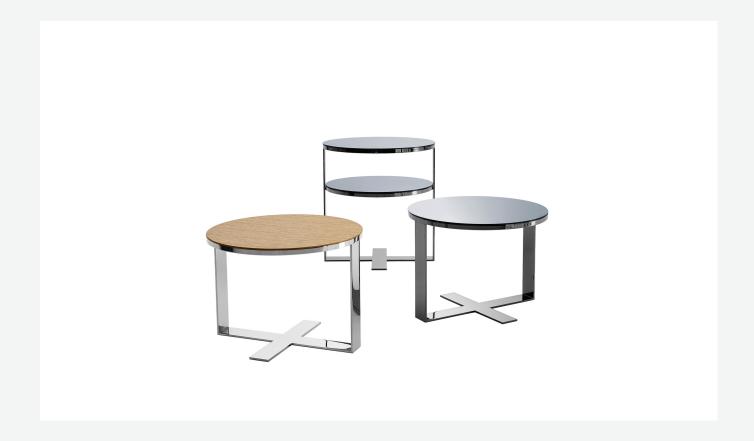

## Eileen

**SMALL TABLES** 

2003

Antonio Citterio

## Description

Multipurpose tables with one or two tops in different heights and a sophisticated playful spirit depending on the finishes. There are many graphically powerful combinations of surfaces and frames: marble, wood, glass and lacquer for the former, chrome and varnish, even coloured, for the latter. Various interpretations make them the ideal choice for several settings that can be either rigorous or dynamic.