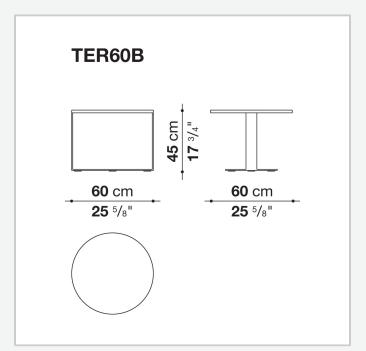

## Eileen

**SMALL TABLES** 

2003

Antonio Citterio



## Description

Multipurpose tables with one or two tops in different heights and a sophisticated playful spirit depending on the finishes. There are many graphically powerful combinations of surfaces and frames: marble, wood, glass and lacquer for the former, chrome and varnish, even coloured, for the latter. Various interpretations make them the ideal choice for several settings that can be either rigorous or dynamic.

### Technical information

#### Top

veneered MDF wood fibre panel, glass on MDF wood fibre panel, marble (glossy polyester finish or matt polyester finish)

### **Support**

frame drawn steel

# Technical drawings







2 9/15/23