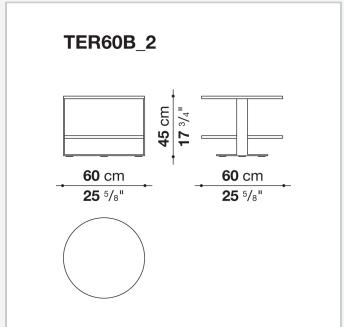

## Eileen

**SMALL TABLES** 

2003

Antonio Citterio



## Description

Multipurpose tables with one or two tops in different heights and a sophisticated playful spirit depending on the finishes. There are many graphically powerful combinations of surfaces and frames: marble, wood, glass and lacquer for the former, chrome and varnish, even coloured, for the latter. Various interpretations make them the ideal choice for several settings that can be either rigorous or dynamic.

### Technical information

#### Top

veneered MDF wood fibre panel, glass on MDF wood fibre panel, marble (glossy polyester finish or matt polyester finish)

### **Support**

frame drawn steel

# Technical drawings







2 9/15/23