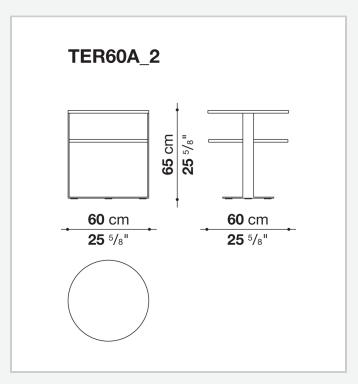

## Eileen

**SMALL TABLES** 

2003

Antonio Citterio



## Description

Multipurpose tables with one or two tops in different heights and a sophisticated playful spirit depending on the finishes. There are many graphically powerful combinations of surfaces and frames: marble, wood, glass and lacquer for the former, chrome and varnish, even coloured, for the latter. Various interpretations make them the ideal choice for several settings that can be either rigorous or dynamic.

### Technical information

#### Top

veneered MDF wood fibre panel, glass on MDF wood fibre panel, marble (glossy polyester finish or matt polyester finish)

### **Support**

frame drawn steel

# Technical drawings







2 9/15/23