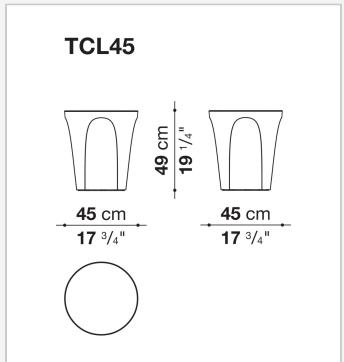

* 

2018

Naoto Fukasawa



## Description

Colosseo fits smoothly into the highly successful product category of accessories, furnishing elements that change function according to occasion and need, and for Colosseo this means transforming from coffee table to ottoman. When designing this new product, Fukasawa arrived at the shape he was searching for by considering a solid in the form of an upside-down truncated cone, lightened by arch-shaped grooves that define the surface, creating an assonance with the structure of the famous Roman arena it is named after. Made of hard polyurethane painted in several glossy colours, Colosseo is available in two sizes.

## Technical information

9/15/23

Frame
hard polyurethane
Panel
MDF wood fibre
Bottom base
felt

2 9/15/23

## Technical drawings





3