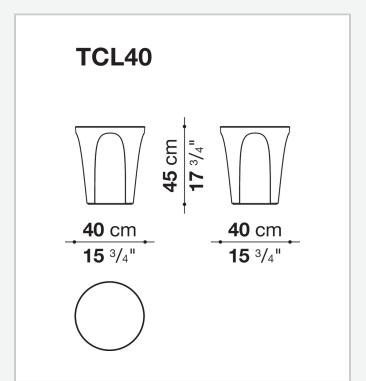

S** 

2018

Naoto Fukasawa



## Description

Colosseo fits smoothly into the highly successful product category of accessories, furnishing elements that change function according to occasion and need, and for Colosseo this means transforming from coffee table to ottoman. When designing this new product, Fukasawa arrived at the shape he was searching for by considering a solid in the form of an upside-down truncated cone, lightened by arch-shaped grooves that define the surface, creating an assonance with the structure of the famous Roman arena it is named after. Made of hard polyurethane painted in several glossy colours, Colosseo is available in two sizes.

## Technical information

9/15/23

Frame
hard polyurethane
Panel
MDF wood fibre
Bottom base
felt

2 9/15/23

## Technical drawings





3