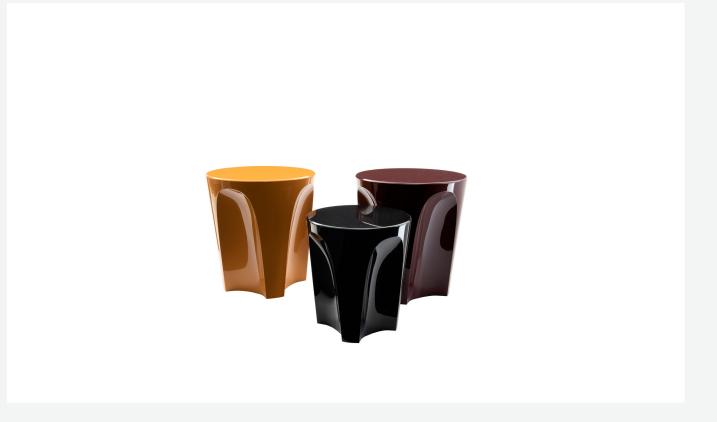

## Description

Colosseo fits smoothly into the highly successful product category of accessories, furnishing elements that change function according to occasion and need, and for Colosseo this means transforming from coffee table to ottoman. When designing this new product, Fukasawa arrived at the shape he was searching for by considering a solid in the form of an upside-down truncated cone, lightened by arch-shaped grooves that define the surface, creating an assonance with the structure of the famous Roman arena it is named after. Made of hard polyurethane painted in several glossy colours, Colosseo is available in two sizes.