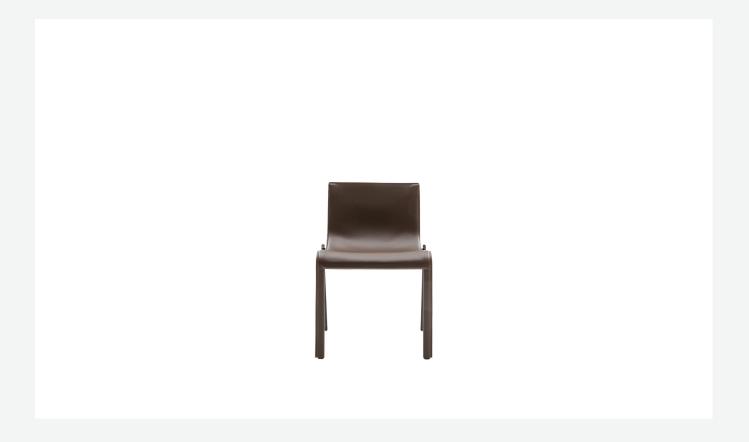

#### Description

Mjna is a chair that combines the practicality of a functional product with the elegance of materials such as steel and thick leather. The steel frame is visible in the back legs, while the rest of the chair is completely covered in fine thick leather. This design choice gives Mjna a distinctive visual uniformity, a chromatic harmony that communicates with the delicate curves of the frame. Mjna's versatility is also expressed in the fact that it is stackable, an uncommon feature for such a sophisticated chair. Indeed, Lissoni designed the structure so that it can be easily and conveniently stored after use, giving a new option to private clients as well as the commercial contract world.