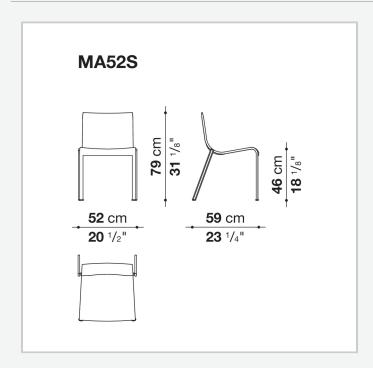

terials such as steel and thick leather. The steel frame is visible in the back legs, while the rest of the chair is completely covered in fine thick leather. This design choice gives Mjna a distinctive visual uniformity, a chromatic harmony that communicates with the delicate curves of the frame. Mjna's versatility is also expressed in the fact that it is stackable, an uncommon feature for such a sophisticated chair. Indeed, Lissoni designed the structure so that it can be easily and conveniently stored after use, giving a new option to private clients as well as the commercial contract world.

### **Technical** information

#### Frame

tubular steel and steel profiles **Ferrules and section back** thermoplastic material **Cover** thick leather with polyester core

## Technical drawings