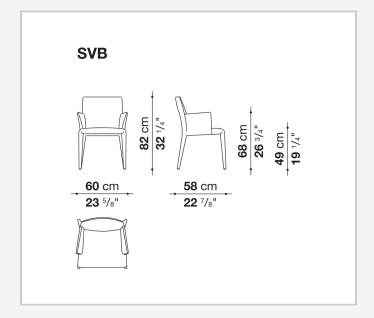

# Vol Au Vent

**CHAIRS** 

2001

Mario Bellini



## Description

The Vol Au Vent chair, with its single-material leather or fabric upholstery, can be combined with the most diverse tables, whether modern or classic. Its lines are poised between tradition and contemporaneity, and its volumes between thickness and slenderness. Vol Au Vent's removable cover is padded with a single polyurethane mould available in two sizes.

## Technical information

9/16/23

### Internal frame

tubular steel and steel profiles
Internal frame upholstery
Bayfit® flexible cold shaped polyurethane foam, polyester fibre cover
Ferrules

thermoplastic material

### Cover

fabric or leather

2 9/16/23

# Technical drawings







9/16/23