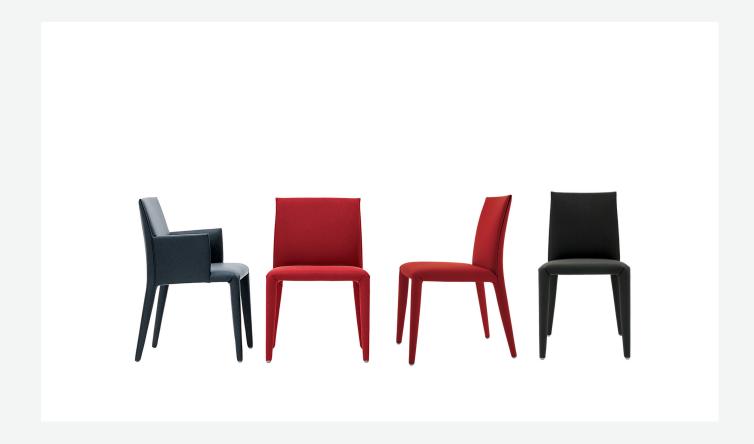

## Description

The Vol Au Vent chair, with its single-material leather or fabric upholstery, can be combined with the most diverse tables, whether modern or classic. Its lines are poised between tradition and contemporaneity, and its volumes between thickness and slenderness. Vol Au Vent's removable cover is padded with a single polyurethane mould available in two sizes.