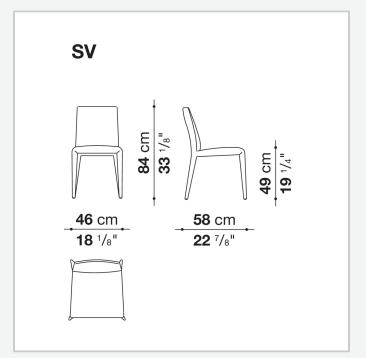

# Vol Au Vent

**CHAIRS** 

2001

Mario Bellini



## Description

The Vol Au Vent chair, with its single-material leather or fabric upholstery, can be combined with the most diverse tables, whether modern or classic. Its lines are poised between tradition and contemporaneity, and its volumes between thickness and slenderness. Vol Au Vent's removable cover is padded with a single polyurethane mould available in two sizes.

## Technical information

9/16/23

### Internal frame

tubular steel and steel profiles
Internal frame upholstery
Bayfit® flexible cold shaped polyurethane foam, polyester fibre cover
Ferrules

thermoplastic material

### Cover

fabric or leather

2 9/16/23

# Technical drawings







9/16/23