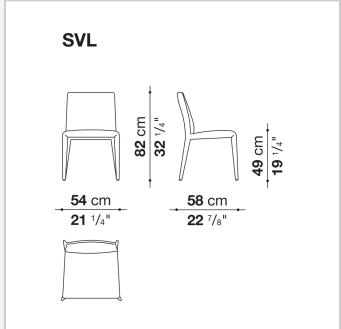

# Vol Au Vent

**CHAIRS** 

2001

Mario Bellini



## Description

The Vol Au Vent chair, with its single-material leather or fabric upholstery, can be combined with the most diverse tables, whether modern or classic. Its lines are poised between tradition and contemporaneity, and its volumes between thickness and slenderness. Vol Au Vent's removable cover is padded with a single polyurethane mould available in two sizes.

## Technical information

9/16/23

### Internal frame

tubular steel and steel profiles
Internal frame upholstery
Bayfit® flexible cold shaped polyurethane foam, polyester fibre cover
Ferrules

thermoplastic material

### Cover

fabric or leather

2 9/16/23

# Technical drawings







9/16/23