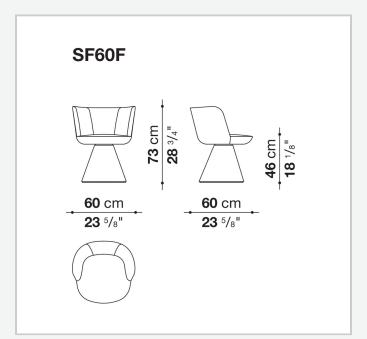

eat provides necessary comfort. Moreover, the accentuated tilt of the backrest and its enveloping shape help people relax without compromising the ideal posture to adopt when interacting with others elegantly around a dining table. Furthermore, the chair is equipped with a swivel mechanism with an automatic return. The fabric cover embraces Flair O' like a tailored suit, covering it completely from the seat to the base.

# Technical information

#### **Internal frame**

tubular steel and steel profiles

## Internal frame upholstery

Bayfit® flexible cold shaped polyurethane foam, polyester fibre cover

## Swivel mechanism (SF60M)

steel laminate and aluminium extrusion, automatic return mechanism

#### **Ferrules**

thermoplastic material

### Cover

fabric

9/16/23

# Technical drawings





9/16/23