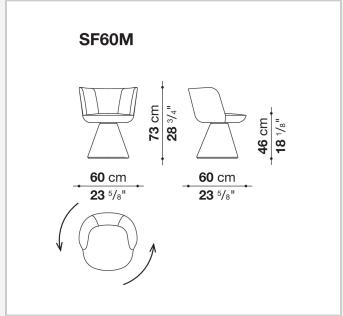

## Swivel mechanism (SF60M)

steel laminate and aluminium extrusion, automatic return mechanism

# Technical drawings

9/16/23