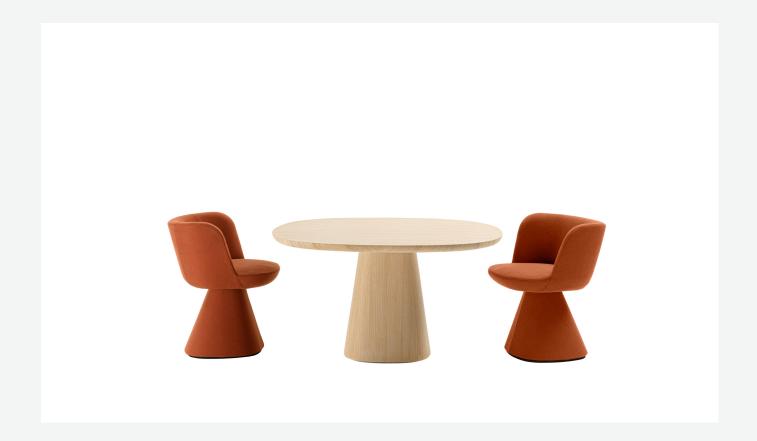

## Description

Flair O' is a small domestic throne, a chair that matches the Allure O' table perfectly. The two objects establish a dialogue starting from their bases. Both pieces sit atop a truncated pyramid with rounded edges to reconcile the concepts of elegance and charm. The base widens gently on the back side as it nears the floor. It becomes almost unnoticeable and provides great stability without interfering with the harmony of the design. A padded seat provides necessary comfort. Moreover, the accentuated tilt of the backrest and its enveloping shape help people relax without compromising the ideal posture to adopt when interacting with others elegantly around a dining table. Furthermore, the chair is equipped with a swivel mechanism with an automatic return. The fabric cover embraces Flair O' like a tailored suit, covering it completely from the seat to the base.