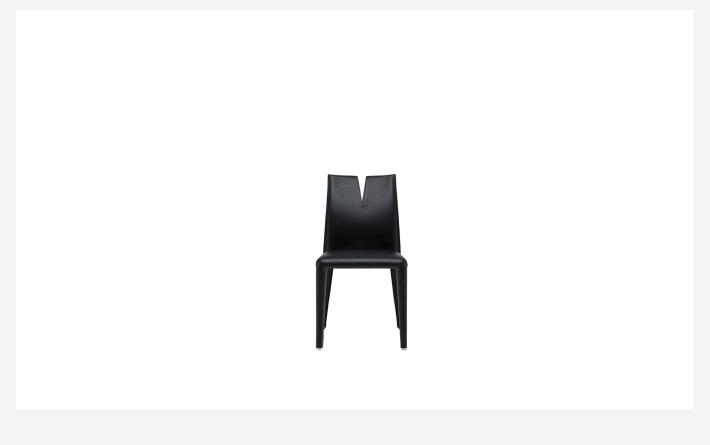

## Description

The Cutter chair is characterised by a bold aesthetic. The back of the chair is slashed by a cut, as a tribute to the great artist Lucio Fontana: not just an aesthetic choice, but a detail generating a distinctive type of seating. Functional and comfortable in a frontal position, the backrest's top sections move independently, making it also possible to sit sideways. Thus, users can chat with the person seated next to them, sitting informally while leaning on one side with an arm placed around the backrest. The upholstery and cover fully envelop the chair in thick full grain leather, creating an ideal combination of softness and rigour, underlined by saddle stitching. The central slash reveals an interior in refined Saffiano leather.