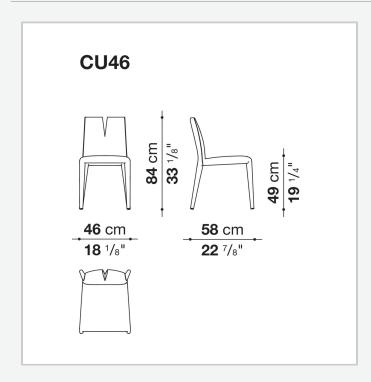

ce, but a detail generating a distinctive type of seating. Functional and comfortable in a frontal position, the backrest's top sections move independently, making it also possible to sit sideways. Thus, users can chat with the person seated next to them, sitting informally while leaning on one side with an arm placed around the backrest. The upholstery and cover fully envelop the chair in thick full grain leather, creating an ideal combination of softness and rigour, underlined by saddle stitching. The central slash reveals an interior in refined Saffiano leather.

## **Technical** information

Internal frame tubular steel and steel profiles Internal frame upholstery Bayfit® flexible cold shaped polyurethane foam Ferrules thermoplastic material Cover thick leather

## Technical drawings