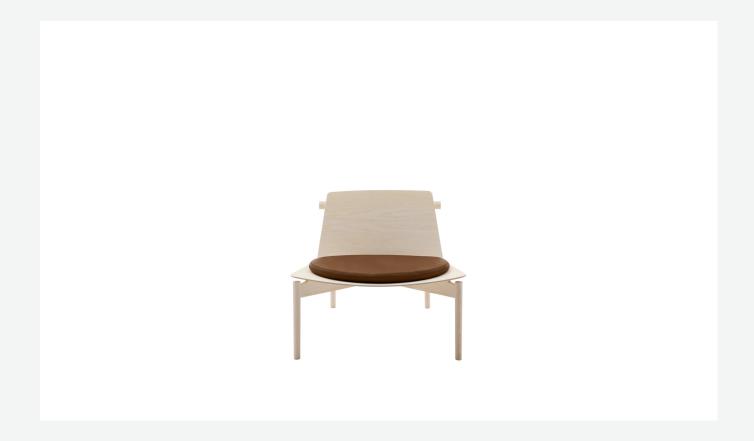

## Description

Nodding to 1950s Nordic design and to elements of Japanese culture, Eryt is the new armchair by Piero Lissoni. With a strong graphic and welcoming presence, the ash structure recalls Nordic rigor and an oriental spirit through a linear combination of materials but with refined touches. The turned solid wooden frame is made of ash topped with a curved plywood backrest and seat. The armchair is available entirely in wood or with the seat covered in thick leather and can be complemented with a soft elliptical cushion upholstered in fabric or leather. Eryt's design is reduced to a minimum to meet technical requirements, guarantee a lightweight aesthetic, and provide comfort.