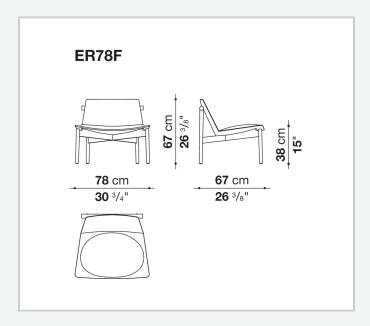

, the ash structure recalls Nordic rigor and an oriental spirit through a linear combination of materials but with refined touches. The turned solid wooden frame is made of ash topped with a curved plywood backrest and seat. The armchair is available entirely in wood or with the seat covered in thick leather and can be complemented with a soft elliptical cushion upholstered in fabric or leather. Eryt's design is reduced to a minimum to meet technical requirements, guarantee a lightweight aesthetic, and provide comfort.

## Technical information

9/17/23

Frame

solid wood

Plate

steel

**Ferrules** 

plastic material

Cushion upholstery (ER78SE) shaped polyurethane, polyester fibre Cushion cover (ER78SE)

fabric or leather

Cover (ER78FC)

thick leather

2 9/17/23

## Technical drawings



9/17/23