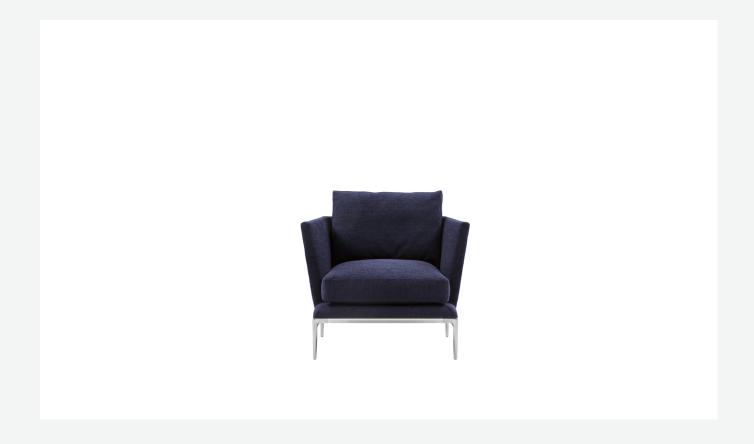

## Description

The latest addition to the B&B Atoll seating range is this new small armchair. Agile and elevated in design, its thin metal legs evoke the style of the sofa and are ideally complemented by the characteristic shape of the cushions, which harmonise linearity with softness. The backrest and seat are characterised by two soft cushions that rest on a slightly inclined frame, providing the ideal balance between comfort and functionality.