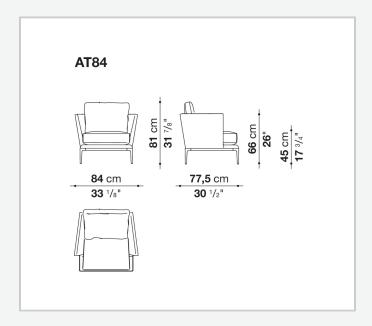

n metal legs evoke the style of the sofa and are ideally complemented by the characteristic shape of the cushions, which harmonise linearity with softness. The backrest and seat are characterised by two soft cushions that rest on a slightly inclined frame, providing the ideal balance between comfort and functionality.

## Technical information

9/17/23

**Internal frame** 

tubular steel and steel profiles

Internal frame upholstery

Bayfit® flexible cold shaped polyurethane foam, polyester fibre cover

**Seat cushion** 

shaped polyurethane of different density, sterilized down, polyester fibre cover

**Back cushion** 

shaped polyurethane, sterilized down

**Support frame** 

die-cast aluminium

**Ferrules** 

plastic material

Cover

fabric or leather

2 9/17/23

## Technical drawings



9/17/23