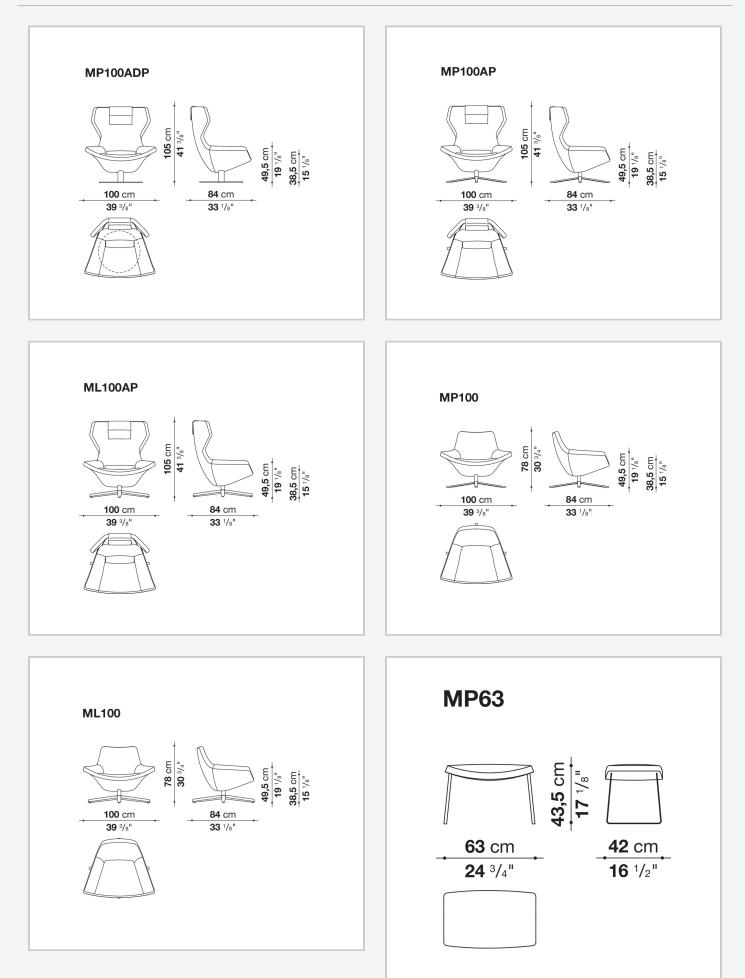

series comes complete with a matching footrest.

## **Technical** information

#### **Internal frame** tubular steel and steel profiles Internal frame upholstery Bayfit® flexible cold shaped polyurethane foam, shaped polyurethane, polyester fibre cover Internal frame upholstery (MP63-MP63\_1) Bayfit® flexible cold shaped polyurethane foam, polyester fibre cover Loinrest cushion upholstery polyester fibre, cotton cover Headrest cushion (MP\_P) polyester fibre, cotton cover, steel sheet counterweight Support frame (MP100ADP) aluminium laminate and extrusions Support frame (MP100AP-MP100-MP63\_1) die-cast aluminium and extrusions Support frame (MP63) drawn steel Base-frame (ML100AP-ML100) drawn steel and wood **Ferrules** thermoplastic material Cover fabric or leather

## Technical drawings