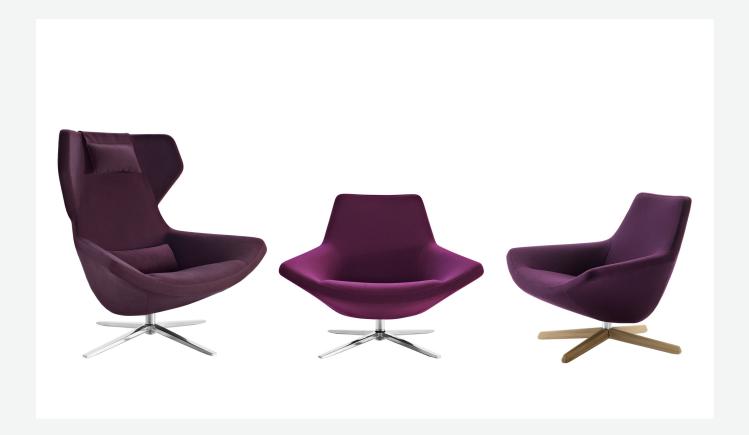

#### Description

With their slender profile and expertly tailored design, the Metropolitan '14 small and regular armchairs stand out for their modern style marked by the seat flowing uninterruptedly into the armrests. The small version, with a four-spoke aluminium swivel base, combines elegance and comfort, while the regular version, with a four-spoke or round swivel base, is wider and comes with a headrest. Both models can be upholstered is fabric or leather. The series comes complete with a matching footrest.