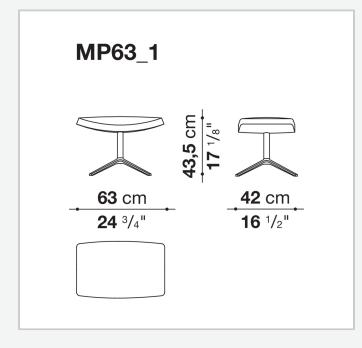

ries comes complete with a matching footrest.

## **Technical** information

#### **Internal frame** tubular steel and steel profiles Internal frame upholstery Bayfit® flexible cold shaped polyurethane foam, shaped polyurethane, polyester fibre cover Internal frame upholstery (MP63-MP63\_1) Bayfit® flexible cold shaped polyurethane foam, polyester fibre cover Loinrest cushion upholstery polyester fibre, cotton cover Headrest cushion (MP\_P) polyester fibre, cotton cover, steel sheet counterweight Support frame (MP100ADP) aluminium laminate and extrusions Support frame (MP100AP-MP100-MP63\_1) die-cast aluminium and extrusions Support frame (MP63) drawn steel Base-frame (ML100AP-ML100) drawn steel and wood **Ferrules** thermoplastic material Cover fabric or leather

## Technical drawings