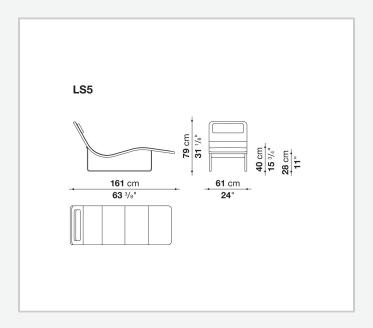

scape chaise longue, featuring an essential design with a light steel frame, has become a genuine bestseller – a true expression of comfort and elegance. The cover, in fabric or leather, is sewn in segments and is completely removable. For added comfort, Landscape comes with an adjustable headrest that can be positioned at will through the use of a magnet.

## Technical information

1 9/18/23

Internal frame

tubular steel and steel profiles

Internal frame upholstery

Bayfit® flexible cold shaped polyurethane foam, polyester fibre cover **Headrest upholstery** 

shaped polyurethane, polyester fibre, polyester fibre cover

**Headrest fixing tools** 

magnets

**Support frame** 

drawn steel

**Ferrules** 

thermoplastic material

Cover

fabric or leather

2 9/18/23

## Technical drawings



9/18/23