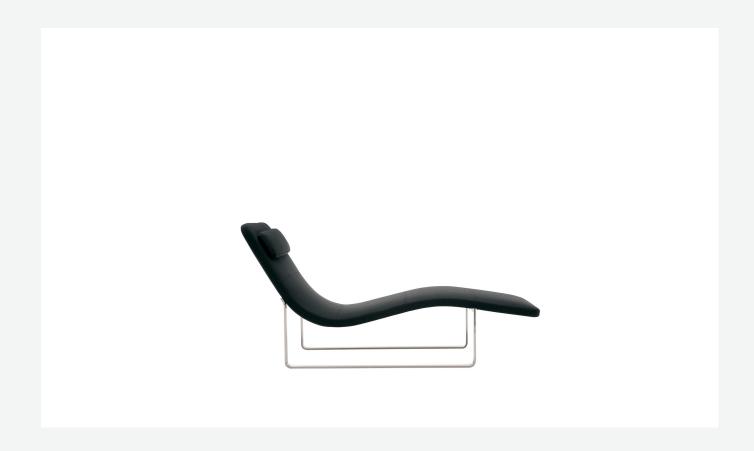

## Landscape

**ARMCHAIRS** 

2001

Jeffrey Bernett

## Description

Airy and agile, the Landscape chaise longue, featuring an essential design with a light steel frame, has become a genuine bestseller – a true expression of comfort and elegance. The cover, in fabric or leather, is sewn in segments and is completely removable. For added comfort, Landscape comes with an adjustable headrest that can be positioned at will through the use of a magnet.