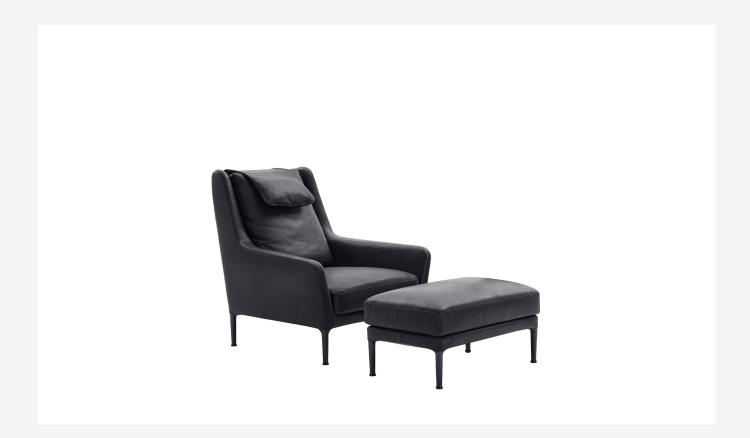

## Description

Striking and functional, the Édouard armchairs, along with the sofas of the same name, are designed to furnish relaxing lounge areas, adapting to the space and to personal taste. Available with a high or low backrest, they stand out for their rigorous yet soft frames ensuring utmost comfort. Covers produced in a broad range of fabrics and leather are customised with seams in relief that define the frames with an impressive graphic effect.