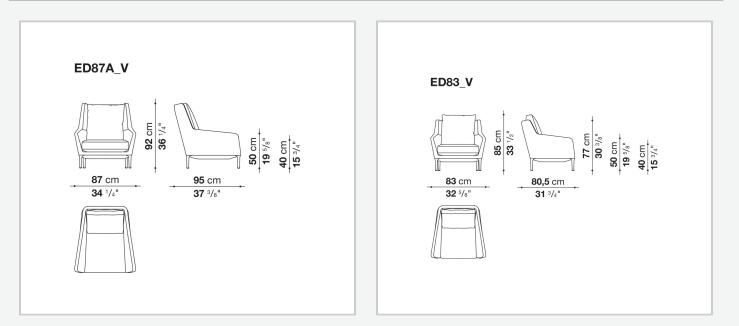

d functional, the Édouard armchairs, along with the sofas of the same name, are designed to furnish relaxing lounge areas, adapting to the space and to personal taste. Available with a high or low backrest, they stand out for their rigorous yet soft frames ensuring utmost comfort. Covers produced in a broad range of fabrics and leather are customised with seams in relief that define the frames with an impressive graphic effect.

## **Technical** information

## Internal frame tubular steel and steel profiles Back and armrest internal frame upholstery Bayfit® flexible cold shaped polyurethane foam, polyester fibre Seat cushion upholstery shaped polyurethane of different density Feet aluminium Ferrules thermoplastic material Cover fabric or leather (raised stitching)

## Technical drawings