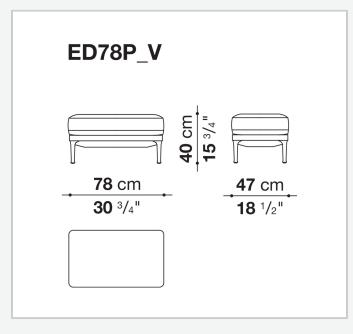

functional, the Édouard armchairs, along with the sofas of the same name, are designed to furnish relaxing lounge areas, adapting to the space and to personal taste. Available with a high or low backrest, they stand out for their rigorous yet soft frames ensuring utmost comfort. Covers produced in a broad range of fabrics and leather are customised with seams in relief that define the frames with an impressive graphic effect.

## **Technical** information

## Internal frame tubular steel and steel profiles Back and armrest internal frame upholstery Bayfit® flexible cold shaped polyurethane foam, polyester fibre Seat cushion upholstery shaped polyurethane of different density Feet aluminium Ferrules thermoplastic material Cover fabric or leather (raised stitching)

## Technical drawings