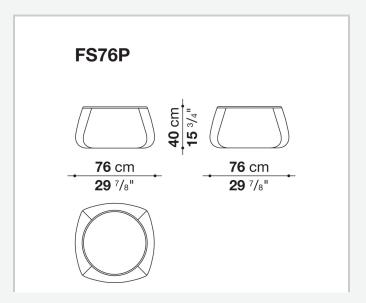

mal way. These floor-standing seats, without a metal base and with fabric or leather upholstery, offer the possibility of choosing between sophisticated single-tone and two-tone solutions, also combining leather and fabric.

### Technical information

1 9/18/23

#### **Internal frame**

tubular steel and steel profiles, plastic material

#### **Internal frame upholstery**

Bayfit® flexible cold shaped polyurethane foam, polystyrene foam, shaped polyurethane of different density, polyester fibre cover

#### Ottoman upholstery

Bayfit® flexible cold shaped polyurethane foam, polystyrene foam, shaped polyurethane, polyester fibre cover

### **Back cushion (FS55C)**

down feather and polyester fibre, pillow style typology

#### Cover

fabric or leather

9/18/23

## Technical drawings













9/18/23