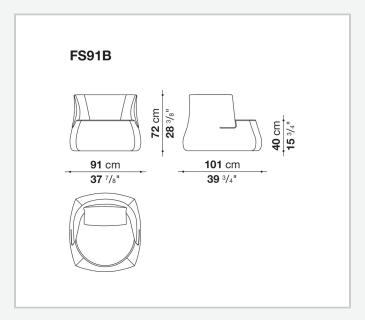

nd informal way. These floor-standing seats, without a metal base and with fabric or leather upholstery, offer the possibility of choosing between sophisticated single-tone and two-tone solutions, also combining leather and fabric.

### Technical information

1 9/18/23

#### **Internal frame**

tubular steel and steel profiles, plastic material

#### **Internal frame upholstery**

Bayfit® flexible cold shaped polyurethane foam, polystyrene foam, shaped polyurethane of different density, polyester fibre cover

#### Ottoman upholstery

Bayfit® flexible cold shaped polyurethane foam, polystyrene foam, shaped polyurethane, polyester fibre cover

### **Back cushion (FS55C)**

down feather and polyester fibre, pillow style typology

#### Cover

fabric or leather

9/18/23

## Technical drawings













9/18/23