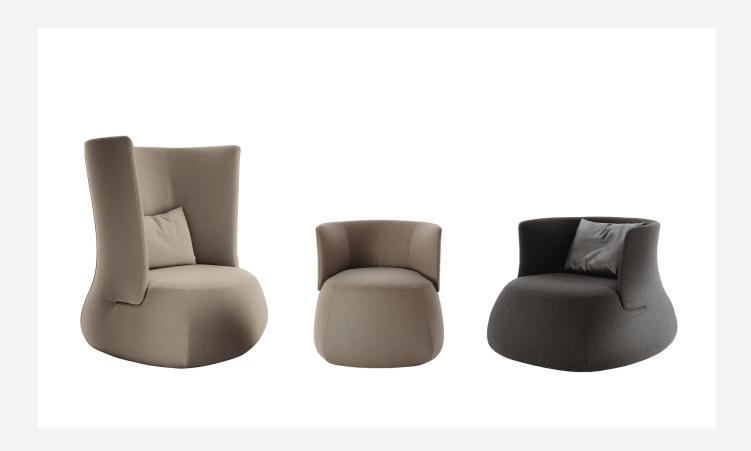

## Description

Organic, soft and sinuous in shape, the Fat-Sofa armchairs, available in three versions, including one with a high enveloping backrest, interpret the theme of comfort in a playful and informal way. These floor-standing seats, without a metal base and with fabric or leather upholstery, offer the possibility of choosing between sophisticated single-tone and two-tone solutions, also combining leather and fabric.