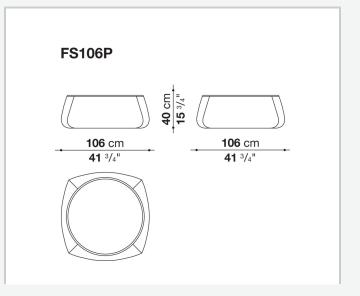

l way. These floor-standing seats, without a metal base and with fabric or leather upholstery, offer the possibility of choosing between sophisticated single-tone and two-tone solutions, also combining leather and fabric.

### Technical information

1 9/18/23

#### **Internal frame**

tubular steel and steel profiles, plastic material

#### **Internal frame upholstery**

Bayfit® flexible cold shaped polyurethane foam, polystyrene foam, shaped polyurethane of different density, polyester fibre cover

#### Ottoman upholstery

Bayfit® flexible cold shaped polyurethane foam, polystyrene foam, shaped polyurethane, polyester fibre cover

### **Back cushion (FS55C)**

down feather and polyester fibre, pillow style typology

#### Cover

fabric or leather

9/18/23

## Technical drawings













9/18/23