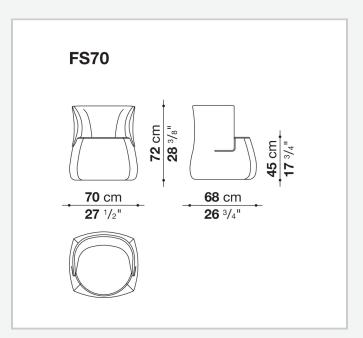

nformal way. These floor-standing seats, without a metal base and with fabric or leather upholstery, offer the possibility of choosing between sophisticated single-tone and two-tone solutions, also combining leather and fabric.

### Technical information

1 9/18/23

#### **Internal frame**

tubular steel and steel profiles, plastic material

#### **Internal frame upholstery**

Bayfit® flexible cold shaped polyurethane foam, polystyrene foam, shaped polyurethane of different density, polyester fibre cover

#### Ottoman upholstery

Bayfit® flexible cold shaped polyurethane foam, polystyrene foam, shaped polyurethane, polyester fibre cover

### **Back cushion (FS55C)**

down feather and polyester fibre, pillow style typology

#### Cover

fabric or leather

9/18/23

## Technical drawings













9/18/23