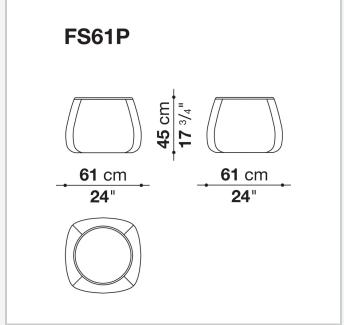

ormal way. These floor-standing seats, without a metal base and with fabric or leather upholstery, offer the possibility of choosing between sophisticated single-tone and two-tone solutions, also combining leather and fabric.

### Technical information

1 9/18/23

#### **Internal frame**

tubular steel and steel profiles, plastic material

#### **Internal frame upholstery**

Bayfit® flexible cold shaped polyurethane foam, polystyrene foam, shaped polyurethane of different density, polyester fibre cover

#### Ottoman upholstery

Bayfit® flexible cold shaped polyurethane foam, polystyrene foam, shaped polyurethane, polyester fibre cover

### **Back cushion (FS55C)**

down feather and polyester fibre, pillow style typology

#### Cover

fabric or leather

9/18/23

## Technical drawings













9/18/23