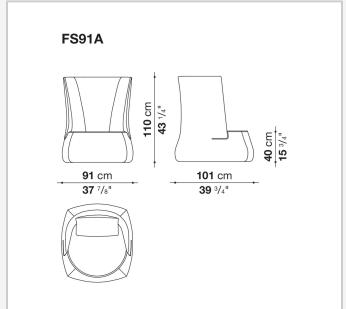

informal way. These floor-standing seats, without a metal base and with fabric or leather upholstery, offer the possibility of choosing between sophisticated single-tone and two-tone solutions, also combining leather and fabric.

### Technical information

1 9/18/23

#### **Internal frame**

tubular steel and steel profiles, plastic material

#### **Internal frame upholstery**

Bayfit® flexible cold shaped polyurethane foam, polystyrene foam, shaped polyurethane of different density, polyester fibre cover

#### Ottoman upholstery

Bayfit® flexible cold shaped polyurethane foam, polystyrene foam, shaped polyurethane, polyester fibre cover

### **Back cushion (FS55C)**

down feather and polyester fibre, pillow style typology

#### Cover

fabric or leather

9/18/23

## Technical drawings













9/18/23