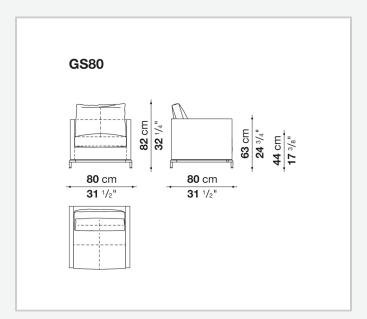

air, available in two sizes, is designed specifically for the contract industry, its seat and back cushions offering a high and formal seating solution. Upholstered in either fabric or leather, it's base frame is in aluminium. The project also includes a two-seater and three-seater sofa.

### Technical information

9/18/23

#### **Internal frame**

tubular steel and steel profiles

#### Internal frame upholstery

Bayfit® flexible cold shaped polyurethane foam, polyester fibre cover

#### **Cushion upholstery**

shaped polyurethane of different density, polyester fibre, cover in polyester fibre and cotton

#### **Support frame**

die-cast aluminium and extrusions

#### **Ferrules**

thermoplastic material

#### Cover

fabric or leather in limited categories

9/18/23

## Technical drawings





9/18/23