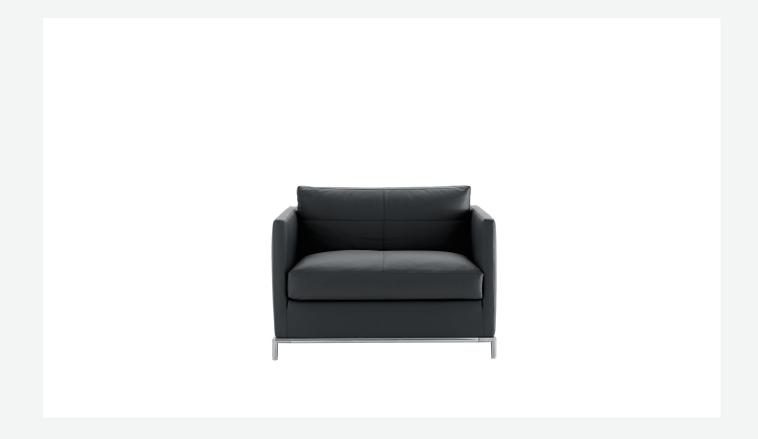

## Description

The George armchair, available in two sizes, is designed specifically for the contract industry, its seat and back cushions offering a high and formal seating solution. Upholstered in either fabric or leather, it's base frame is in aluminium. The project also includes a two-seater and three-seater sofa.