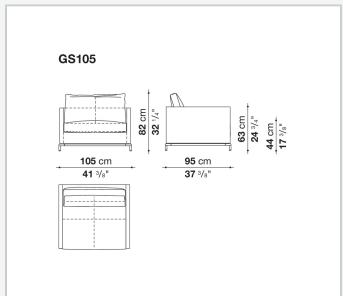

r, available in two sizes, is designed specifically for the contract industry, its seat and back cushions offering a high and formal seating solution. Upholstered in either fabric or leather, it's base frame is in aluminium. The project also includes a two-seater and three-seater sofa.

### Technical information

9/18/23

#### **Internal frame**

tubular steel and steel profiles

#### Internal frame upholstery

Bayfit® flexible cold shaped polyurethane foam, polyester fibre cover

#### **Cushion upholstery**

shaped polyurethane of different density, polyester fibre, cover in polyester fibre and cotton

#### **Support frame**

die-cast aluminium and extrusions

#### **Ferrules**

thermoplastic material

#### Cover

fabric or leather in limited categories

9/18/23

## Technical drawings





9/18/23