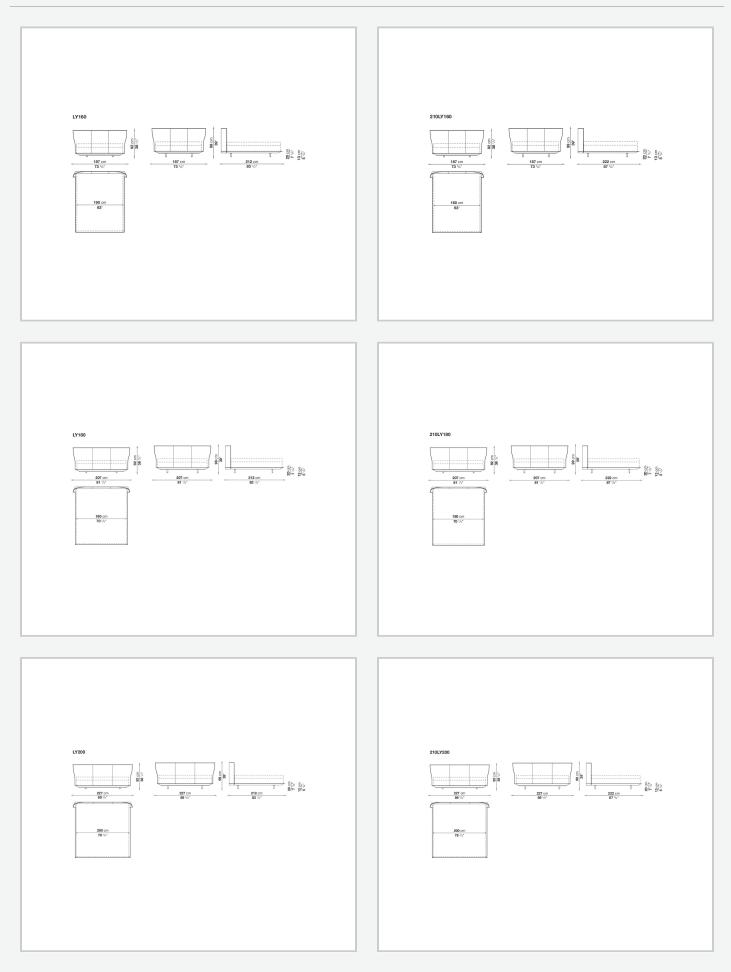

3

Gabriele & Oscar Buratti



## Description

A sheet of leather "pinched" in two places at the base: here is where the movement and natural inclination of the Alys headboard originate. A headboard with a welcoming and protective shape, of great formal effectiveness, that has thin perimeter strips marked by a lengthwise seam. Alys frame can be placed at two different heights, thanks to two sets of feet supplied with the bed.

## **Technical** information

Internal frame tubular steel and steel profiles Internal frame upholstery Bayfit® flexible cold shaped polyurethane foam Bed sides anodized aluminium extrusions Feet thermoplastic material Slatted base tubular steel and wood multi-layered slats Support crosspiece for slatted base tubular steel Cover thick leather

## Technical drawings