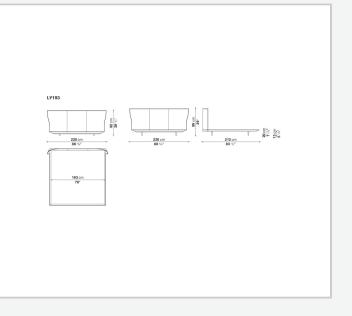

abriele & Oscar Buratti



## Description

A sheet of leather "pinched" in two places at the base: here is where the movement and natural inclination of the Alys headboard originate. A headboard with a welcoming and protective shape, of great formal effectiveness, that has thin perimeter strips marked by a lengthwise seam. Alys frame can be placed at two different heights, thanks to two sets of feet supplied with the bed.

## **Technical** information

Internal frame tubular steel and steel profiles Internal frame upholstery Bayfit® flexible cold shaped polyurethane foam Bed sides anodized aluminium extrusions Feet thermoplastic material Slatted base tubular steel and wood multi-layered slats Support crosspiece for slatted base tubular steel Cover thick leather

## Technical drawings