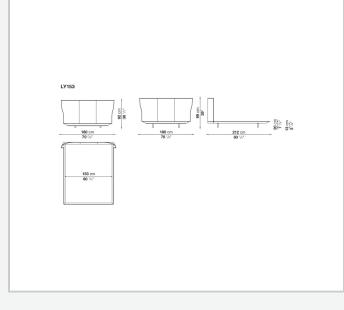

Gabriele & Oscar Buratti



## Description

A sheet of leather "pinched" in two places at the base: here is where the movement and natural inclination of the Alys headboard originate. A headboard with a welcoming and protective shape, of great formal effectiveness, that has thin perimeter strips marked by a lengthwise seam. Alys frame can be placed at two different heights, thanks to two sets of feet supplied with the bed.

## **Technical** information

Internal frame tubular steel and steel profiles Internal frame upholstery Bayfit® flexible cold shaped polyurethane foam Bed sides anodized aluminium extrusions Feet thermoplastic material Slatted base tubular steel and wood multi-layered slats Support crosspiece for slatted base tubular steel Cover thick leather

## Technical drawings