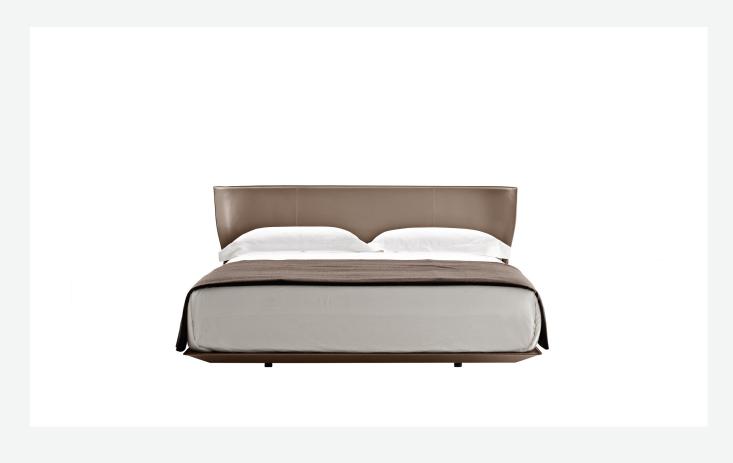

## Description

A sheet of leather "pinched" in two places at the base: here is where the movement and natural inclination of the Alys headboard originate. A headboard with a welcoming and protective shape, of great formal effectiveness, that has thin perimeter strips marked by a lengthwise seam. Alys frame can be placed at two different heights, thanks to two sets of feet supplied with the bed.