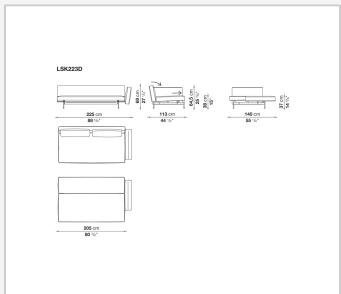

By simply translating the seat and tilting the backrest, it transforms easily from a sofa into a bed. Upholstered either in fabric or in leather, it is available in three versions: with a right-hand armrest, with a left-hand armrest and with two armrests. The support base is made of crosspieces with rounded steel feet connected to each other by a bar.

### Technical information

#### **Internal frame**

multi-layered wood panel

**Seat and back upholstery** shaped polyurethane of different density, polyester fibre cover

#### **Back cushion (SK90C)**

combination of polyester fibre and visco-elastic polyurethane, polyester fibre cover, box style typology

### Support frame

steel

#### **Ferrules**

thermoplastic material

#### Cover

fabric or leather

2 9/19/23

# Technical drawings







3 9/19/23