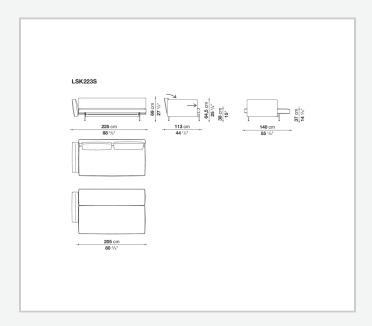

e. By simply translating the seat and tilting the backrest, it transforms easily from a sofa into a bed. Upholstered either in fabric or in leather, it is available in three versions: with a right-hand armrest, with a left-hand armrest and with two armrests. The support base is made of crosspieces with rounded steel feet connected to each other by a bar.

### Technical information

#### **Internal frame**

multi-layered wood panel

**Seat and back upholstery** shaped polyurethane of different density, polyester fibre cover

#### **Back cushion (SK90C)**

combination of polyester fibre and visco-elastic polyurethane, polyester fibre cover, box style typology

### Support frame

steel

#### **Ferrules**

thermoplastic material

#### Cover

fabric or leather

2 9/19/23

# Technical drawings







3 9/19/23