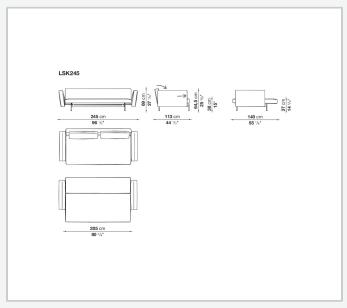

y simply translating the seat and tilting the backrest, it transforms easily from a sofa into a bed. Upholstered either in fabric or in leather, it is available in three versions: with a right-hand armrest, with a left-hand armrest and with two armrests. The support base is made of crosspieces with rounded steel feet connected to each other by a bar.

### Technical information

#### **Internal frame**

multi-layered wood panel

**Seat and back upholstery** shaped polyurethane of different density, polyester fibre cover

#### **Back cushion (SK90C)**

combination of polyester fibre and visco-elastic polyurethane, polyester fibre cover, box style typology

### Support frame

steel

#### **Ferrules**

thermoplastic material

#### Cover

fabric or leather

2 9/19/23

# Technical drawings







3 9/19/23