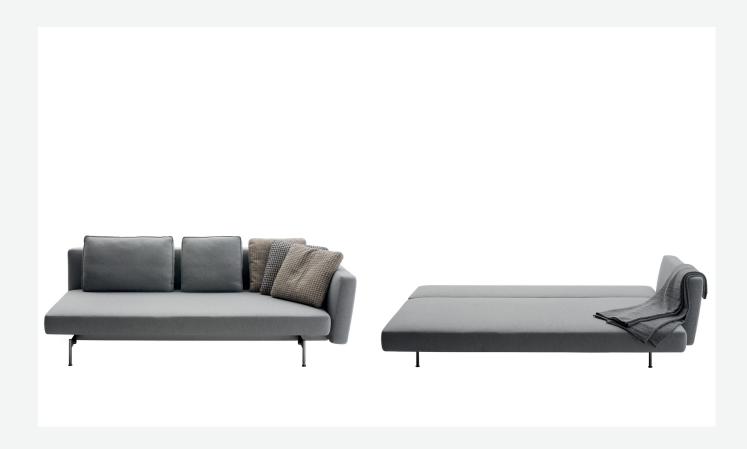

## Description

Saké is a strongly contemporary sofa bed that stands out for its absolute formal balance. The only sofa bed in the B&B Italia collection, it features the same seating and back elements as the system of sofas of the same name. By simply translating the seat and tilting the backrest, it transforms easily from a sofa into a bed. Upholstered either in fabric or in leather, it is available in three versions: with a right-hand armrest, with a left-hand armrest and with two armrests. The support base is made of crosspieces with rounded steel feet connected to each other by a bar.