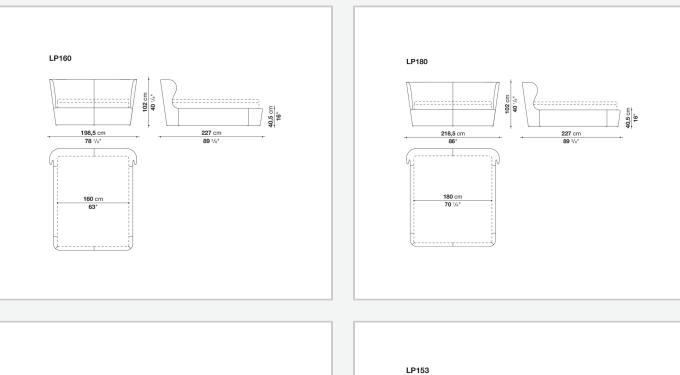

## Papilio

BEDS

2013

Naoto Fukasawa



## Description

The single-material Papilio bed, available in five sizes, stands out for its continuous line and attractive proportions. Upholstered either in fabric or in leather, Papilio features the same clean lines as the armchairs of the same name, though with slightly less conical sides. The mattress is placed almost flush with the perimeter to enhance the overall sense of rigour.

## **Technical** information

Internal frame tubular steel and steel profiles Internal frame upholstery Bayfit® flexible cold shaped polyurethane foam, polyester fibre cover Feet steel and plastic material Support crosspiece for slatted base tubular steel Cover fabric or leather in limited categories

## Technical drawings