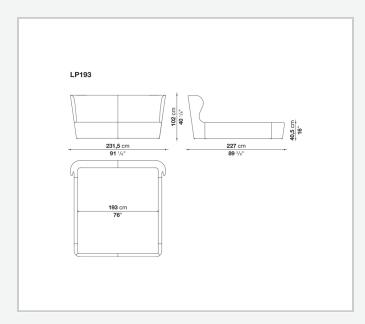

## Papilio

BEDS

2013

Naoto Fukasawa



## Description

The single-material Papilio bed, available in five sizes, stands out for its continuous line and attractive proportions. Upholstered either in fabric or in leather, Papilio features the same clean lines as the armchairs of the same name, though with slightly less conical sides. The mattress is placed almost flush with the perimeter to enhance the overall sense of rigour.

## **Technical** information

Internal frame tubular steel and steel profiles Internal frame upholstery Bayfit® flexible cold shaped polyurethane foam, polyester fibre cover Feet steel and plastic material Support crosspiece for slatted base tubular steel Cover fabric or leather in limited categories

## Technical drawings