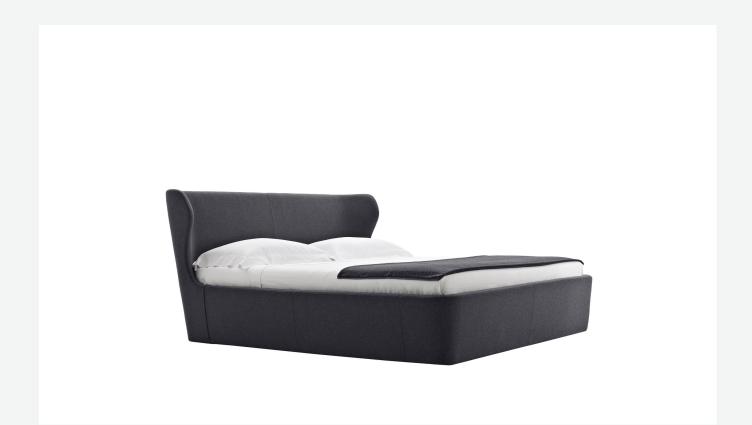

## Description

The single-material Papilio bed, available in five sizes, stands out for its continuous line and attractive proportions. Upholstered either in fabric or in leather, Papilio features the same clean lines as the armchairs of the same name, though with slightly less conical sides. The mattress is placed almost flush with the perimeter to enhance the overall sense of rigour.