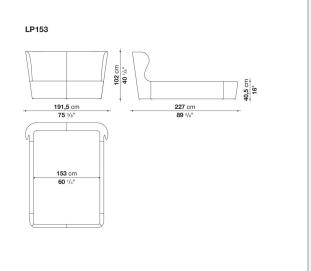

## Papilio

BEDS

2013

Naoto Fukasawa



## Description

The single-material Papilio bed, available in five sizes, stands out for its continuous line and attractive proportions. Upholstered either in fabric or in leather, Papilio features the same clean lines as the armchairs of the same name, though with slightly less conical sides. The mattress is placed almost flush with the perimeter to enhance the overall sense of rigour.

## **Technical** information

Internal frame tubular steel and steel profiles Internal frame upholstery Bayfit® flexible cold shaped polyurethane foam, polyester fibre cover Feet steel and plastic material Support crosspiece for slatted base tubular steel Cover fabric or leather in limited categories

## Technical drawings