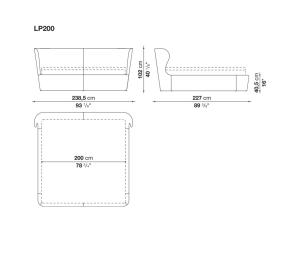

## Papilio

BEDS

2013

Naoto Fukasawa



## Description

The single-material Papilio bed, available in five sizes, stands out for its continuous line and attractive proportions. Upholstered either in fabric or in leather, Papilio features the same clean lines as the armchairs of the same name, though with slightly less conical sides. The mattress is placed almost flush with the perimeter to enhance the overall sense of rigour.

## **Technical** information

Internal frame tubular steel and steel profiles Internal frame upholstery Bayfit® flexible cold shaped polyurethane foam, polyester fibre cover Feet steel and plastic material Support crosspiece for slatted base tubular steel Cover fabric or leather in limited categories

## Technical drawings