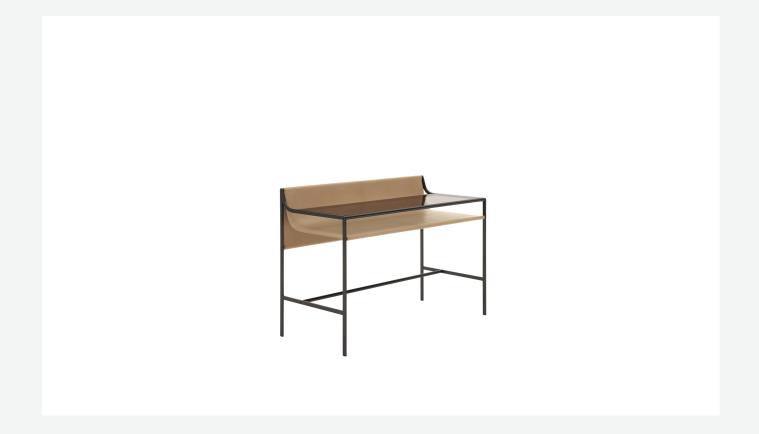

## Description

Quiet Lines, a transversal collection consisting of writing desk, bench, bedside table, and screen, is the result of research into serenity by Gabriel Tan and B&B Italia. The silhouette of each collection piece is made up of curved and straight lines, with a striking graphic mark. The curved surfaces upholstered in leather provide tactility and comfort and muffle the sound of objects as they are placed on the shelves. The writing desk, that can also be used as a vanity desk, is characterised by a glass top that allows a glimpse of the objects positioned on the leather shelf positioned underneath.