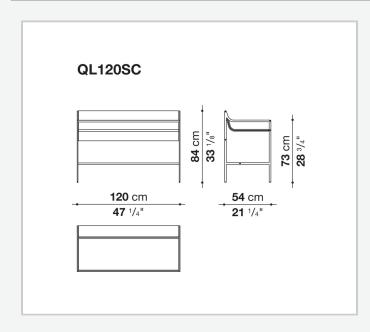

## Quiet Lines writing-desk

COMPLEMENTS

2023

<u>Gabriel Tan</u>



## Description

Quiet Lines, a transversal collection consisting of writing desk, bench, bedside table, and screen, is the result of research into serenity by Gabriel Tan and B&B Italia. The silhouette of each collection piece is made up of curved and straight lines, with a striking graphic mark. The curved surfaces upholstered in leather provide tactility and comfort and muffle the sound of objects as they are placed on the shelves. The writing desk, that can also be used as a vanity desk, is characterised by a glass top that allows a glimpse of the objects positioned on the leather shelf positioned underneath.

## **Technical** information

## Technical drawings