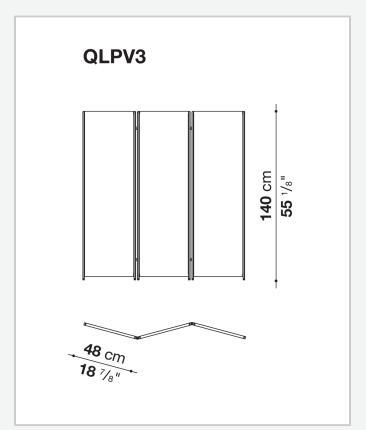

## Quiet Lines windscreen

**COMPLEMENTS** 

2023

Gabriel Tan



## Description

Quiet Lines, a transversal collection consisting of writing desk, bench, bedside table, and screen, is the result of research into serenity by Gabriel Tan and B&B Italia. The silhouette of each collection piece is made up of curved and straight lines, with a striking graphic mark. The curved surfaces upholstered in leather provide tactility and comfort and muffle the sound of objects as they are placed on the shelves. The screen responds to the need to delimit and define spaces. It is proposed with three or four doors covered in leather that can be adjusted as desired.

## Technical information

1 9/19/23

## Technical drawings





9/19/23