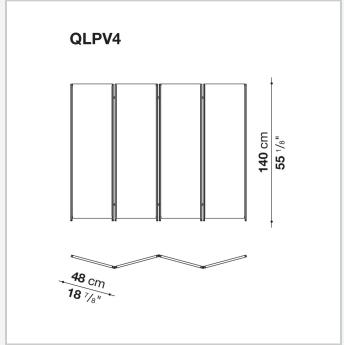

## Quiet Lines windscreen

**COMPLEMENTS** 

2023

Gabriel Tan



## Description

Quiet Lines, a transversal collection consisting of writing desk, bench, bedside table, and screen, is the result of research into serenity by Gabriel Tan and B&B Italia. The silhouette of each collection piece is made up of curved and straight lines, with a striking graphic mark. The curved surfaces upholstered in leather provide tactility and comfort and muffle the sound of objects as they are placed on the shelves. The screen responds to the need to delimit and define spaces. It is proposed with three or four doors covered in leather that can be adjusted as desired.

## Technical information

1 9/19/23

## Technical drawings





9/19/23