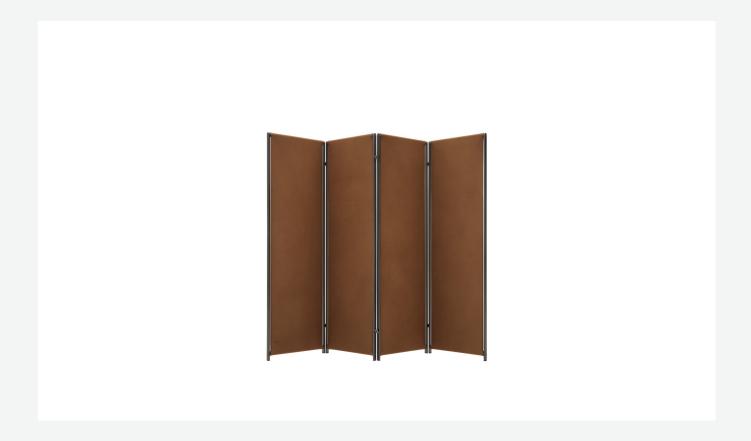

## Description

Quiet Lines, a transversal collection consisting of writing desk, bench, bedside table, and screen, is the result of research into serenity by Gabriel Tan and B&B Italia. The silhouette of each collection piece is made up of curved and straight lines, with a striking graphic mark. The curved surfaces upholstered in leather provide tactility and comfort and muffle the sound of objects as they are placed on the shelves. The screen responds to the need to delimit and define spaces. It is proposed with three or four doors covered in leather that can be adjusted as desired.