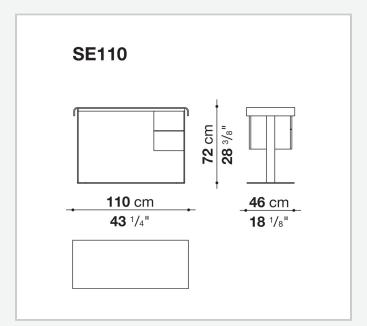

# Eileen writing-desk

**COMPLEMENTS** 

2004

Antonio Citterio



### Description

Curved wood top, also covered in thick leather, steel structure and practical drawers are the distinctive elements of the Eileen writing desk. Available in two sizes and numerous finishes, it is also proposed in the version with cable glands for functional and refined home office stations.

#### Technical information

#### Top

veneered multi-layered wood panel or thick leather

Support frame
drawn steel

Drawer
wood particles panel with parts in veneered solid wood

Cable flap lid
stainless steel sheet

## Technical drawings









2