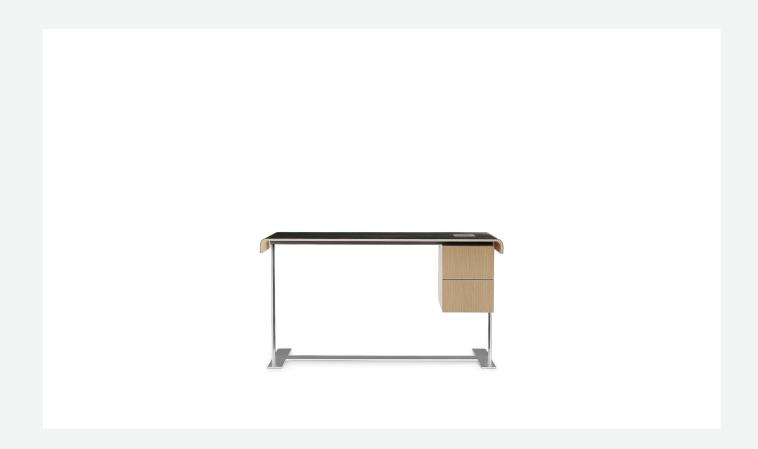

### Description

Curved wood top, also covered in thick leather, steel structure and practical drawers are the distinctive elements of the Eileen writing desk. Available in two sizes and numerous finishes, it is also proposed in the version with cable glands for functional and refined home office stations.