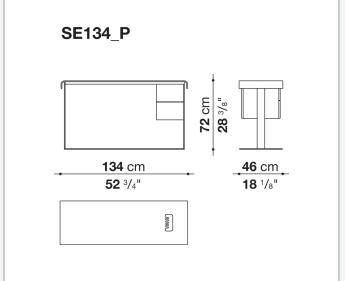

# Eileen writing-desk

**COMPLEMENTS** 

2004

Antonio Citterio

### Description

Curved wood top, also covered in thick leather, steel structure and practical drawers are the distinctive elements of the Eileen writing desk. Available in two sizes and numerous finishes, it is also proposed in the version with cable glands for functional and refined home office stations.

## Technical drawings

2