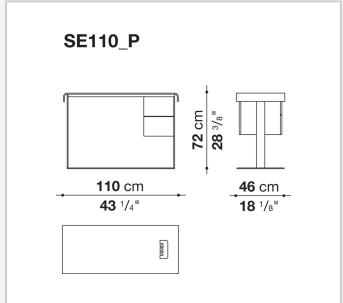

# Eileen writing-desk

**COMPLEMENTS** 

2004

Antonio Citterio



### Description

Curved wood top, also covered in thick leather, steel structure and practical drawers are the distinctive elements of the Eileen writing desk. Available in two sizes and numerous finishes, it is also proposed in the version with cable glands for functional and refined home office stations.

#### Technical information

#### Top

veneered multi-layered wood panel or thick leather

Support frame
drawn steel

Drawer
wood particles panel with parts in veneered solid wood

Cable flap lid
stainless steel sheet

## Technical drawings









2