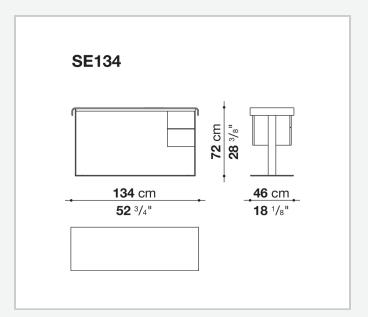

# Eileen writing-desk

**COMPLEMENTS** 

2004

Antonio Citterio



### Description

Curved wood top, also covered in thick leather, steel structure and practical drawers are the distinctive elements of the Eileen writing desk. Available in two sizes and numerous finishes, it is also proposed in the version with cable glands for functional and refined home office stations.

#### Technical information

#### Top

veneered multi-layered wood panel or thick leather

Support frame
drawn steel

Drawer
wood particles panel with parts in veneered solid wood

Cable flap lid
stainless steel sheet

## Technical drawings









2