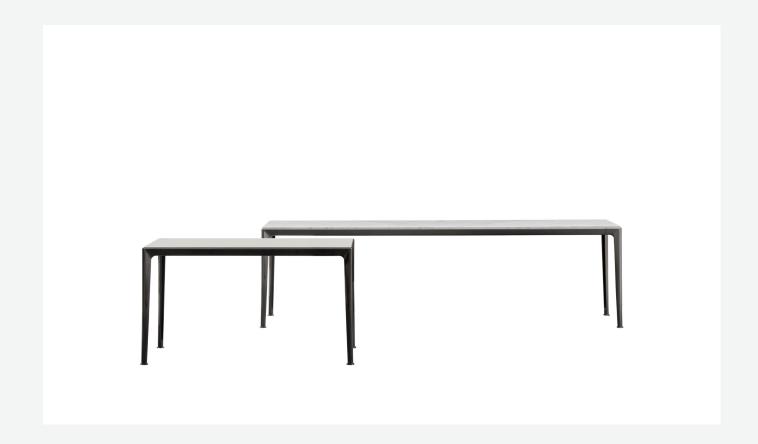

### Description

The console of the Mirto Indoor series stands out for its austere design, reduced thicknesses, precise details and a wide range of materials and finishes. The tops come in several versions: glass, marble, different coloured woods that match the painted die-cast aluminium frame.