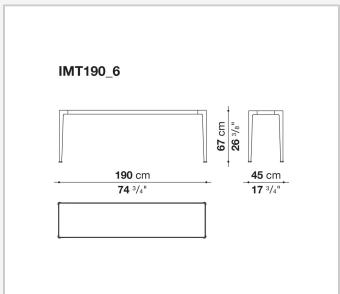

## Mirto Indoor

**COMPLEMENTS** 

2016

Antonio Citterio



### Description

The console of the Mirto Indoor series stands out for its austere design, reduced thicknesses, precise details and a wide range of materials and finishes. The tops come in several versions: glass, marble, different coloured woods that match the painted die-cast aluminium frame.

### Technical information

#### Frame

die-cast aluminium and aluminium extrusions

#### Top

veneered MDF wood fibre panel, glass or marble (matt polyester finish or glossy polyester finish)

#### **Ferrules**

thermoplastic elastomer

# Technical drawings







9/19/23