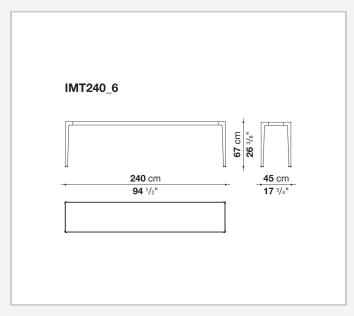

## Mirto Indoor

**COMPLEMENTS** 

2016

Antonio Citterio



### Description

The console of the Mirto Indoor series stands out for its austere design, reduced thicknesses, precise details and a wide range of materials and finishes. The tops come in several versions: glass, marble, different coloured woods that match the painted die-cast aluminium frame.

### Technical information

#### Frame

die-cast aluminium and aluminium extrusions

#### Top

veneered MDF wood fibre panel, glass or marble (matt polyester finish or glossy polyester finish)

#### **Ferrules**

thermoplastic elastomer

# Technical drawings







9/19/23