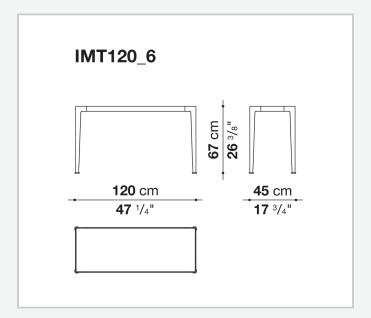

## Mirto Indoor

**COMPLEMENTS** 

2016

Antonio Citterio



### Description

The console of the Mirto Indoor series stands out for its austere design, reduced thicknesses, precise details and a wide range of materials and finishes. The tops come in several versions: glass, marble, different coloured woods that match the painted die-cast aluminium frame.

### Technical information

#### Frame

die-cast aluminium and aluminium extrusions

#### Top

veneered MDF wood fibre panel, glass or marble (matt polyester finish or glossy polyester finish)

#### **Ferrules**

thermoplastic elastomer

# Technical drawings







9/19/23