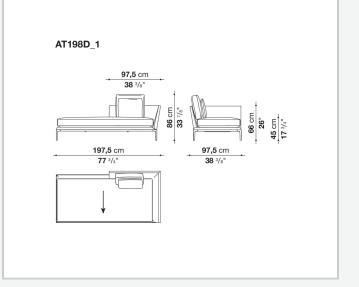

rom informal relax versions to most formal, also made possible by the use of complementary back cushions.

## **Technical information**

**Internal frame** tubular steel and steel profiles Internal frame upholstery Bayfit® flexible cold shaped polyurethane foam, polyester fibre cover Seat cushion shaped polyurethane of different density, sterilized down, polyester fibre cover **Back cushion** shaped polyurethane, sterilized down Lumbar cushion (AT45\_40) down feather, box style typology Roller shaped polyurethane, polyester fibre cover **Roller support** die-cast aluminium **Roller webbing** fabric or leather Support frame die-cast aluminium Ferrules plastic material Cover fabric or leather

## Technical drawings