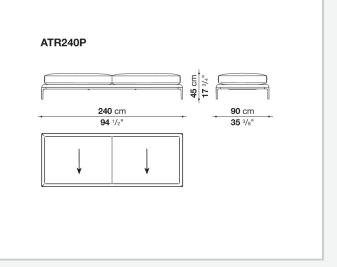

relax versions to most formal, also made possible by the use of complementary back cushions.

## **Technical information**

**Internal frame** tubular steel and steel profiles Internal frame upholstery Bayfit® flexible cold shaped polyurethane foam, polyester fibre cover Seat cushion shaped polyurethane of different density, sterilized down, polyester fibre cover **Back cushion** shaped polyurethane, sterilized down Lumbar cushion (AT45\_40) down feather, box style typology Roller shaped polyurethane, polyester fibre cover **Roller support** die-cast aluminium **Roller webbing** fabric or leather Support frame die-cast aluminium Ferrules plastic material Cover fabric or leather

## Technical drawings