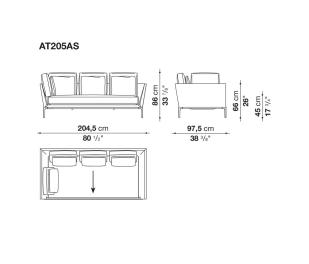

, also made possible by the use of complementary back cushions.

## **Technical information**

**Internal frame** tubular steel and steel profiles Internal frame upholstery Bayfit® flexible cold shaped polyurethane foam, polyester fibre cover Seat cushion shaped polyurethane of different density, sterilized down, polyester fibre cover **Back cushion** shaped polyurethane, sterilized down Lumbar cushion (AT45\_40) down feather, box style typology Roller shaped polyurethane, polyester fibre cover **Roller support** die-cast aluminium **Roller webbing** fabric or leather Support frame die-cast aluminium Ferrules plastic material Cover fabric or leather

## Technical drawings