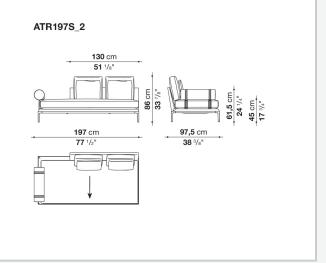

to adapt to different compositions and create different seating types, from informal relax versions to most formal, also made possible by the use of complementary back cushions.

## **Technical information**

**Internal frame** tubular steel and steel profiles Internal frame upholstery Bayfit® flexible cold shaped polyurethane foam, polyester fibre cover Seat cushion shaped polyurethane of different density, sterilized down, polyester fibre cover **Back cushion** shaped polyurethane, sterilized down Lumbar cushion (AT45\_40) down feather, box style typology Roller shaped polyurethane, polyester fibre cover **Roller support** die-cast aluminium **Roller webbing** fabric or leather Support frame die-cast aluminium Ferrules plastic material Cover fabric or leather

## Technical drawings