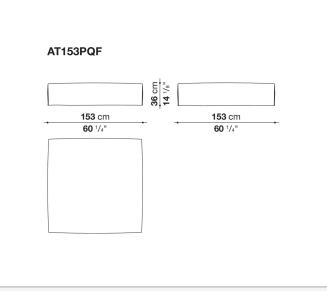

ons to most formal, also made possible by the use of complementary back cushions.

## **Technical information**

**Internal frame** tubular steel and steel profiles Internal frame upholstery Bayfit® flexible cold shaped polyurethane foam, polyester fibre cover Seat cushion shaped polyurethane of different density, sterilized down, polyester fibre cover **Back cushion** shaped polyurethane, sterilized down Lumbar cushion (AT45\_40) down feather, box style typology Roller shaped polyurethane, polyester fibre cover **Roller support** die-cast aluminium **Roller webbing** fabric or leather Support frame die-cast aluminium Ferrules plastic material Cover fabric or leather

## Technical drawings