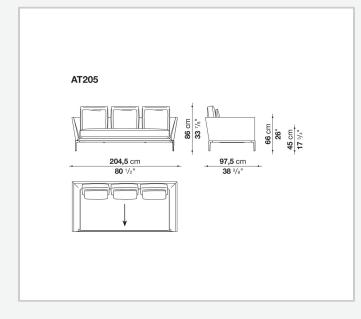

so made possible by the use of complementary back cushions.

## **Technical information**

**Internal frame** tubular steel and steel profiles Internal frame upholstery Bayfit® flexible cold shaped polyurethane foam, polyester fibre cover Seat cushion shaped polyurethane of different density, sterilized down, polyester fibre cover **Back cushion** shaped polyurethane, sterilized down Lumbar cushion (AT45\_40) down feather, box style typology Roller shaped polyurethane, polyester fibre cover **Roller support** die-cast aluminium **Roller webbing** fabric or leather Support frame die-cast aluminium Ferrules plastic material Cover fabric or leather

## Technical drawings