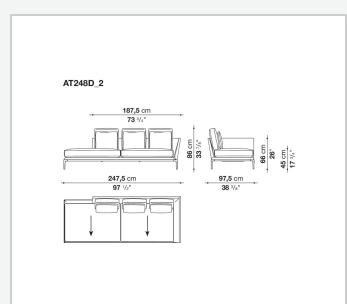

reate different seating types, from informal relax versions to most formal, also made possible by the use of complementary back cushions.

## **Technical information**

**Internal frame** tubular steel and steel profiles Internal frame upholstery Bayfit® flexible cold shaped polyurethane foam, polyester fibre cover Seat cushion shaped polyurethane of different density, sterilized down, polyester fibre cover **Back cushion** shaped polyurethane, sterilized down Lumbar cushion (AT45\_40) down feather, box style typology Roller shaped polyurethane, polyester fibre cover **Roller support** die-cast aluminium **Roller webbing** fabric or leather Support frame die-cast aluminium Ferrules plastic material Cover fabric or leather

## Technical drawings