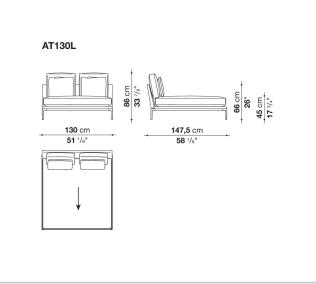

al relax versions to most formal, also made possible by the use of complementary back cushions.

## **Technical information**

**Internal frame** tubular steel and steel profiles Internal frame upholstery Bayfit® flexible cold shaped polyurethane foam, polyester fibre cover Seat cushion shaped polyurethane of different density, sterilized down, polyester fibre cover **Back cushion** shaped polyurethane, sterilized down Lumbar cushion (AT45\_40) down feather, box style typology Roller shaped polyurethane, polyester fibre cover **Roller support** die-cast aluminium **Roller webbing** fabric or leather Support frame die-cast aluminium Ferrules plastic material Cover fabric or leather

## Technical drawings