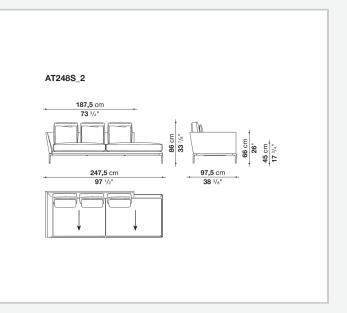

ositions and create different seating types, from informal relax versions to most formal, also made possible by the use of complementary back cushions.

## **Technical information**

**Internal frame** tubular steel and steel profiles Internal frame upholstery Bayfit® flexible cold shaped polyurethane foam, polyester fibre cover Seat cushion shaped polyurethane of different density, sterilized down, polyester fibre cover **Back cushion** shaped polyurethane, sterilized down Lumbar cushion (AT45\_40) down feather, box style typology Roller shaped polyurethane, polyester fibre cover **Roller support** die-cast aluminium **Roller webbing** fabric or leather Support frame die-cast aluminium Ferrules plastic material Cover fabric or leather

## Technical drawings