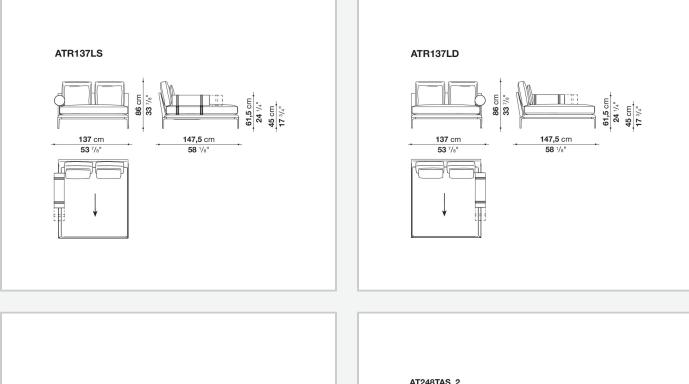

o different compositions and create different seating types, from informal relax versions to most formal, also made possible by the use of complementary back cushions.

## **Technical information**

**Internal frame** tubular steel and steel profiles Internal frame upholstery Bayfit® flexible cold shaped polyurethane foam, polyester fibre cover Seat cushion shaped polyurethane of different density, sterilized down, polyester fibre cover **Back cushion** shaped polyurethane, sterilized down Lumbar cushion (AT45\_40) down feather, box style typology Roller shaped polyurethane, polyester fibre cover **Roller support** die-cast aluminium **Roller webbing** fabric or leather Support frame die-cast aluminium Ferrules plastic material Cover fabric or leather

## Technical drawings