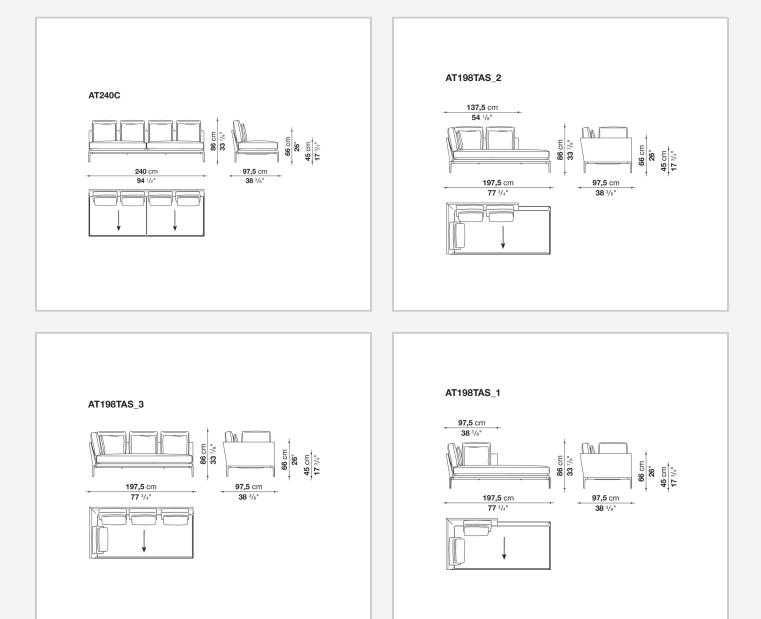

fferent seating types, from informal relax versions to most formal, also made possible by the use of complementary back cushions.

## **Technical information**

**Internal frame** tubular steel and steel profiles Internal frame upholstery Bayfit® flexible cold shaped polyurethane foam, polyester fibre cover Seat cushion shaped polyurethane of different density, sterilized down, polyester fibre cover **Back cushion** shaped polyurethane, sterilized down Lumbar cushion (AT45\_40) down feather, box style typology Roller shaped polyurethane, polyester fibre cover **Roller support** die-cast aluminium **Roller webbing** fabric or leather Support frame die-cast aluminium Ferrules plastic material Cover fabric or leather

## Technical drawings