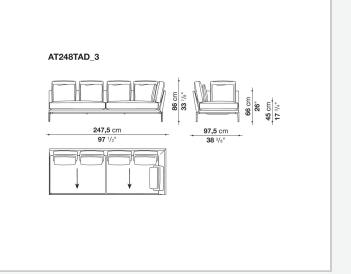

ent compositions and create different seating types, from informal relax versions to most formal, also made possible by the use of complementary back cushions.

## **Technical information**

**Internal frame** tubular steel and steel profiles Internal frame upholstery Bayfit® flexible cold shaped polyurethane foam, polyester fibre cover Seat cushion shaped polyurethane of different density, sterilized down, polyester fibre cover **Back cushion** shaped polyurethane, sterilized down Lumbar cushion (AT45\_40) down feather, box style typology Roller shaped polyurethane, polyester fibre cover **Roller support** die-cast aluminium **Roller webbing** fabric or leather Support frame die-cast aluminium Ferrules plastic material Cover fabric or leather

## Technical drawings