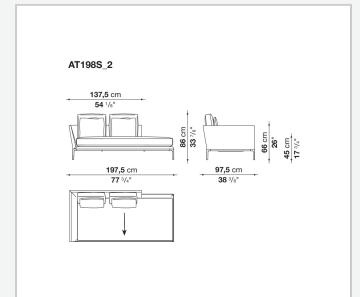

seating types, from informal relax versions to most formal, also made possible by the use of complementary back cushions.

## **Technical information**

**Internal frame** tubular steel and steel profiles Internal frame upholstery Bayfit® flexible cold shaped polyurethane foam, polyester fibre cover Seat cushion shaped polyurethane of different density, sterilized down, polyester fibre cover **Back cushion** shaped polyurethane, sterilized down Lumbar cushion (AT45\_40) down feather, box style typology Roller shaped polyurethane, polyester fibre cover **Roller support** die-cast aluminium **Roller webbing** fabric or leather Support frame die-cast aluminium Ferrules plastic material Cover fabric or leather

## Technical drawings