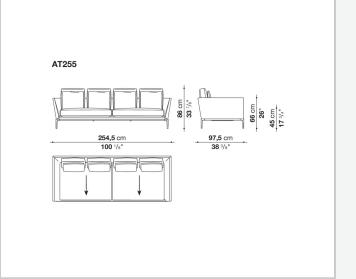

al, also made possible by the use of complementary back cushions.

## **Technical information**

**Internal frame** tubular steel and steel profiles Internal frame upholstery Bayfit® flexible cold shaped polyurethane foam, polyester fibre cover Seat cushion shaped polyurethane of different density, sterilized down, polyester fibre cover **Back cushion** shaped polyurethane, sterilized down Lumbar cushion (AT45\_40) down feather, box style typology Roller shaped polyurethane, polyester fibre cover **Roller support** die-cast aluminium **Roller webbing** fabric or leather Support frame die-cast aluminium Ferrules plastic material Cover fabric or leather

## Technical drawings