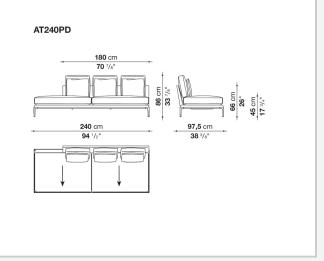

different seating types, from informal relax versions to most formal, also made possible by the use of complementary back cushions.

## **Technical information**

**Internal frame** tubular steel and steel profiles Internal frame upholstery Bayfit® flexible cold shaped polyurethane foam, polyester fibre cover Seat cushion shaped polyurethane of different density, sterilized down, polyester fibre cover **Back cushion** shaped polyurethane, sterilized down Lumbar cushion (AT45\_40) down feather, box style typology Roller shaped polyurethane, polyester fibre cover **Roller support** die-cast aluminium **Roller webbing** fabric or leather Support frame die-cast aluminium Ferrules plastic material Cover fabric or leather

## Technical drawings