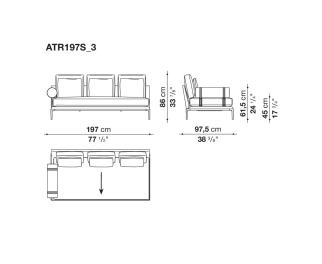

y to adapt to different compositions and create different seating types, from informal relax versions to most formal, also made possible by the use of complementary back cushions.

## **Technical information**

**Internal frame** tubular steel and steel profiles Internal frame upholstery Bayfit® flexible cold shaped polyurethane foam, polyester fibre cover Seat cushion shaped polyurethane of different density, sterilized down, polyester fibre cover **Back cushion** shaped polyurethane, sterilized down Lumbar cushion (AT45\_40) down feather, box style typology Roller shaped polyurethane, polyester fibre cover **Roller support** die-cast aluminium **Roller webbing** fabric or leather Support frame die-cast aluminium Ferrules plastic material Cover fabric or leather

## Technical drawings