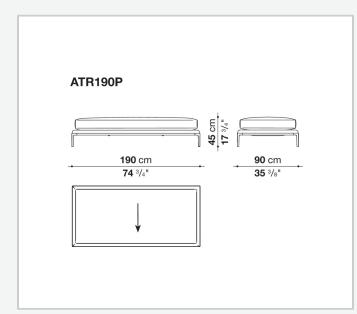

elax versions to most formal, also made possible by the use of complementary back cushions.

## **Technical information**

**Internal frame** tubular steel and steel profiles Internal frame upholstery Bayfit® flexible cold shaped polyurethane foam, polyester fibre cover Seat cushion shaped polyurethane of different density, sterilized down, polyester fibre cover **Back cushion** shaped polyurethane, sterilized down Lumbar cushion (AT45\_40) down feather, box style typology Roller shaped polyurethane, polyester fibre cover **Roller support** die-cast aluminium **Roller webbing** fabric or leather Support frame die-cast aluminium Ferrules plastic material Cover fabric or leather

## Technical drawings