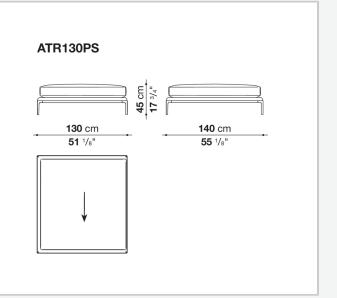

ax versions to most formal, also made possible by the use of complementary back cushions.

## **Technical information**

**Internal frame** tubular steel and steel profiles Internal frame upholstery Bayfit® flexible cold shaped polyurethane foam, polyester fibre cover Seat cushion shaped polyurethane of different density, sterilized down, polyester fibre cover **Back cushion** shaped polyurethane, sterilized down Lumbar cushion (AT45\_40) down feather, box style typology Roller shaped polyurethane, polyester fibre cover **Roller support** die-cast aluminium **Roller webbing** fabric or leather Support frame die-cast aluminium Ferrules plastic material Cover fabric or leather

## Technical drawings