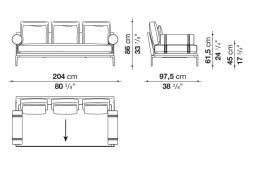

t formal, also made possible by the use of complementary back cushions.

## **Technical information**

**Internal frame** tubular steel and steel profiles Internal frame upholstery Bayfit® flexible cold shaped polyurethane foam, polyester fibre cover Seat cushion shaped polyurethane of different density, sterilized down, polyester fibre cover **Back cushion** shaped polyurethane, sterilized down Lumbar cushion (AT45\_40) down feather, box style typology Roller shaped polyurethane, polyester fibre cover **Roller support** die-cast aluminium **Roller webbing** fabric or leather Support frame die-cast aluminium Ferrules plastic material Cover fabric or leather

## Technical drawings