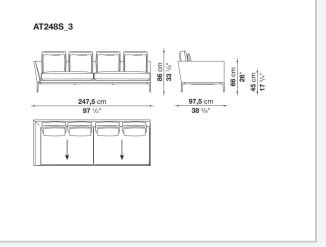

compositions and create different seating types, from informal relax versions to most formal, also made possible by the use of complementary back cushions.

## **Technical information**

**Internal frame** tubular steel and steel profiles Internal frame upholstery Bayfit® flexible cold shaped polyurethane foam, polyester fibre cover Seat cushion shaped polyurethane of different density, sterilized down, polyester fibre cover **Back cushion** shaped polyurethane, sterilized down Lumbar cushion (AT45\_40) down feather, box style typology Roller shaped polyurethane, polyester fibre cover **Roller support** die-cast aluminium **Roller webbing** fabric or leather Support frame die-cast aluminium Ferrules plastic material Cover fabric or leather

## Technical drawings