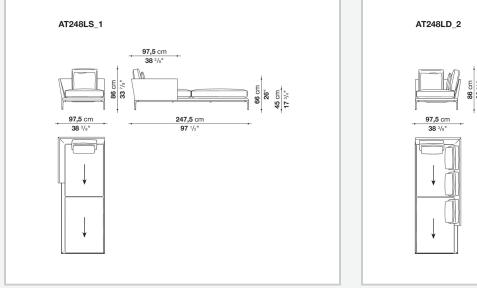

ns and create different seating types, from informal relax versions to most formal, also made possible by the use of complementary back cushions.

## **Technical information**

**Internal frame** tubular steel and steel profiles Internal frame upholstery Bayfit® flexible cold shaped polyurethane foam, polyester fibre cover Seat cushion shaped polyurethane of different density, sterilized down, polyester fibre cover **Back cushion** shaped polyurethane, sterilized down Lumbar cushion (AT45\_40) down feather, box style typology Roller shaped polyurethane, polyester fibre cover **Roller support** die-cast aluminium **Roller webbing** fabric or leather Support frame die-cast aluminium Ferrules plastic material Cover fabric or leather

## Technical drawings