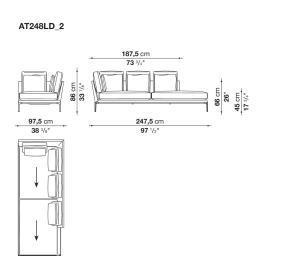

and create different seating types, from informal relax versions to most formal, also made possible by the use of complementary back cushions.

## **Technical information**

**Internal frame** tubular steel and steel profiles Internal frame upholstery Bayfit® flexible cold shaped polyurethane foam, polyester fibre cover Seat cushion shaped polyurethane of different density, sterilized down, polyester fibre cover **Back cushion** shaped polyurethane, sterilized down Lumbar cushion (AT45\_40) down feather, box style typology Roller shaped polyurethane, polyester fibre cover **Roller support** die-cast aluminium **Roller webbing** fabric or leather Support frame die-cast aluminium Ferrules plastic material Cover fabric or leather

## Technical drawings