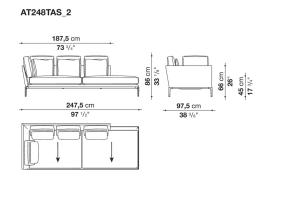

fferent compositions and create different seating types, from informal relax versions to most formal, also made possible by the use of complementary back cushions.

## **Technical information**

**Internal frame** tubular steel and steel profiles Internal frame upholstery Bayfit® flexible cold shaped polyurethane foam, polyester fibre cover Seat cushion shaped polyurethane of different density, sterilized down, polyester fibre cover **Back cushion** shaped polyurethane, sterilized down Lumbar cushion (AT45\_40) down feather, box style typology Roller shaped polyurethane, polyester fibre cover **Roller support** die-cast aluminium **Roller webbing** fabric or leather Support frame die-cast aluminium Ferrules plastic material Cover fabric or leather

## Technical drawings