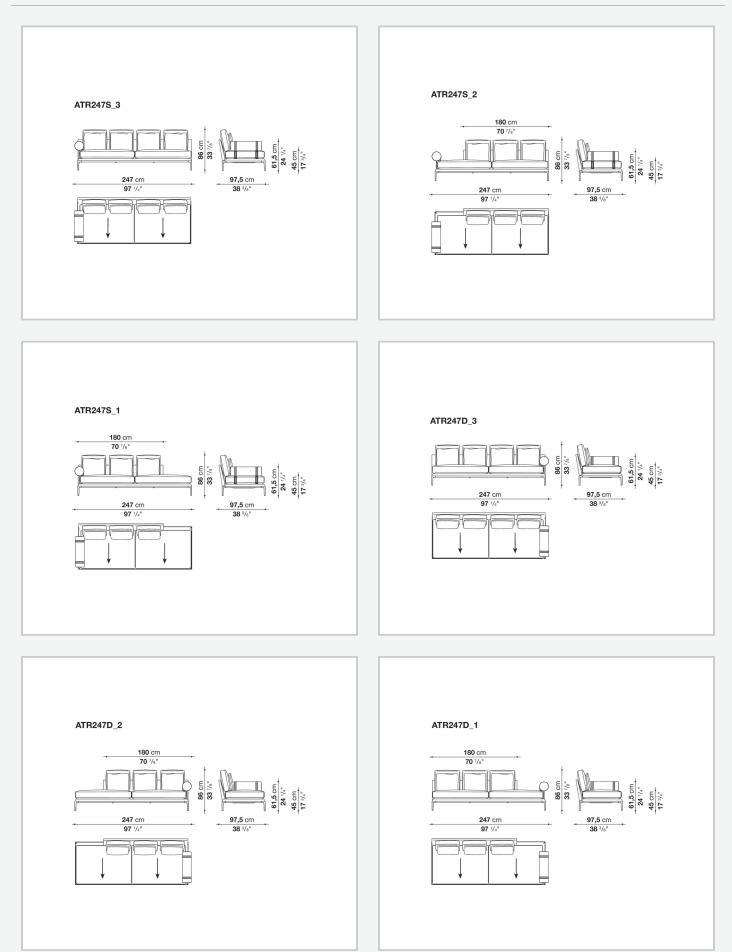

ity to adapt to different compositions and create different seating types, from informal relax versions to most formal, also made possible by the use of complementary back cushions.

## **Technical information**

**Internal frame** tubular steel and steel profiles Internal frame upholstery Bayfit® flexible cold shaped polyurethane foam, polyester fibre cover Seat cushion shaped polyurethane of different density, sterilized down, polyester fibre cover **Back cushion** shaped polyurethane, sterilized down Lumbar cushion (AT45\_40) down feather, box style typology Roller shaped polyurethane, polyester fibre cover **Roller support** die-cast aluminium **Roller webbing** fabric or leather Support frame die-cast aluminium Ferrules plastic material Cover fabric or leather

## Technical drawings