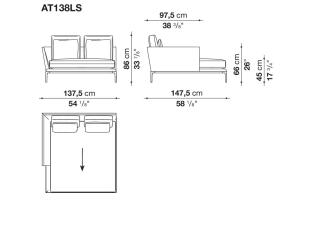

formal relax versions to most formal, also made possible by the use of complementary back cushions.

## **Technical information**

**Internal frame** tubular steel and steel profiles Internal frame upholstery Bayfit® flexible cold shaped polyurethane foam, polyester fibre cover Seat cushion shaped polyurethane of different density, sterilized down, polyester fibre cover **Back cushion** shaped polyurethane, sterilized down Lumbar cushion (AT45\_40) down feather, box style typology Roller shaped polyurethane, polyester fibre cover **Roller support** die-cast aluminium **Roller webbing** fabric or leather Support frame die-cast aluminium Ferrules plastic material Cover fabric or leather

## Technical drawings