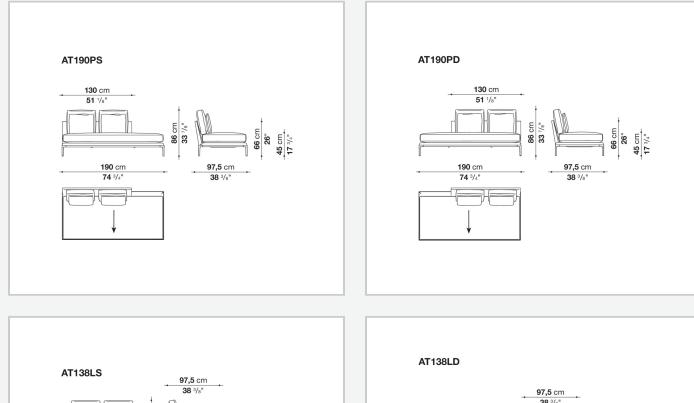

informal relax versions to most formal, also made possible by the use of complementary back cushions.

## **Technical information**

**Internal frame** tubular steel and steel profiles Internal frame upholstery Bayfit® flexible cold shaped polyurethane foam, polyester fibre cover Seat cushion shaped polyurethane of different density, sterilized down, polyester fibre cover **Back cushion** shaped polyurethane, sterilized down Lumbar cushion (AT45\_40) down feather, box style typology Roller shaped polyurethane, polyester fibre cover **Roller support** die-cast aluminium **Roller webbing** fabric or leather Support frame die-cast aluminium Ferrules plastic material Cover fabric or leather

## Technical drawings