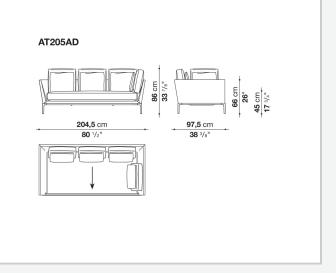

also made possible by the use of complementary back cushions.

## **Technical information**

**Internal frame** tubular steel and steel profiles Internal frame upholstery Bayfit® flexible cold shaped polyurethane foam, polyester fibre cover Seat cushion shaped polyurethane of different density, sterilized down, polyester fibre cover **Back cushion** shaped polyurethane, sterilized down Lumbar cushion (AT45\_40) down feather, box style typology Roller shaped polyurethane, polyester fibre cover **Roller support** die-cast aluminium **Roller webbing** fabric or leather Support frame die-cast aluminium Ferrules plastic material Cover fabric or leather

## Technical drawings