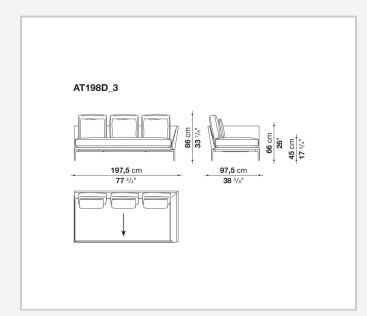

s, from informal relax versions to most formal, also made possible by the use of complementary back cushions.

## **Technical information**

**Internal frame** tubular steel and steel profiles Internal frame upholstery Bayfit® flexible cold shaped polyurethane foam, polyester fibre cover Seat cushion shaped polyurethane of different density, sterilized down, polyester fibre cover **Back cushion** shaped polyurethane, sterilized down Lumbar cushion (AT45\_40) down feather, box style typology Roller shaped polyurethane, polyester fibre cover **Roller support** die-cast aluminium **Roller webbing** fabric or leather Support frame die-cast aluminium Ferrules plastic material Cover fabric or leather

## Technical drawings