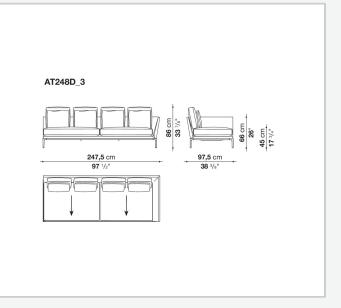

create different seating types, from informal relax versions to most formal, also made possible by the use of complementary back cushions.

## **Technical information**

**Internal frame** tubular steel and steel profiles Internal frame upholstery Bayfit® flexible cold shaped polyurethane foam, polyester fibre cover Seat cushion shaped polyurethane of different density, sterilized down, polyester fibre cover **Back cushion** shaped polyurethane, sterilized down Lumbar cushion (AT45\_40) down feather, box style typology Roller shaped polyurethane, polyester fibre cover **Roller support** die-cast aluminium **Roller webbing** fabric or leather Support frame die-cast aluminium Ferrules plastic material Cover fabric or leather

## Technical drawings