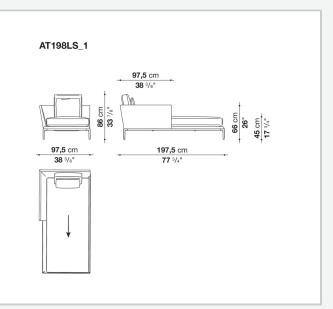

g types, from informal relax versions to most formal, also made possible by the use of complementary back cushions.

## **Technical information**

**Internal frame** tubular steel and steel profiles Internal frame upholstery Bayfit® flexible cold shaped polyurethane foam, polyester fibre cover Seat cushion shaped polyurethane of different density, sterilized down, polyester fibre cover **Back cushion** shaped polyurethane, sterilized down Lumbar cushion (AT45\_40) down feather, box style typology Roller shaped polyurethane, polyester fibre cover **Roller support** die-cast aluminium **Roller webbing** fabric or leather Support frame die-cast aluminium Ferrules plastic material Cover fabric or leather

## Technical drawings