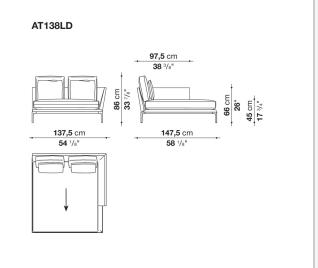

rmal relax versions to most formal, also made possible by the use of complementary back cushions.

## **Technical information**

**Internal frame** tubular steel and steel profiles Internal frame upholstery Bayfit® flexible cold shaped polyurethane foam, polyester fibre cover Seat cushion shaped polyurethane of different density, sterilized down, polyester fibre cover **Back cushion** shaped polyurethane, sterilized down Lumbar cushion (AT45\_40) down feather, box style typology Roller shaped polyurethane, polyester fibre cover **Roller support** die-cast aluminium **Roller webbing** fabric or leather Support frame die-cast aluminium Ferrules plastic material Cover fabric or leather

## Technical drawings