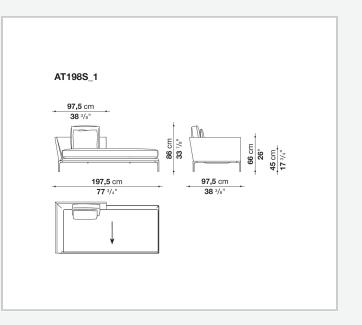

ating types, from informal relax versions to most formal, also made possible by the use of complementary back cushions.

## **Technical information**

**Internal frame** tubular steel and steel profiles Internal frame upholstery Bayfit® flexible cold shaped polyurethane foam, polyester fibre cover Seat cushion shaped polyurethane of different density, sterilized down, polyester fibre cover **Back cushion** shaped polyurethane, sterilized down Lumbar cushion (AT45\_40) down feather, box style typology Roller shaped polyurethane, polyester fibre cover **Roller support** die-cast aluminium **Roller webbing** fabric or leather Support frame die-cast aluminium Ferrules plastic material Cover fabric or leather

## Technical drawings