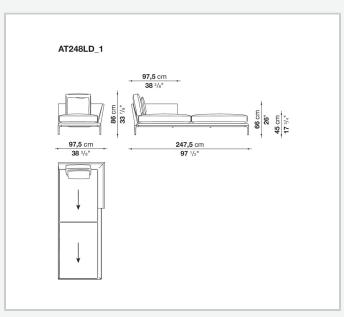

nd create different seating types, from informal relax versions to most formal, also made possible by the use of complementary back cushions.

## **Technical information**

**Internal frame** tubular steel and steel profiles Internal frame upholstery Bayfit® flexible cold shaped polyurethane foam, polyester fibre cover Seat cushion shaped polyurethane of different density, sterilized down, polyester fibre cover **Back cushion** shaped polyurethane, sterilized down Lumbar cushion (AT45\_40) down feather, box style typology Roller shaped polyurethane, polyester fibre cover **Roller support** die-cast aluminium **Roller webbing** fabric or leather Support frame die-cast aluminium Ferrules plastic material Cover fabric or leather

## Technical drawings