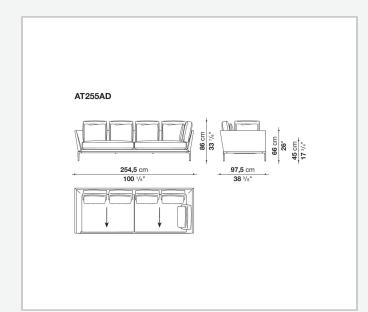

rmal, also made possible by the use of complementary back cushions.

## **Technical information**

**Internal frame** tubular steel and steel profiles Internal frame upholstery Bayfit® flexible cold shaped polyurethane foam, polyester fibre cover Seat cushion shaped polyurethane of different density, sterilized down, polyester fibre cover **Back cushion** shaped polyurethane, sterilized down Lumbar cushion (AT45\_40) down feather, box style typology Roller shaped polyurethane, polyester fibre cover **Roller support** die-cast aluminium **Roller webbing** fabric or leather Support frame die-cast aluminium Ferrules plastic material Cover fabric or leather

## Technical drawings