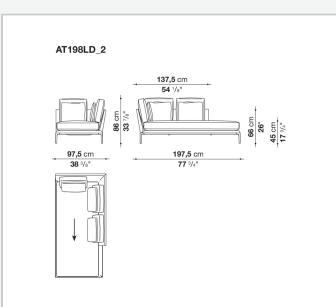

types, from informal relax versions to most formal, also made possible by the use of complementary back cushions.

## **Technical information**

**Internal frame** tubular steel and steel profiles Internal frame upholstery Bayfit® flexible cold shaped polyurethane foam, polyester fibre cover Seat cushion shaped polyurethane of different density, sterilized down, polyester fibre cover **Back cushion** shaped polyurethane, sterilized down Lumbar cushion (AT45\_40) down feather, box style typology Roller shaped polyurethane, polyester fibre cover **Roller support** die-cast aluminium **Roller webbing** fabric or leather Support frame die-cast aluminium Ferrules plastic material Cover fabric or leather

## Technical drawings