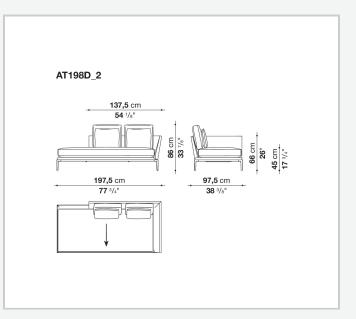

from informal relax versions to most formal, also made possible by the use of complementary back cushions.

## **Technical information**

**Internal frame** tubular steel and steel profiles Internal frame upholstery Bayfit® flexible cold shaped polyurethane foam, polyester fibre cover Seat cushion shaped polyurethane of different density, sterilized down, polyester fibre cover **Back cushion** shaped polyurethane, sterilized down Lumbar cushion (AT45\_40) down feather, box style typology Roller shaped polyurethane, polyester fibre cover **Roller support** die-cast aluminium **Roller webbing** fabric or leather Support frame die-cast aluminium Ferrules plastic material Cover fabric or leather

## Technical drawings