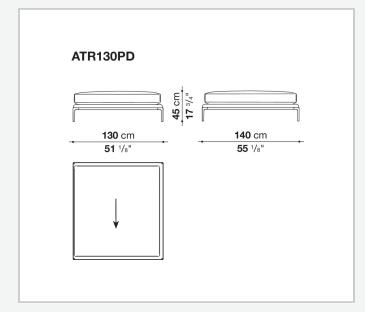

versions to most formal, also made possible by the use of complementary back cushions.

## **Technical information**

**Internal frame** tubular steel and steel profiles Internal frame upholstery Bayfit® flexible cold shaped polyurethane foam, polyester fibre cover Seat cushion shaped polyurethane of different density, sterilized down, polyester fibre cover **Back cushion** shaped polyurethane, sterilized down Lumbar cushion (AT45\_40) down feather, box style typology Roller shaped polyurethane, polyester fibre cover **Roller support** die-cast aluminium **Roller webbing** fabric or leather Support frame die-cast aluminium Ferrules plastic material Cover fabric or leather

## Technical drawings