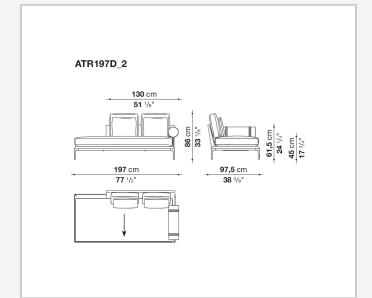

pt to different compositions and create different seating types, from informal relax versions to most formal, also made possible by the use of complementary back cushions.

## **Technical information**

**Internal frame** tubular steel and steel profiles Internal frame upholstery Bayfit® flexible cold shaped polyurethane foam, polyester fibre cover Seat cushion shaped polyurethane of different density, sterilized down, polyester fibre cover **Back cushion** shaped polyurethane, sterilized down Lumbar cushion (AT45\_40) down feather, box style typology Roller shaped polyurethane, polyester fibre cover **Roller support** die-cast aluminium **Roller webbing** fabric or leather Support frame die-cast aluminium Ferrules plastic material Cover fabric or leather

## Technical drawings