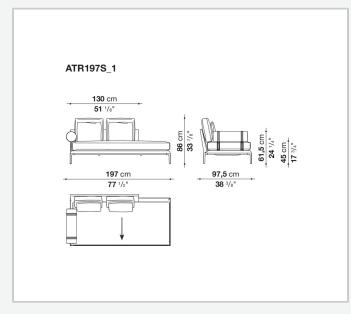

adapt to different compositions and create different seating types, from informal relax versions to most formal, also made possible by the use of complementary back cushions.

## **Technical information**

**Internal frame** tubular steel and steel profiles Internal frame upholstery Bayfit® flexible cold shaped polyurethane foam, polyester fibre cover Seat cushion shaped polyurethane of different density, sterilized down, polyester fibre cover **Back cushion** shaped polyurethane, sterilized down Lumbar cushion (AT45\_40) down feather, box style typology Roller shaped polyurethane, polyester fibre cover **Roller support** die-cast aluminium **Roller webbing** fabric or leather Support frame die-cast aluminium Ferrules plastic material Cover fabric or leather

## Technical drawings