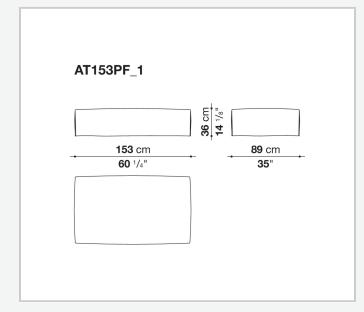

to most formal, also made possible by the use of complementary back cushions.

## **Technical information**

**Internal frame** tubular steel and steel profiles Internal frame upholstery Bayfit® flexible cold shaped polyurethane foam, polyester fibre cover Seat cushion shaped polyurethane of different density, sterilized down, polyester fibre cover **Back cushion** shaped polyurethane, sterilized down Lumbar cushion (AT45\_40) down feather, box style typology Roller shaped polyurethane, polyester fibre cover **Roller support** die-cast aluminium **Roller webbing** fabric or leather Support frame die-cast aluminium Ferrules plastic material Cover fabric or leather

## Technical drawings