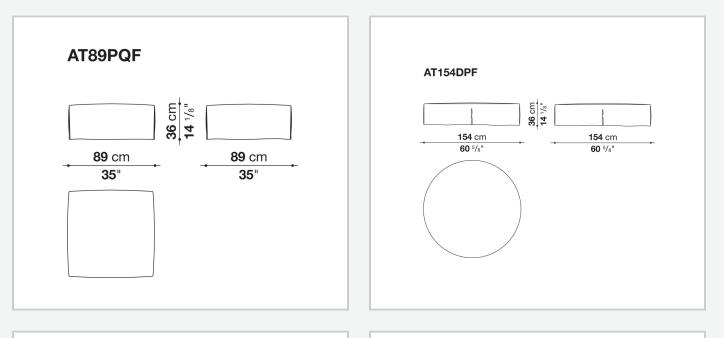

sions to most formal, also made possible by the use of complementary back cushions.

## **Technical information**

**Internal frame** tubular steel and steel profiles Internal frame upholstery Bayfit® flexible cold shaped polyurethane foam, polyester fibre cover Seat cushion shaped polyurethane of different density, sterilized down, polyester fibre cover **Back cushion** shaped polyurethane, sterilized down Lumbar cushion (AT45\_40) down feather, box style typology Roller shaped polyurethane, polyester fibre cover **Roller support** die-cast aluminium **Roller webbing** fabric or leather Support frame die-cast aluminium Ferrules plastic material Cover fabric or leather

## Technical drawings