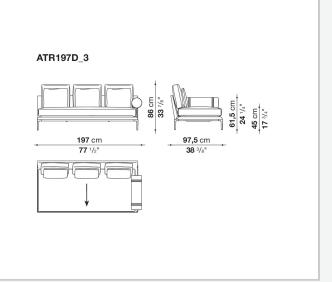

dapt to different compositions and create different seating types, from informal relax versions to most formal, also made possible by the use of complementary back cushions.

## **Technical information**

**Internal frame** tubular steel and steel profiles Internal frame upholstery Bayfit® flexible cold shaped polyurethane foam, polyester fibre cover Seat cushion shaped polyurethane of different density, sterilized down, polyester fibre cover **Back cushion** shaped polyurethane, sterilized down Lumbar cushion (AT45\_40) down feather, box style typology Roller shaped polyurethane, polyester fibre cover **Roller support** die-cast aluminium **Roller webbing** fabric or leather Support frame die-cast aluminium Ferrules plastic material Cover fabric or leather

## Technical drawings