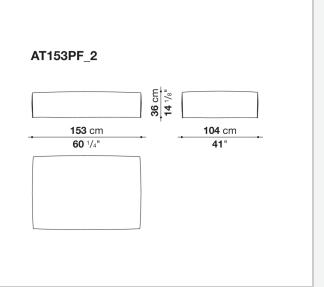

s to most formal, also made possible by the use of complementary back cushions.

## **Technical information**

**Internal frame** tubular steel and steel profiles Internal frame upholstery Bayfit® flexible cold shaped polyurethane foam, polyester fibre cover Seat cushion shaped polyurethane of different density, sterilized down, polyester fibre cover **Back cushion** shaped polyurethane, sterilized down Lumbar cushion (AT45\_40) down feather, box style typology Roller shaped polyurethane, polyester fibre cover **Roller support** die-cast aluminium **Roller webbing** fabric or leather Support frame die-cast aluminium Ferrules plastic material Cover fabric or leather

## Technical drawings