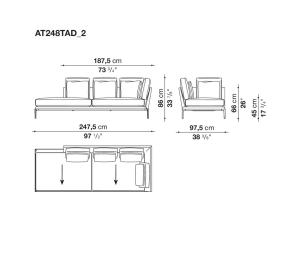

t compositions and create different seating types, from informal relax versions to most formal, also made possible by the use of complementary back cushions.

## **Technical information**

**Internal frame** tubular steel and steel profiles Internal frame upholstery Bayfit® flexible cold shaped polyurethane foam, polyester fibre cover Seat cushion shaped polyurethane of different density, sterilized down, polyester fibre cover **Back cushion** shaped polyurethane, sterilized down Lumbar cushion (AT45\_40) down feather, box style typology Roller shaped polyurethane, polyester fibre cover **Roller support** die-cast aluminium **Roller webbing** fabric or leather Support frame die-cast aluminium Ferrules plastic material Cover fabric or leather

## Technical drawings