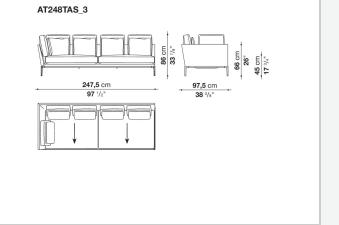

different compositions and create different seating types, from informal relax versions to most formal, also made possible by the use of complementary back cushions.

## **Technical information**

**Internal frame** tubular steel and steel profiles Internal frame upholstery Bayfit® flexible cold shaped polyurethane foam, polyester fibre cover Seat cushion shaped polyurethane of different density, sterilized down, polyester fibre cover **Back cushion** shaped polyurethane, sterilized down Lumbar cushion (AT45\_40) down feather, box style typology Roller shaped polyurethane, polyester fibre cover **Roller support** die-cast aluminium **Roller webbing** fabric or leather Support frame die-cast aluminium Ferrules plastic material Cover fabric or leather

## Technical drawings