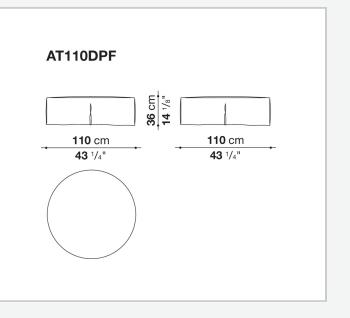

most formal, also made possible by the use of complementary back cushions.

## **Technical information**

**Internal frame** tubular steel and steel profiles Internal frame upholstery Bayfit® flexible cold shaped polyurethane foam, polyester fibre cover Seat cushion shaped polyurethane of different density, sterilized down, polyester fibre cover **Back cushion** shaped polyurethane, sterilized down Lumbar cushion (AT45\_40) down feather, box style typology Roller shaped polyurethane, polyester fibre cover **Roller support** die-cast aluminium **Roller webbing** fabric or leather Support frame die-cast aluminium Ferrules plastic material Cover fabric or leather

## Technical drawings