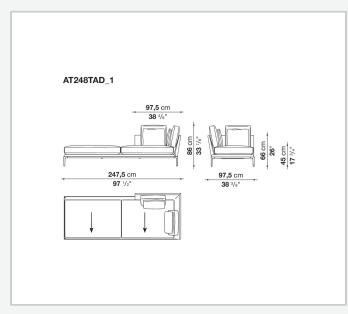

mpositions and create different seating types, from informal relax versions to most formal, also made possible by the use of complementary back cushions.

## **Technical information**

**Internal frame** tubular steel and steel profiles Internal frame upholstery Bayfit® flexible cold shaped polyurethane foam, polyester fibre cover Seat cushion shaped polyurethane of different density, sterilized down, polyester fibre cover **Back cushion** shaped polyurethane, sterilized down Lumbar cushion (AT45\_40) down feather, box style typology Roller shaped polyurethane, polyester fibre cover **Roller support** die-cast aluminium **Roller webbing** fabric or leather Support frame die-cast aluminium Ferrules plastic material Cover fabric or leather

## Technical drawings