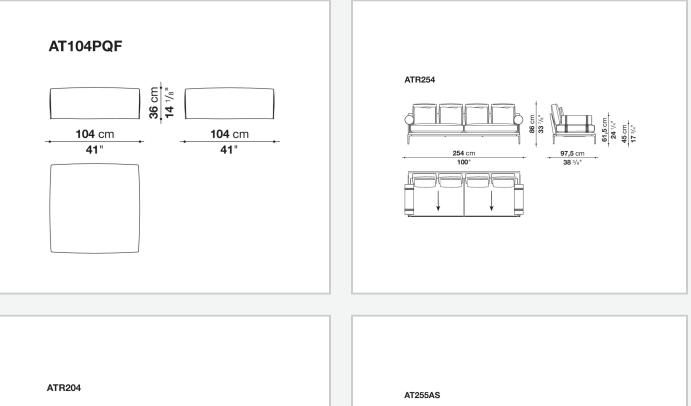

ost formal, also made possible by the use of complementary back cushions.

## **Technical information**

**Internal frame** tubular steel and steel profiles Internal frame upholstery Bayfit® flexible cold shaped polyurethane foam, polyester fibre cover Seat cushion shaped polyurethane of different density, sterilized down, polyester fibre cover **Back cushion** shaped polyurethane, sterilized down Lumbar cushion (AT45\_40) down feather, box style typology Roller shaped polyurethane, polyester fibre cover **Roller support** die-cast aluminium **Roller webbing** fabric or leather Support frame die-cast aluminium Ferrules plastic material Cover fabric or leather

## Technical drawings