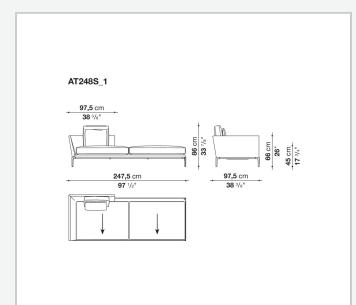

itions and create different seating types, from informal relax versions to most formal, also made possible by the use of complementary back cushions.

## **Technical information**

**Internal frame** tubular steel and steel profiles Internal frame upholstery Bayfit® flexible cold shaped polyurethane foam, polyester fibre cover Seat cushion shaped polyurethane of different density, sterilized down, polyester fibre cover **Back cushion** shaped polyurethane, sterilized down Lumbar cushion (AT45\_40) down feather, box style typology Roller shaped polyurethane, polyester fibre cover **Roller support** die-cast aluminium **Roller webbing** fabric or leather Support frame die-cast aluminium Ferrules plastic material Cover fabric or leather

## Technical drawings