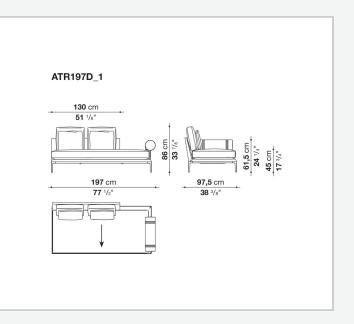

to different compositions and create different seating types, from informal relax versions to most formal, also made possible by the use of complementary back cushions.

## **Technical information**

**Internal frame** tubular steel and steel profiles Internal frame upholstery Bayfit® flexible cold shaped polyurethane foam, polyester fibre cover Seat cushion shaped polyurethane of different density, sterilized down, polyester fibre cover **Back cushion** shaped polyurethane, sterilized down Lumbar cushion (AT45\_40) down feather, box style typology Roller shaped polyurethane, polyester fibre cover **Roller support** die-cast aluminium **Roller webbing** fabric or leather Support frame die-cast aluminium Ferrules plastic material Cover fabric or leather

## Technical drawings