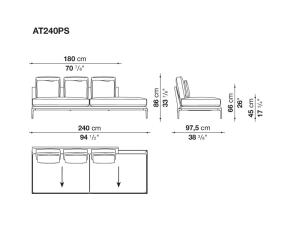

e different seating types, from informal relax versions to most formal, also made possible by the use of complementary back cushions.

## **Technical information**

**Internal frame** tubular steel and steel profiles Internal frame upholstery Bayfit® flexible cold shaped polyurethane foam, polyester fibre cover Seat cushion shaped polyurethane of different density, sterilized down, polyester fibre cover **Back cushion** shaped polyurethane, sterilized down Lumbar cushion (AT45\_40) down feather, box style typology Roller shaped polyurethane, polyester fibre cover **Roller support** die-cast aluminium **Roller webbing** fabric or leather Support frame die-cast aluminium Ferrules plastic material Cover fabric or leather

## Technical drawings