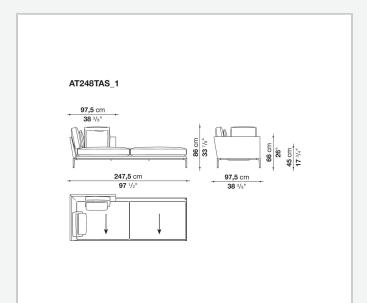

erent compositions and create different seating types, from informal relax versions to most formal, also made possible by the use of complementary back cushions.

## **Technical information**

**Internal frame** tubular steel and steel profiles Internal frame upholstery Bayfit® flexible cold shaped polyurethane foam, polyester fibre cover Seat cushion shaped polyurethane of different density, sterilized down, polyester fibre cover **Back cushion** shaped polyurethane, sterilized down Lumbar cushion (AT45\_40) down feather, box style typology Roller shaped polyurethane, polyester fibre cover **Roller support** die-cast aluminium **Roller webbing** fabric or leather Support frame die-cast aluminium Ferrules plastic material Cover fabric or leather

## Technical drawings