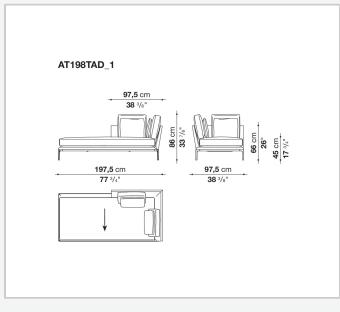

ent seating types, from informal relax versions to most formal, also made possible by the use of complementary back cushions.

## **Technical information**

**Internal frame** tubular steel and steel profiles Internal frame upholstery Bayfit® flexible cold shaped polyurethane foam, polyester fibre cover Seat cushion shaped polyurethane of different density, sterilized down, polyester fibre cover **Back cushion** shaped polyurethane, sterilized down Lumbar cushion (AT45\_40) down feather, box style typology Roller shaped polyurethane, polyester fibre cover **Roller support** die-cast aluminium **Roller webbing** fabric or leather Support frame die-cast aluminium Ferrules plastic material Cover fabric or leather

## Technical drawings