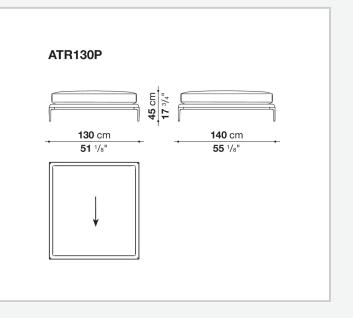

ersions to most formal, also made possible by the use of complementary back cushions.

## **Technical information**

**Internal frame** tubular steel and steel profiles Internal frame upholstery Bayfit® flexible cold shaped polyurethane foam, polyester fibre cover Seat cushion shaped polyurethane of different density, sterilized down, polyester fibre cover **Back cushion** shaped polyurethane, sterilized down Lumbar cushion (AT45\_40) down feather, box style typology Roller shaped polyurethane, polyester fibre cover **Roller support** die-cast aluminium **Roller webbing** fabric or leather Support frame die-cast aluminium Ferrules plastic material Cover fabric or leather

## Technical drawings