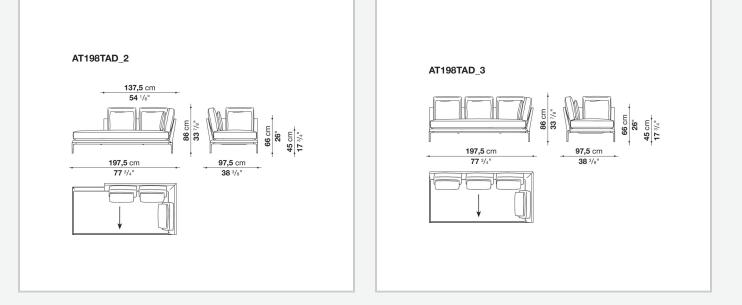

erent seating types, from informal relax versions to most formal, also made possible by the use of complementary back cushions.

## **Technical information**

**Internal frame** tubular steel and steel profiles Internal frame upholstery Bayfit® flexible cold shaped polyurethane foam, polyester fibre cover Seat cushion shaped polyurethane of different density, sterilized down, polyester fibre cover **Back cushion** shaped polyurethane, sterilized down Lumbar cushion (AT45\_40) down feather, box style typology Roller shaped polyurethane, polyester fibre cover **Roller support** die-cast aluminium **Roller webbing** fabric or leather Support frame die-cast aluminium Ferrules plastic material Cover fabric or leather

## Technical drawings