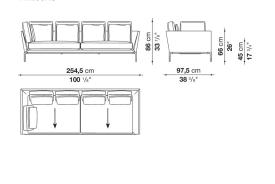

formal, also made possible by the use of complementary back cushions.

## **Technical information**

**Internal frame** tubular steel and steel profiles Internal frame upholstery Bayfit® flexible cold shaped polyurethane foam, polyester fibre cover Seat cushion shaped polyurethane of different density, sterilized down, polyester fibre cover **Back cushion** shaped polyurethane, sterilized down Lumbar cushion (AT45\_40) down feather, box style typology Roller shaped polyurethane, polyester fibre cover **Roller support** die-cast aluminium **Roller webbing** fabric or leather Support frame die-cast aluminium Ferrules plastic material Cover fabric or leather

## Technical drawings