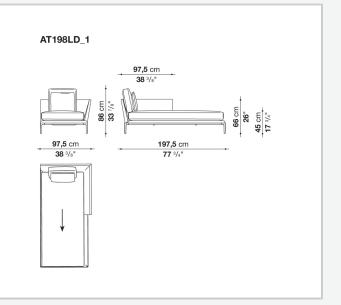

pes, from informal relax versions to most formal, also made possible by the use of complementary back cushions.

## **Technical information**

**Internal frame** tubular steel and steel profiles Internal frame upholstery Bayfit® flexible cold shaped polyurethane foam, polyester fibre cover Seat cushion shaped polyurethane of different density, sterilized down, polyester fibre cover **Back cushion** shaped polyurethane, sterilized down Lumbar cushion (AT45\_40) down feather, box style typology Roller shaped polyurethane, polyester fibre cover **Roller support** die-cast aluminium **Roller webbing** fabric or leather Support frame die-cast aluminium Ferrules plastic material Cover fabric or leather

## Technical drawings