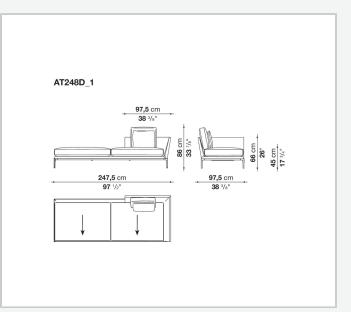

ate different seating types, from informal relax versions to most formal, also made possible by the use of complementary back cushions.

## **Technical information**

**Internal frame** tubular steel and steel profiles Internal frame upholstery Bayfit® flexible cold shaped polyurethane foam, polyester fibre cover Seat cushion shaped polyurethane of different density, sterilized down, polyester fibre cover **Back cushion** shaped polyurethane, sterilized down Lumbar cushion (AT45\_40) down feather, box style typology Roller shaped polyurethane, polyester fibre cover **Roller support** die-cast aluminium **Roller webbing** fabric or leather Support frame die-cast aluminium Ferrules plastic material Cover fabric or leather

## Technical drawings