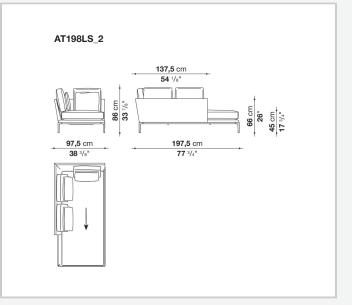

ing types, from informal relax versions to most formal, also made possible by the use of complementary back cushions.

## **Technical information**

**Internal frame** tubular steel and steel profiles Internal frame upholstery Bayfit® flexible cold shaped polyurethane foam, polyester fibre cover Seat cushion shaped polyurethane of different density, sterilized down, polyester fibre cover **Back cushion** shaped polyurethane, sterilized down Lumbar cushion (AT45\_40) down feather, box style typology Roller shaped polyurethane, polyester fibre cover **Roller support** die-cast aluminium **Roller webbing** fabric or leather Support frame die-cast aluminium Ferrules plastic material Cover fabric or leather

## Technical drawings