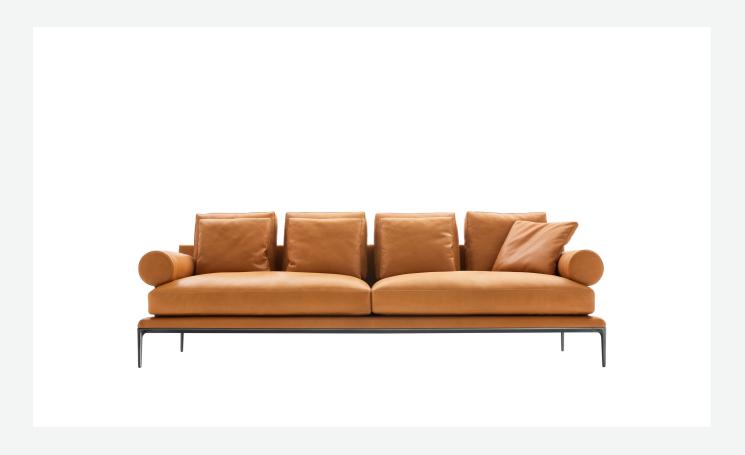

## Description

Named after the coral formation, the modular sofa system B&B Atoll is a refined expression of a balanced aesthetic form and a decisive contemporary style that is also extremely elegant. The system is built on three basic platforms that are complemented by armrest and backrest elements to form various types of seats: sofas, dormeuses, corner-end modules, single or modular elements with chaise longue and ottomans. The frames have light, slender lines and are applied on high die-cast supports with metal profile emphasising the line between the structure and upholstery. The pieces are given even more character by a supporting element to be placed wherever desired, a bolster in two sizes attached by leather straps to a die-cast structure. This accessory can be inserted between the seat cushion and the base structure to provide an additional support or become an armrest or backrest at will. B&B Atoll is a dynamic project with a constantly fresh ability to adapt to different compositions and create different seating types, from informal relax versions to most formal, also made possible by the use of complementary back cushions.