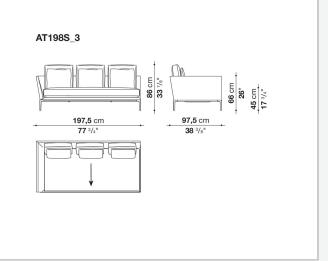

t seating types, from informal relax versions to most formal, also made possible by the use of complementary back cushions.

## **Technical information**

**Internal frame** tubular steel and steel profiles Internal frame upholstery Bayfit® flexible cold shaped polyurethane foam, polyester fibre cover Seat cushion shaped polyurethane of different density, sterilized down, polyester fibre cover **Back cushion** shaped polyurethane, sterilized down Lumbar cushion (AT45\_40) down feather, box style typology Roller shaped polyurethane, polyester fibre cover **Roller support** die-cast aluminium **Roller webbing** fabric or leather Support frame die-cast aluminium Ferrules plastic material Cover fabric or leather

## Technical drawings