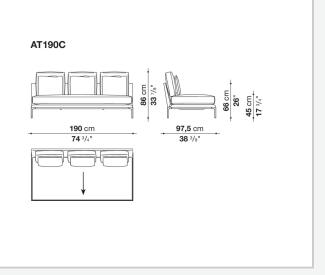

m informal relax versions to most formal, also made possible by the use of complementary back cushions.

## **Technical information**

**Internal frame** tubular steel and steel profiles Internal frame upholstery Bayfit® flexible cold shaped polyurethane foam, polyester fibre cover Seat cushion shaped polyurethane of different density, sterilized down, polyester fibre cover **Back cushion** shaped polyurethane, sterilized down Lumbar cushion (AT45\_40) down feather, box style typology Roller shaped polyurethane, polyester fibre cover **Roller support** die-cast aluminium **Roller webbing** fabric or leather Support frame die-cast aluminium Ferrules plastic material Cover fabric or leather

## Technical drawings