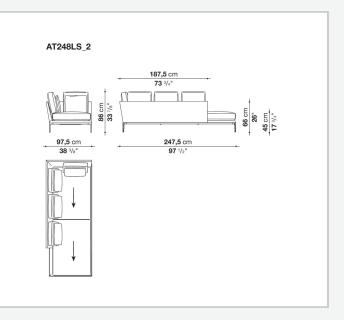

ions and create different seating types, from informal relax versions to most formal, also made possible by the use of complementary back cushions.

## **Technical information**

**Internal frame** tubular steel and steel profiles Internal frame upholstery Bayfit® flexible cold shaped polyurethane foam, polyester fibre cover Seat cushion shaped polyurethane of different density, sterilized down, polyester fibre cover **Back cushion** shaped polyurethane, sterilized down Lumbar cushion (AT45\_40) down feather, box style typology Roller shaped polyurethane, polyester fibre cover **Roller support** die-cast aluminium **Roller webbing** fabric or leather Support frame die-cast aluminium Ferrules plastic material Cover fabric or leather

## Technical drawings