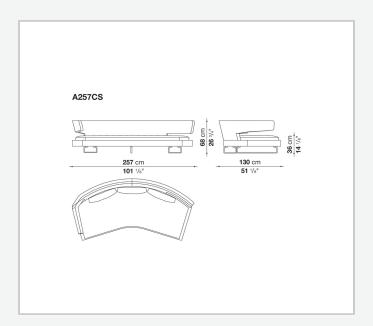

vitation to socialise and share moments together, to converse and watch television shows on a large screen. Perfect in the centre of the room, when placed against the wall it loses none of the sense of comfort and lightness conveyed by the aluminium supports on which both the seat and backrest seem to be suspended.

## Technical information

9/22/23

**Internal frame** 

tubular steel and steel profiles

**Internal frame upholstery** 

Bayfit® flexible cold shaped polyurethane foam, polyester fibre cover

Seat cushion upholstery

shaped polyurethane, sterilized down, polyester fibre cover

Back cushion (A60\_C)

down feather and polyester fibre, envelope style typology

**Support frame** 

die-cast aluminium and extrusions

Cover

fabric or leather

9/22/23

## Technical drawings













9/22/23