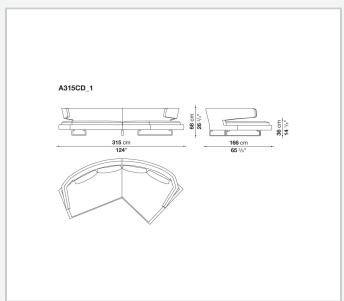

ialise and share moments together, to converse and watch television shows on a large screen. Perfect in the centre of the room, when placed against the wall it loses none of the sense of comfort and lightness conveyed by the aluminium supports on which both the seat and backrest seem to be suspended.

## Technical information

9/22/23

**Internal frame** 

tubular steel and steel profiles

**Internal frame upholstery** 

Bayfit® flexible cold shaped polyurethane foam, polyester fibre cover

Seat cushion upholstery

shaped polyurethane, sterilized down, polyester fibre cover

Back cushion (A60\_C)

down feather and polyester fibre, envelope style typology

**Support frame** 

die-cast aluminium and extrusions

Cover

fabric or leather

9/22/23

## Technical drawings













9/22/23