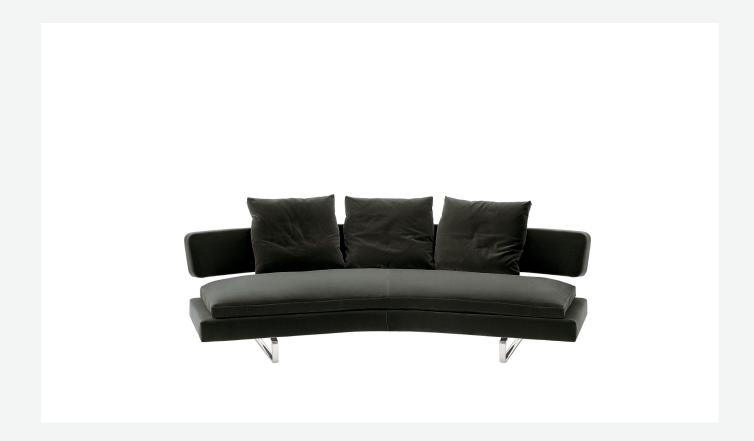

## Description

Designed to create the setting for leisure activities, Arne stands out for the curved shape that envelops the user. It is an invitation to socialise and share moments together, to converse and watch television shows on a large screen. Perfect in the centre of the room, when placed against the wall it loses none of the sense of comfort and lightness conveyed by the aluminium supports on which both the seat and backrest seem to be suspended.