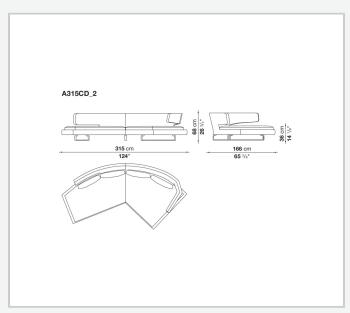

se and share moments together, to converse and watch television shows on a large screen. Perfect in the centre of the room, when placed against the wall it loses none of the sense of comfort and lightness conveyed by the aluminium supports on which both the seat and backrest seem to be suspended.

## Technical information

9/22/23

**Internal frame** 

tubular steel and steel profiles

**Internal frame upholstery** 

Bayfit® flexible cold shaped polyurethane foam, polyester fibre cover

Seat cushion upholstery

shaped polyurethane, sterilized down, polyester fibre cover

Back cushion (A60\_C)

down feather and polyester fibre, envelope style typology

**Support frame** 

die-cast aluminium and extrusions

Cover

fabric or leather

9/22/23

## Technical drawings













9/22/23