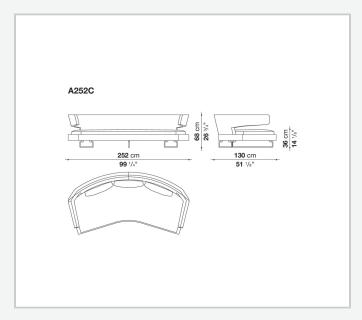

is an invitation to socialise and share moments together, to converse and watch television shows on a large screen. Perfect in the centre of the room, when placed against the wall it loses none of the sense of comfort and lightness conveyed by the aluminium supports on which both the seat and backrest seem to be suspended.

## Technical information

9/22/23

**Internal frame** 

tubular steel and steel profiles

**Internal frame upholstery** 

Bayfit® flexible cold shaped polyurethane foam, polyester fibre cover

Seat cushion upholstery

shaped polyurethane, sterilized down, polyester fibre cover

Back cushion (A60\_C)

down feather and polyester fibre, envelope style typology

**Support frame** 

die-cast aluminium and extrusions

Cover

fabric or leather

9/22/23

## Technical drawings













9/22/23