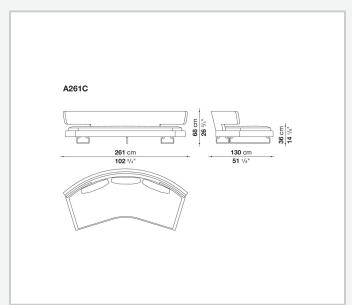

an invitation to socialise and share moments together, to converse and watch television shows on a large screen. Perfect in the centre of the room, when placed against the wall it loses none of the sense of comfort and lightness conveyed by the aluminium supports on which both the seat and backrest seem to be suspended.

## Technical information

9/22/23

**Internal frame** 

tubular steel and steel profiles

**Internal frame upholstery** 

Bayfit® flexible cold shaped polyurethane foam, polyester fibre cover

Seat cushion upholstery

shaped polyurethane, sterilized down, polyester fibre cover

Back cushion (A60\_C)

down feather and polyester fibre, envelope style typology

**Support frame** 

die-cast aluminium and extrusions

Cover

fabric or leather

9/22/23

## Technical drawings













9/22/23