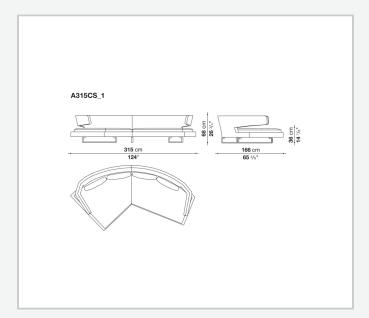

ocialise and share moments together, to converse and watch television shows on a large screen. Perfect in the centre of the room, when placed against the wall it loses none of the sense of comfort and lightness conveyed by the aluminium supports on which both the seat and backrest seem to be suspended.

## Technical information

9/22/23

**Internal frame** 

tubular steel and steel profiles

**Internal frame upholstery** 

Bayfit® flexible cold shaped polyurethane foam, polyester fibre cover

Seat cushion upholstery

shaped polyurethane, sterilized down, polyester fibre cover

Back cushion (A60\_C)

down feather and polyester fibre, envelope style typology

**Support frame** 

die-cast aluminium and extrusions

Cover

fabric or leather

9/22/23

## Technical drawings













9/22/23