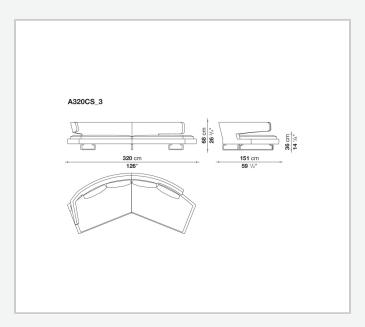

and share moments together, to converse and watch television shows on a large screen. Perfect in the centre of the room, when placed against the wall it loses none of the sense of comfort and lightness conveyed by the aluminium supports on which both the seat and backrest seem to be suspended.

## Technical information

9/22/23

**Internal frame** 

tubular steel and steel profiles

**Internal frame upholstery** 

Bayfit® flexible cold shaped polyurethane foam, polyester fibre cover

Seat cushion upholstery

shaped polyurethane, sterilized down, polyester fibre cover

Back cushion (A60\_C)

down feather and polyester fibre, envelope style typology

**Support frame** 

die-cast aluminium and extrusions

Cover

fabric or leather

9/22/23

## Technical drawings













9/22/23