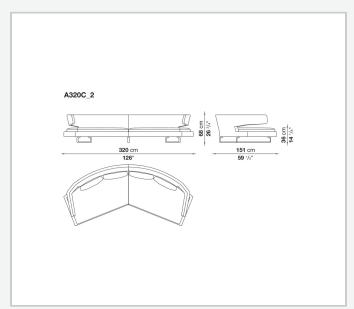

invitation to socialise and share moments together, to converse and watch television shows on a large screen. Perfect in the centre of the room, when placed against the wall it loses none of the sense of comfort and lightness conveyed by the aluminium supports on which both the seat and backrest seem to be suspended.

## Technical information

9/22/23

**Internal frame** 

tubular steel and steel profiles

**Internal frame upholstery** 

Bayfit® flexible cold shaped polyurethane foam, polyester fibre cover

Seat cushion upholstery

shaped polyurethane, sterilized down, polyester fibre cover

Back cushion (A60\_C)

down feather and polyester fibre, envelope style typology

**Support frame** 

die-cast aluminium and extrusions

Cover

fabric or leather

9/22/23

## Technical drawings













9/22/23