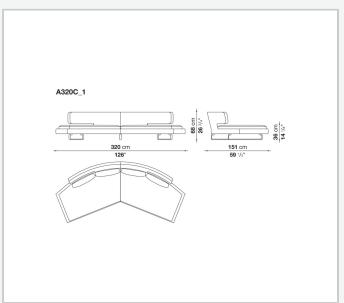

n invitation to socialise and share moments together, to converse and watch television shows on a large screen. Perfect in the centre of the room, when placed against the wall it loses none of the sense of comfort and lightness conveyed by the aluminium supports on which both the seat and backrest seem to be suspended.

## Technical information

9/22/23

**Internal frame** 

tubular steel and steel profiles

**Internal frame upholstery** 

Bayfit® flexible cold shaped polyurethane foam, polyester fibre cover

Seat cushion upholstery

shaped polyurethane, sterilized down, polyester fibre cover

Back cushion (A60\_C)

down feather and polyester fibre, envelope style typology

**Support frame** 

die-cast aluminium and extrusions

Cover

fabric or leather

9/22/23

## Technical drawings













9/22/23