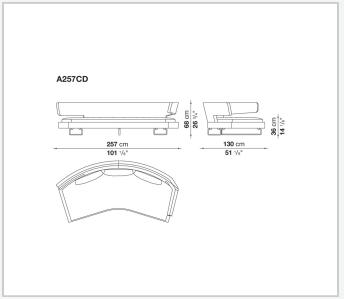

tation to socialise and share moments together, to converse and watch television shows on a large screen. Perfect in the centre of the room, when placed against the wall it loses none of the sense of comfort and lightness conveyed by the aluminium supports on which both the seat and backrest seem to be suspended.

## Technical information

9/22/23

**Internal frame** 

tubular steel and steel profiles

**Internal frame upholstery** 

Bayfit® flexible cold shaped polyurethane foam, polyester fibre cover

Seat cushion upholstery

shaped polyurethane, sterilized down, polyester fibre cover

Back cushion (A60\_C)

down feather and polyester fibre, envelope style typology

**Support frame** 

die-cast aluminium and extrusions

Cover

fabric or leather

9/22/23

## Technical drawings













9/22/23