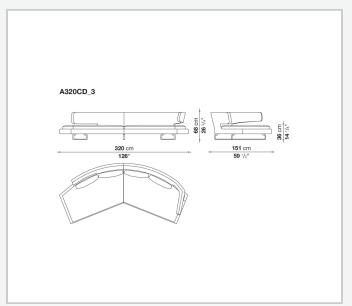

nd share moments together, to converse and watch television shows on a large screen. Perfect in the centre of the room, when placed against the wall it loses none of the sense of comfort and lightness conveyed by the aluminium supports on which both the seat and backrest seem to be suspended.

## Technical information

9/22/23

**Internal frame** 

tubular steel and steel profiles

**Internal frame upholstery** 

Bayfit® flexible cold shaped polyurethane foam, polyester fibre cover

Seat cushion upholstery

shaped polyurethane, sterilized down, polyester fibre cover

Back cushion (A60\_C)

down feather and polyester fibre, envelope style typology

**Support frame** 

die-cast aluminium and extrusions

Cover

fabric or leather

9/22/23

## Technical drawings













9/22/23