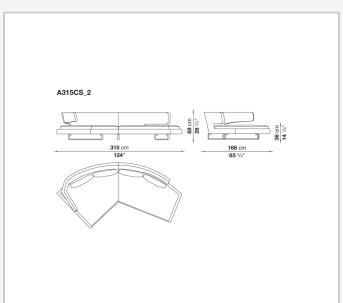

lise and share moments together, to converse and watch television shows on a large screen. Perfect in the centre of the room, when placed against the wall it loses none of the sense of comfort and lightness conveyed by the aluminium supports on which both the seat and backrest seem to be suspended.

## Technical information

9/22/23

**Internal frame** 

tubular steel and steel profiles

**Internal frame upholstery** 

Bayfit® flexible cold shaped polyurethane foam, polyester fibre cover

Seat cushion upholstery

shaped polyurethane, sterilized down, polyester fibre cover

Back cushion (A60\_C)

down feather and polyester fibre, envelope style typology

**Support frame** 

die-cast aluminium and extrusions

Cover

fabric or leather

9/22/23

## Technical drawings













9/22/23