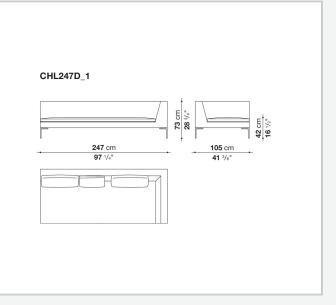

lia, with a version with a wider depth. The project's striking features remain the essential design of the die-cast aluminium feet in the shape of an inverted "L", the single seat cushion, and the free back cushions.

## **Technical** information

Internal frame tubular steel and steel profiles Internal frame upholstery Bayfit® flexible cold shaped polyurethane foam, polyester fibre cover Seat cushion upholstery (home) shaped polyurethane of different density, sterilized down, polyester fibre cover Seat cushion upholstery (public spaces) shaped polyurethane of different density, polyester fibre, polyester fibre cover Back cushion (CH48\_C-CH72\_C) polyester fibre, box style typology Feet die-cast aluminium Ferrules thermoplastic material Cover fabric or leather

## Technical drawings