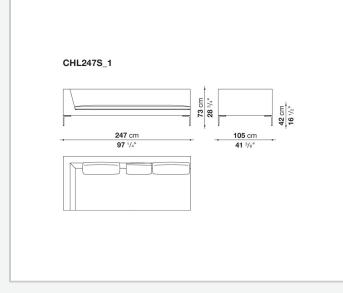

talia, with a version with a wider depth. The project's striking features remain the essential design of the die-cast aluminium feet in the shape of an inverted "L", the single seat cushion, and the free back cushions.

## **Technical** information

Internal frame tubular steel and steel profiles Internal frame upholstery Bayfit® flexible cold shaped polyurethane foam, polyester fibre cover Seat cushion upholstery (home) shaped polyurethane of different density, sterilized down, polyester fibre cover Seat cushion upholstery (public spaces) shaped polyurethane of different density, polyester fibre, polyester fibre cover Back cushion (CH48\_C-CH72\_C) polyester fibre, box style typology Feet die-cast aluminium Ferrules thermoplastic material Cover fabric or leather

## Technical drawings