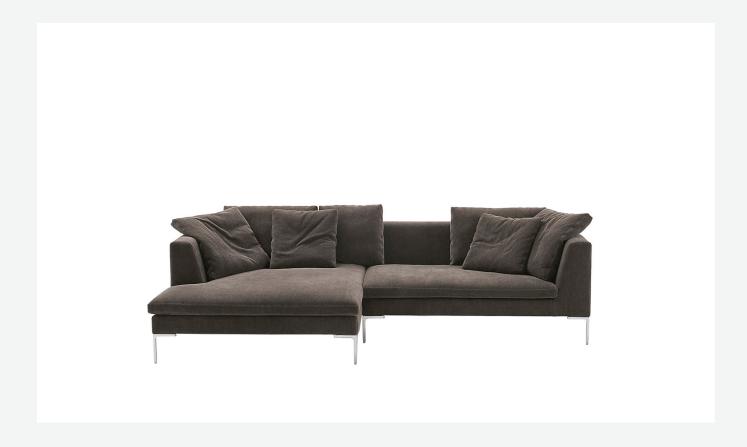

## Description

The Charles Large modular sofa is an exceptionally comfortable seat with a fabric or leather cover. Airy and light in shape, it develops the idea of the sofa as a welcoming shelter where you can also lie down. The project reinterprets and enriches the Charles system, a long-standing best seller of B&B Italia, with a version with a wider depth. The project's striking features remain the essential design of the die-cast aluminium feet in the shape of an inverted "L", the single seat cushion, and the free back cushions.