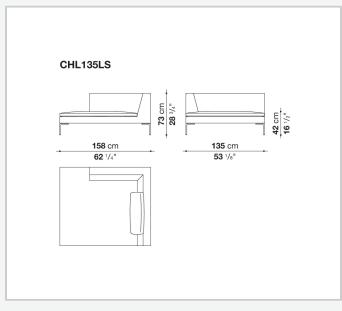

a, with a version with a wider depth. The project's striking features remain the essential design of the die-cast aluminium feet in the shape of an inverted "L", the single seat cushion, and the free back cushions.

## **Technical** information

Internal frame tubular steel and steel profiles Internal frame upholstery Bayfit® flexible cold shaped polyurethane foam, polyester fibre cover Seat cushion upholstery (home) shaped polyurethane of different density, sterilized down, polyester fibre cover Seat cushion upholstery (public spaces) shaped polyurethane of different density, polyester fibre, polyester fibre cover Back cushion (CH48\_C-CH72\_C) polyester fibre, box style typology Feet die-cast aluminium Ferrules thermoplastic material Cover fabric or leather

## Technical drawings