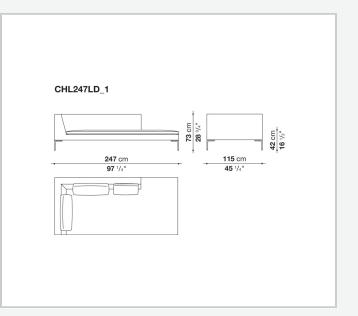

h a version with a wider depth. The project's striking features remain the essential design of the die-cast aluminium feet in the shape of an inverted "L", the single seat cushion, and the free back cushions.

## **Technical** information

Internal frame tubular steel and steel profiles Internal frame upholstery Bayfit® flexible cold shaped polyurethane foam, polyester fibre cover Seat cushion upholstery (home) shaped polyurethane of different density, sterilized down, polyester fibre cover Seat cushion upholstery (public spaces) shaped polyurethane of different density, polyester fibre, polyester fibre cover Back cushion (CH48\_C-CH72\_C) polyester fibre, box style typology Feet die-cast aluminium Ferrules thermoplastic material Cover fabric or leather

## Technical drawings