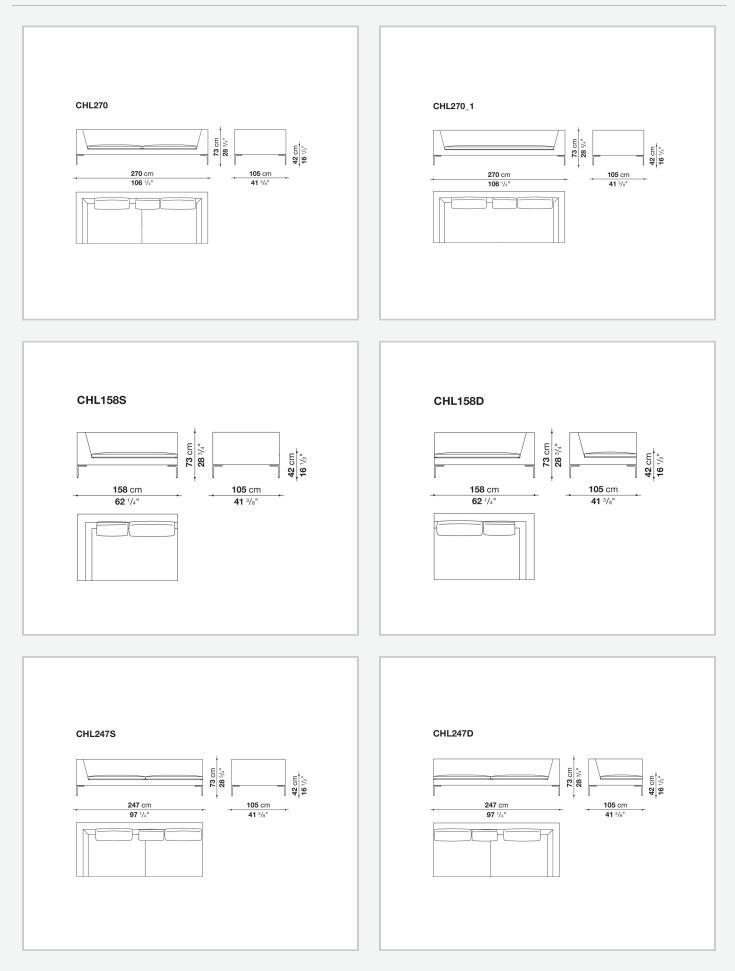

Italia, with a version with a wider depth. The project's striking features remain the essential design of the die-cast aluminium feet in the shape of an inverted "L", the single seat cushion, and the free back cushions.

## **Technical** information

Internal frame tubular steel and steel profiles Internal frame upholstery Bayfit® flexible cold shaped polyurethane foam, polyester fibre cover Seat cushion upholstery (home) shaped polyurethane of different density, sterilized down, polyester fibre cover Seat cushion upholstery (public spaces) shaped polyurethane of different density, polyester fibre, polyester fibre cover Back cushion (CH48\_C-CH72\_C) polyester fibre, box style typology Feet die-cast aluminium Ferrules thermoplastic material Cover fabric or leather

## Technical drawings