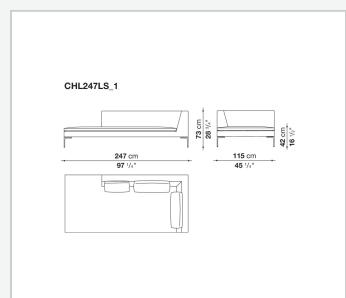

ith a version with a wider depth. The project's striking features remain the essential design of the die-cast aluminium feet in the shape of an inverted "L", the single seat cushion, and the free back cushions.

## **Technical** information

Internal frame tubular steel and steel profiles Internal frame upholstery Bayfit® flexible cold shaped polyurethane foam, polyester fibre cover Seat cushion upholstery (home) shaped polyurethane of different density, sterilized down, polyester fibre cover Seat cushion upholstery (public spaces) shaped polyurethane of different density, polyester fibre, polyester fibre cover Back cushion (CH48\_C-CH72\_C) polyester fibre, box style typology Feet die-cast aluminium Ferrules thermoplastic material Cover fabric or leather

## Technical drawings