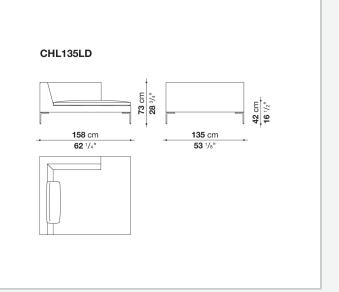

with a version with a wider depth. The project's striking features remain the essential design of the die-cast aluminium feet in the shape of an inverted "L", the single seat cushion, and the free back cushions.

## **Technical** information

Internal frame tubular steel and steel profiles Internal frame upholstery Bayfit® flexible cold shaped polyurethane foam, polyester fibre cover Seat cushion upholstery (home) shaped polyurethane of different density, sterilized down, polyester fibre cover Seat cushion upholstery (public spaces) shaped polyurethane of different density, polyester fibre, polyester fibre cover Back cushion (CH48\_C-CH72\_C) polyester fibre, box style typology Feet die-cast aluminium Ferrules thermoplastic material Cover fabric or leather

## Technical drawings