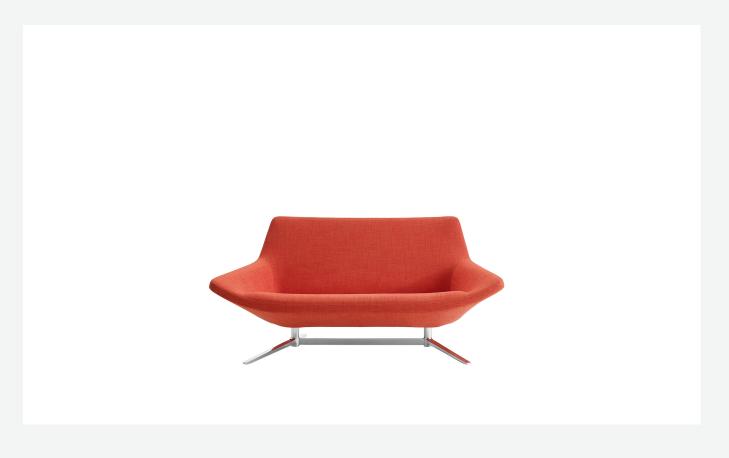

## Description

Metropolitan '14 is a cosy modern sofa featuring a continuous line blending the seat with the armrests and a four-spoke base granting the sofa an aerodynamic flare that refreshingly revisits the look of even the most conventional spaces. The upholstery is available in fabric or in leather.