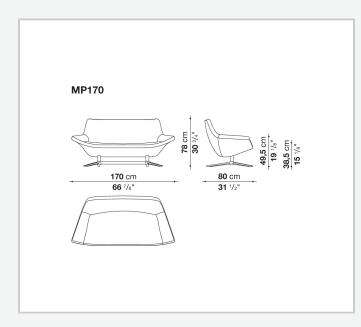

## Metropolitan '14

SOFAS

2016

Jeffrey Bernett



## Description

Metropolitan '14 is a cosy modern sofa featuring a continuous line blending the seat with the armrests and a four-spoke base granting the sofa an aerodynamic flare that refreshingly revisits the look of even the most conventional spaces. The upholstery is available in fabric or in leather.

## **Technical** information

Internal frame tubular steel and steel profiles Internal frame upholstery Bayfit® flexible cold shaped polyurethane foam, shaped polyurethane, polyester fibre cover Support frame die-cast aluminium and extrusions Ferrules thermoplastic material Cover

fabric or leather in limited categories

## Technical drawings