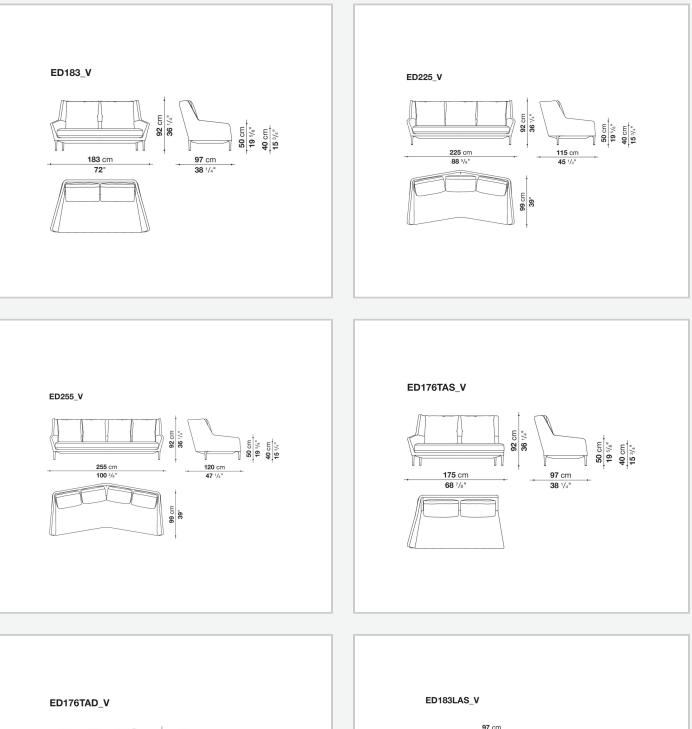

also be fitted with a headrest, studied to ensure efficient and excellent ergonomic support. Édouard offers in-line and modular sofas with terminal elements, corner pieces and chaise longues and matching seating elements designed to create restful areas that suit both the space available and the personal taste. The system includes an armchair in two versions. The upholstery is in fabric or leather with elegant relief stitching.

## **Technical** information

## Internal frame tubular steel and steel profiles Back and armrest internal frame upholstery Bayfit® flexible cold shaped polyurethane foam, polyester fibre Seat cushion upholstery shaped polyurethane of different density Feet aluminium Ferrules thermoplastic material Cover fabric or leather (raised stitching)

## Technical drawings