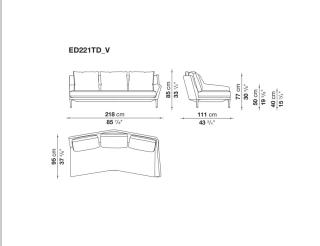

fitted with a headrest, studied to ensure efficient and excellent ergonomic support. Édouard offers in-line and modular sofas with terminal elements, corner pieces and chaise longues and matching seating elements designed to create restful areas that suit both the space available and the personal taste. The system includes an armchair in two versions. The upholstery is in fabric or leather with elegant relief stitching.

## **Technical** information

## Internal frame tubular steel and steel profiles Back and armrest internal frame upholstery Bayfit® flexible cold shaped polyurethane foam, polyester fibre Seat cushion upholstery shaped polyurethane of different density Feet aluminium Ferrules thermoplastic material Cover fabric or leather (raised stitching)

## Technical drawings