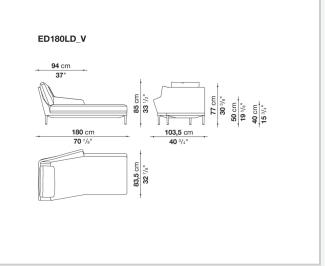

with a headrest, studied to ensure efficient and excellent ergonomic support. Édouard offers in-line and modular sofas with terminal elements, corner pieces and chaise longues and matching seating elements designed to create restful areas that suit both the space available and the personal taste. The system includes an armchair in two versions. The upholstery is in fabric or leather with elegant relief stitching.

## **Technical** information

## Internal frame tubular steel and steel profiles Back and armrest internal frame upholstery Bayfit® flexible cold shaped polyurethane foam, polyester fibre Seat cushion upholstery shaped polyurethane of different density Feet aluminium Ferrules thermoplastic material Cover fabric or leather (raised stitching)

## Technical drawings