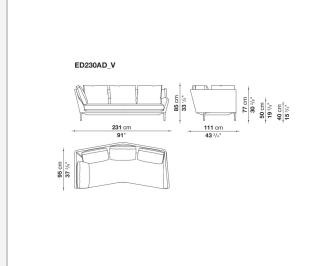

ed with a headrest, studied to ensure efficient and excellent ergonomic support. Édouard offers in-line and modular sofas with terminal elements, corner pieces and chaise longues and matching seating elements designed to create restful areas that suit both the space available and the personal taste. The system includes an armchair in two versions. The upholstery is in fabric or leather with elegant relief stitching.

## **Technical** information

## Internal frame tubular steel and steel profiles Back and armrest internal frame upholstery Bayfit® flexible cold shaped polyurethane foam, polyester fibre Seat cushion upholstery shaped polyurethane of different density Feet aluminium Ferrules thermoplastic material Cover fabric or leather (raised stitching)

## Technical drawings