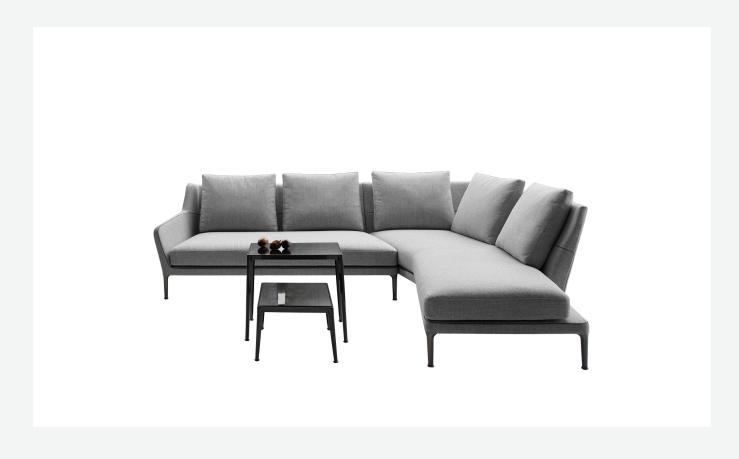

## Description

Édouard is a series of sofas with a strong aesthetic and functional appeal designed to enhance comfort with a wide seat and a high backrest, which can also be fitted with a headrest, studied to ensure efficient and excellent ergonomic support. Édouard offers in-line and modular sofas with terminal elements, corner pieces and chaise longues and matching seating elements designed to create restful areas that suit both the space available and the personal taste. The system includes an armchair in two versions. The upholstery is in fabric or leather with elegant relief stitching.