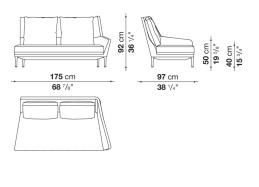

so be fitted with a headrest, studied to ensure efficient and excellent ergonomic support. Édouard offers in-line and modular sofas with terminal elements, corner pieces and chaise longues and matching seating elements designed to create restful areas that suit both the space available and the personal taste. The system includes an armchair in two versions. The upholstery is in fabric or leather with elegant relief stitching.

## **Technical** information

## Internal frame tubular steel and steel profiles Back and armrest internal frame upholstery Bayfit® flexible cold shaped polyurethane foam, polyester fibre Seat cushion upholstery shaped polyurethane of different density Feet aluminium Ferrules thermoplastic material Cover fabric or leather (raised stitching)

## Technical drawings