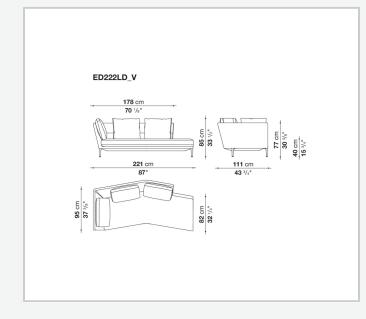

a headrest, studied to ensure efficient and excellent ergonomic support. Édouard offers in-line and modular sofas with terminal elements, corner pieces and chaise longues and matching seating elements designed to create restful areas that suit both the space available and the personal taste. The system includes an armchair in two versions. The upholstery is in fabric or leather with elegant relief stitching.

## **Technical** information

## Internal frame tubular steel and steel profiles Back and armrest internal frame upholstery Bayfit® flexible cold shaped polyurethane foam, polyester fibre Seat cushion upholstery shaped polyurethane of different density Feet aluminium Ferrules thermoplastic material Cover fabric or leather (raised stitching)

## Technical drawings