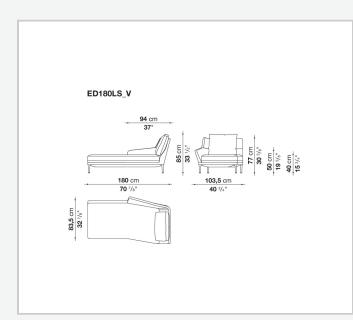

ith a headrest, studied to ensure efficient and excellent ergonomic support. Édouard offers in-line and modular sofas with terminal elements, corner pieces and chaise longues and matching seating elements designed to create restful areas that suit both the space available and the personal taste. The system includes an armchair in two versions. The upholstery is in fabric or leather with elegant relief stitching.

## **Technical** information

## Internal frame tubular steel and steel profiles Back and armrest internal frame upholstery Bayfit® flexible cold shaped polyurethane foam, polyester fibre Seat cushion upholstery shaped polyurethane of different density Feet aluminium Ferrules thermoplastic material Cover fabric or leather (raised stitching)

## Technical drawings