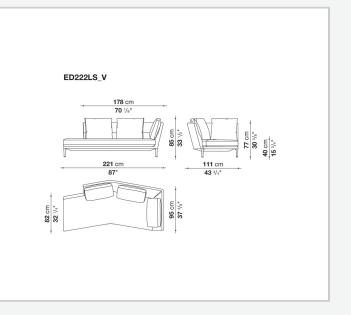

h a headrest, studied to ensure efficient and excellent ergonomic support. Édouard offers in-line and modular sofas with terminal elements, corner pieces and chaise longues and matching seating elements designed to create restful areas that suit both the space available and the personal taste. The system includes an armchair in two versions. The upholstery is in fabric or leather with elegant relief stitching.

## **Technical** information

## Internal frame tubular steel and steel profiles Back and armrest internal frame upholstery Bayfit® flexible cold shaped polyurethane foam, polyester fibre Seat cushion upholstery shaped polyurethane of different density Feet aluminium Ferrules thermoplastic material Cover fabric or leather (raised stitching)

## Technical drawings