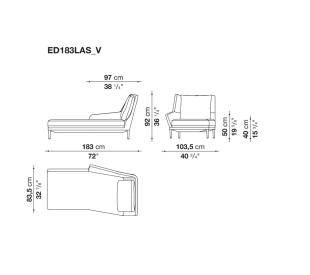

be fitted with a headrest, studied to ensure efficient and excellent ergonomic support. Édouard offers in-line and modular sofas with terminal elements, corner pieces and chaise longues and matching seating elements designed to create restful areas that suit both the space available and the personal taste. The system includes an armchair in two versions. The upholstery is in fabric or leather with elegant relief stitching.

## **Technical** information

## Internal frame tubular steel and steel profiles Back and armrest internal frame upholstery Bayfit® flexible cold shaped polyurethane foam, polyester fibre Seat cushion upholstery shaped polyurethane of different density Feet aluminium Ferrules thermoplastic material Cover fabric or leather (raised stitching)

## Technical drawings