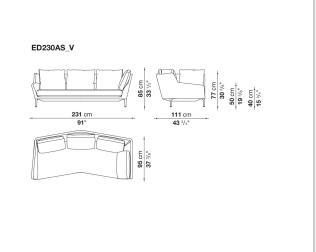

tted with a headrest, studied to ensure efficient and excellent ergonomic support. Édouard offers in-line and modular sofas with terminal elements, corner pieces and chaise longues and matching seating elements designed to create restful areas that suit both the space available and the personal taste. The system includes an armchair in two versions. The upholstery is in fabric or leather with elegant relief stitching.

## **Technical** information

## Internal frame tubular steel and steel profiles Back and armrest internal frame upholstery Bayfit® flexible cold shaped polyurethane foam, polyester fibre Seat cushion upholstery shaped polyurethane of different density Feet aluminium Ferrules thermoplastic material Cover fabric or leather (raised stitching)

## Technical drawings