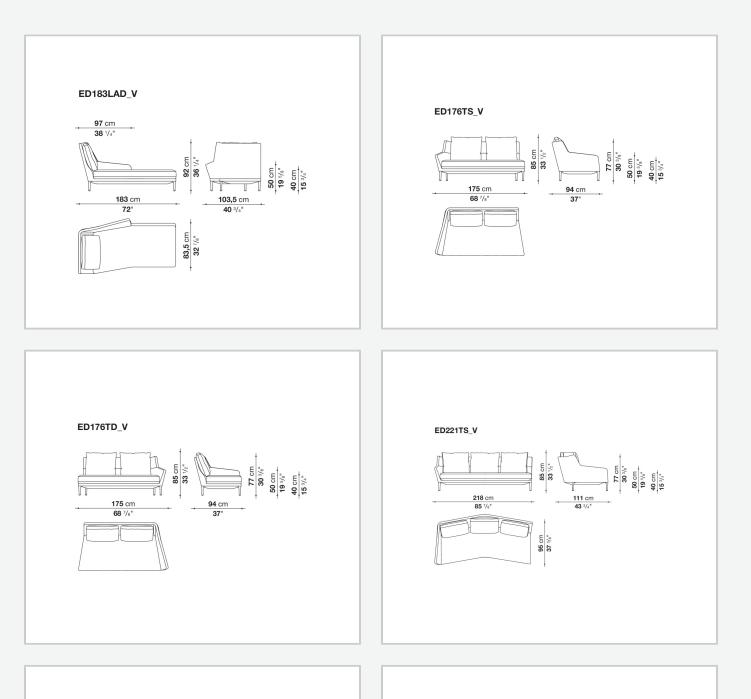

e fitted with a headrest, studied to ensure efficient and excellent ergonomic support. Édouard offers in-line and modular sofas with terminal elements, corner pieces and chaise longues and matching seating elements designed to create restful areas that suit both the space available and the personal taste. The system includes an armchair in two versions. The upholstery is in fabric or leather with elegant relief stitching.

## **Technical** information

## Internal frame tubular steel and steel profiles Back and armrest internal frame upholstery Bayfit® flexible cold shaped polyurethane foam, polyester fibre Seat cushion upholstery shaped polyurethane of different density Feet aluminium Ferrules thermoplastic material Cover fabric or leather (raised stitching)

## Technical drawings