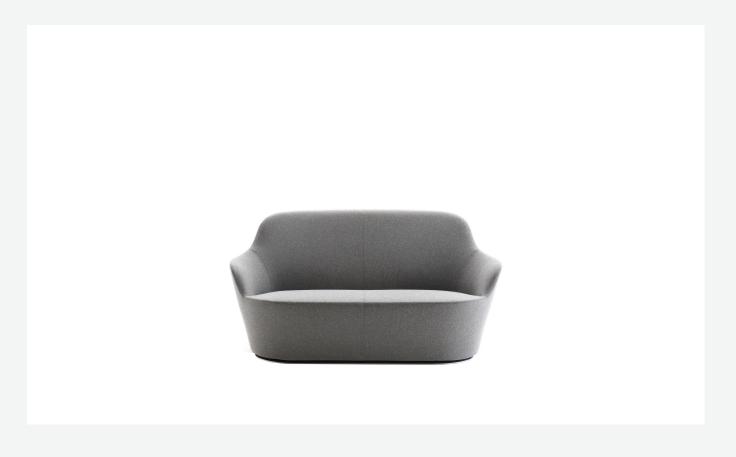

#### Description

Sinuously enveloping and designed to extend the existing collection of armchairs and ottomans of the same name, the Harbor two-seater sofa stands out for its sculptural, ergonomic shape, made possible by a frame in polyurethane foam typical of the B&B Italia design culture. Whether upholstered in fabric or in leather, Harbor comes with a visible metal zipper at the rear of the backrest, a decorative trim that allows the cover to be removed.