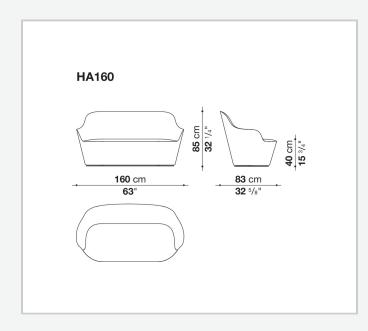

8

Naoto Fukasawa



#### Description

Sinuously enveloping and designed to extend the existing collection of armchairs and ottomans of the same name, the Harbor two-seater sofa stands out for its sculptural, ergonomic shape, made possible by a frame in polyurethane foam typical of the B&B Italia design culture. Whether upholstered in fabric or in leather, Harbor comes with a visible metal zipper at the rear of the backrest, a decorative trim that allows the cover to be removed.

### **Technical information**

#### Internal frame tubular steel and steel profiles Internal frame upholstery Bayfit® flexible cold shaped polyurethane foam, polyester fibre cover Base-frame steel laminate Ferrules thermoplastic material Cover fabric or leather (double needle lapped seams)

## Technical drawings