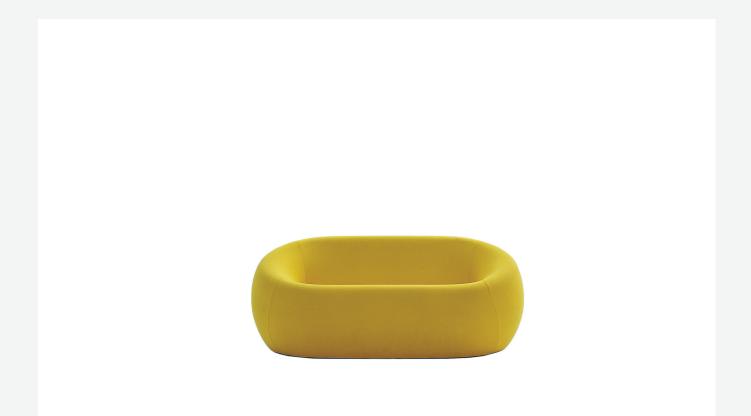

## Description

Designed in 1969, right from the onset the Up series – of which Serie Up 2000 is an evolution – has been one of the most outstanding expressions of design with its expressive shapes upholstered with elastic fabric. This innovative solution, designed as a fragment of contemporary art to be offered to a wide audience, stems from B&B Italia's extensive technological know-how in terms of polyurethane injection moulding. The series consists of seven pieces, including the sofa upholstered in a variety of colours.