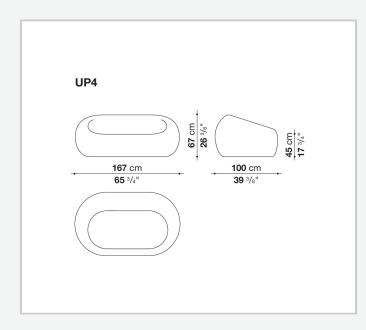

## Serie Up 2000

SOFAS

2000

<u>Gaetano Pesce</u>



## Description

Designed in 1969, right from the onset the Up series – of which Serie Up 2000 is an evolution – has been one of the most outstanding expressions of design with its expressive shapes upholstered with elastic fabric. This innovative solution, designed as a fragment of contemporary art to be offered to a wide audience, stems from B&B Italia's extensive technological know-how in terms of polyurethane injection moulding. The series consists of seven pieces, including the sofa upholstered in a variety of colours.

## **Technical** information

Upholstery Bayfit® flexible cold shaped polyurethane foam Bottom base 100% jute fabric, PVC trimming Cover fabric in limited categories

## Technical drawings