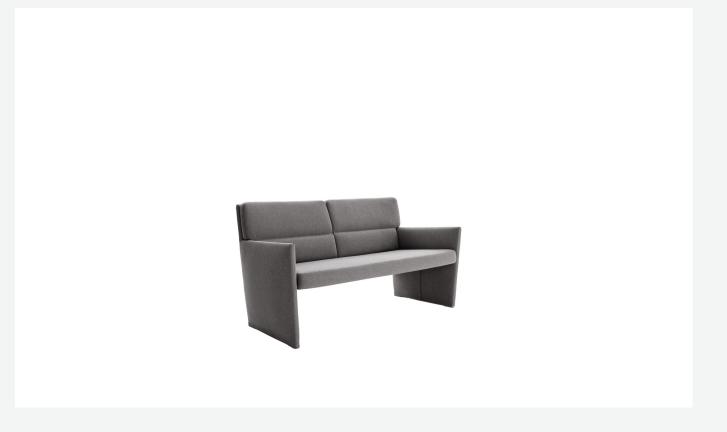

## Description

A two-seater sofa designed for use in the contract furniture sector, Posa stands out for the clean lines that dominate these seating solutions, with their hidden frames completely covered in a wide range of fabrics or leathers. The series also includes an armchair and small armchair.