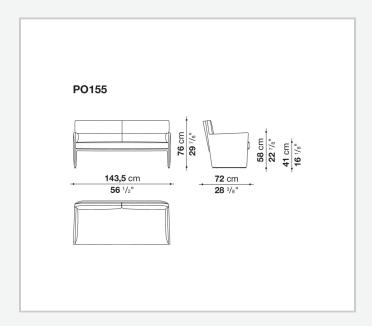

## Posa

**SOFAS** 

2008

**David Chipperfield** 



## Description

A two-seater sofa designed for use in the contract furniture sector, Posa stands out for the clean lines that dominate these seating solutions, with their hidden frames completely covered in a wide range of fabrics or leathers. The series also includes an armchair and small armchair.

### Technical information

9/23/23

#### Internal frame

tubular steel and steel profiles

#### Internal frame upholstery

Bayfit® flexible cold shaped polyurethane foam, shaped polyurethane, polyester fibre cover

#### Lower edge

aluminium

#### **Ferrules**

thermoplastic material

#### Cover

fabric or leather in limited categories

9/23/23

# Technical drawings



9/23/23