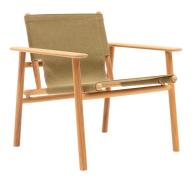

## Description

The Cordoba Outdoor armchair combines precise design, ergonomics, comfort and environmental responsibility. The frame is in natural teak wood, particularly suitable for the outdoor dimension. The backrest and the seat are covered with a reinforced canvas made of polypropylene, characterized by an incredibly pleasant rough touch, reminiscent of a natural fabric in every way. To emphasize the harmonic and relaxed image of the armchair, the covers are offered in colours inspired by nature. To allow convenient maintenance of the structure, the coverings can be easily removed when needed. A choice that also represents the desire to move in the direction of an increasingly responsible design. All the components of Cordoba Outdoor, at the end of the life cycle of the product, can be separated and disposed of following the path most suitable for each material.