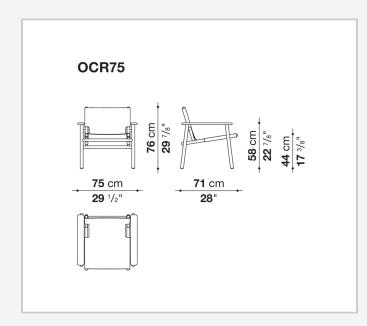

racterized by an incredibly pleasant rough touch, reminiscent of a natural fabric in every way. To emphasize the harmonic and relaxed image of the armchair, the covers are offered in colours inspired by nature. To allow convenient maintenance of the structure, the coverings can be easily removed when needed. A choice that also represents the desire to move in the direction of an increasingly responsible design. All the components of Cordoba Outdoor, at the end of the life cycle of the product, can be separated and disposed of following the path most suitable for each material.

## **Technical information**

Frame solid wood Spacers stainless steel Ferrules thermoplastic material Waterproof cover cloth PES fabric coated on one side in PU Cover fabric Laguna or Lamar

## Technical drawings