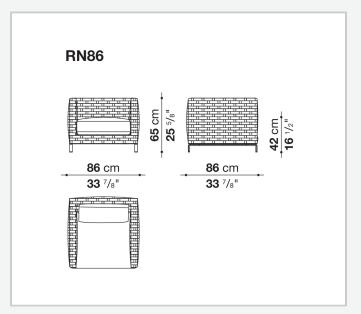

in a version with a teakwood base-frame. The collection includes sofas in two depths, modular elements and an armchair.

### Technical information

9/24/23

#### **Internal frame**

tubular aluminium and aluminium profiles with polyester powder painting

#### Upholstery

shaped polyurethane, Solotex fibre and visco-elastic polyurethane combination, cover in water repellent polyester fibre

#### **Back cushion**

polyester fibre, cover in water repellent polyester fibre

#### Interlacing

textilene braid

#### Feet and base-frame

die-cast aluminium and extrusions with polyester powder painting or solid wood

#### **Ferrules**

thermoplastic material

#### Waterproof cover cloth

PES fabric coated on one side in PU

#### Cover

fabric in limited categories

9/24/23

## Technical drawings





9/24/23