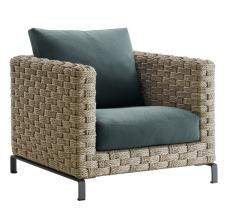

# Ray Outdoor Natural

**ARMCHAIRS** 

2017

Antonio Citterio

## Description

Ray Outdoor Natural is a family of outdoor sofas and chairs inspired by the Ray indoor collection and featuring an interlacing rope pattern reminiscent of Manila hemp. A solution in perfect harmony with nature, created with textilene to make it perfect for outdoor use, it is available both with feet in aluminium extrusion and in a version with a teakwood base-frame. The collection includes sofas in two depths, modular elements and an armchair.