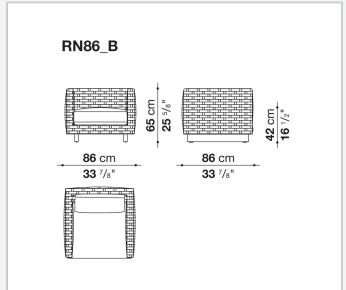

n a version with a teakwood base-frame. The collection includes sofas in two depths, modular elements and an armchair.

### Technical information

9/24/23

#### **Internal frame**

tubular aluminium and aluminium profiles with polyester powder painting

#### Upholstery

shaped polyurethane, Solotex fibre and visco-elastic polyurethane combination, cover in water repellent polyester fibre

#### **Back cushion**

polyester fibre, cover in water repellent polyester fibre

#### Interlacing

textilene braid

#### Feet and base-frame

die-cast aluminium and extrusions with polyester powder painting or solid wood

#### **Ferrules**

thermoplastic material

#### Waterproof cover cloth

PES fabric coated on one side in PU

#### Cover

fabric in limited categories

9/24/23

## Technical drawings





9/24/23