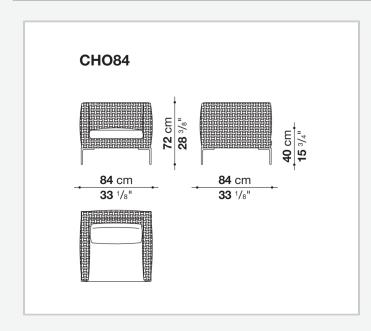

ade the Charles indoor seating system a classic with a decidedly contemporary taste. Indeed, the system features the same slim frame, flexibility and signature design of the inverted "L" shaped feet. With its rigorous, timeless aesthetic, it stands out for its surface created by an open interlacing polypropylene ribbon.

### **Technical** information

#### Internal frame

fabric in limited categories

tubular aluminium and aluminium profiles Interlacing polypropylene fibre Seat cushion shaped polyurethane, cover in water repellent polyester fibre Back cushion polyester fibre, cover in water repellent polyester fibre Feet die-cast aluminium with polyester powder painting Ferrules thermoplastic material Waterproof cover cloth PES fabric coated on one side in PU Cover

## Technical drawings