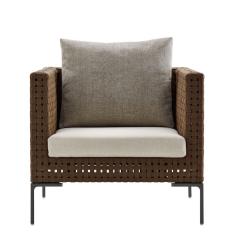

#### Description

The Charles Outdoor armchair, part of the homonymous series of outdoor seating, maintains the characteristics that have made the Charles indoor seating system a classic with a decidedly contemporary taste. Indeed, the system features the same slim frame, flexibility and signature design of the inverted "L" shaped feet. With its rigorous, timeless aesthetic, it stands out for its surface created by an open interlacing polypropylene ribbon.