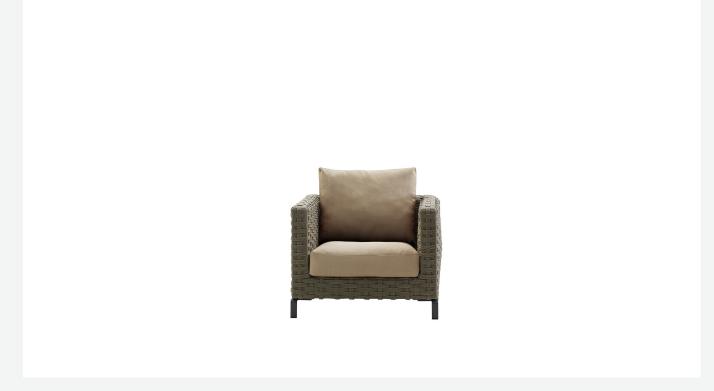

# Ray Outdoor Fabric

ARMCHAIRS

2017

Antonio Citterio

# Description

After its success indoors, the Ray seating system now includes the Ray Outdoor Fabric version featuring an interlacing ribbon pattern, created using polypropylene fibre resistant to UV rays and weathering. The range of colours is particularly suitable for outdoor environments. The seating system includes sofas available in two depths, modular elements, an armchair and a lounger with wheels.