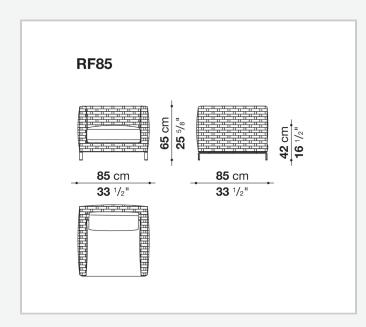

colours is particularly suitable for outdoor environments. The seating system includes sofas available in two depths, modular elements, an armchair and a lounger with wheels.

# Technical information

### **Internal frame**

tubular aluminium and aluminium profiles with polyester powder painting

#### Upholstery

shaped polyurethane, Solotex fibre and visco-elastic polyurethane combination, cover in water repellent polyester fibre

## Back cushion

polyester fibre, cover in water repellent polyester fibre

# Interlacing

polypropylene fibre braid

### Feet

die-cast aluminium and extrusions with polyester powder painting

#### **Ferrules**

thermoplastic material

## Waterproof cover cloth

PES fabric coated on one side in PU

### Cover

fabric in limited categories

# Technical drawings