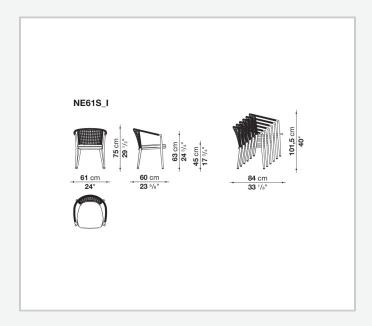

er in water repellent polyester fibre

### **Back upholstery (British Standard version)**

polyester fibre and polyurethane combination

## **Seat upholstery**

shaped polyurethane, polyester fiber recycled from PET, cover in water repellent polyester fibre

#### Seat upholstery (British Standard version)

shaped polyurethane, cover in water repellent polyester fibre (with heat-sealed ribbon)

#### **Seat webbing**

polypropylene fibre and synthetic rubber threads

## Interlacing

polypropylene fibre braid

#### **Ferrules**

thermoplastic material

#### Waterproof cover cloth

PES fabric coated on one side in PU

#### Cover

fabric in limited categories (with profile)

### **Cover (British Standard version)**

fabric in limited categories (without profile)

9/24/23

# Technical drawings



9/24/23