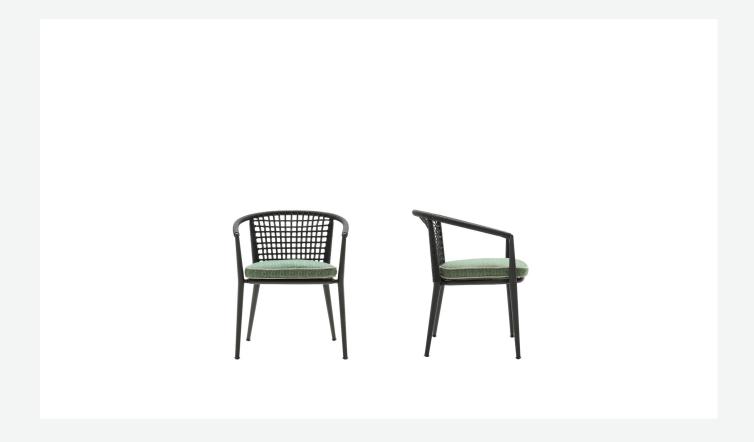

# Description

Curved and enveloping, the Erica '19 chair for outdoor use has a polyester powder painted aluminium frame and a backrest characterised by an exclusive interlacing. Refined colour combinations include a single-colour or two-colours for the frame and interlacing. The seat cushion comes in a wide range of fabric covers. In addition to chairs, the Erica '19 collection also includes sofas and armchairs.