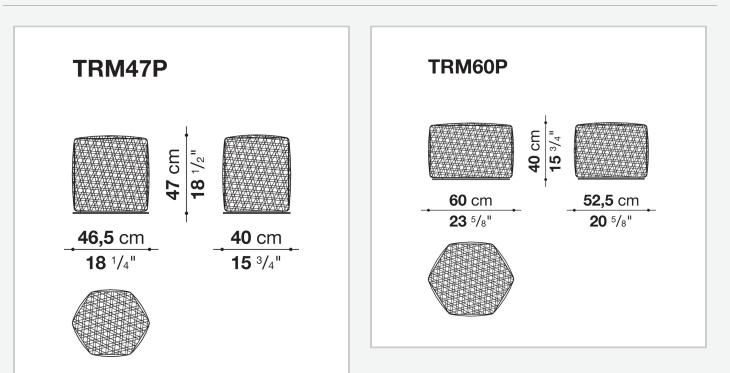

## Tramae

OTTOMAN

2020

Studio Unpizzo



## Description

Available in three dimensions, Tramae is an ottoman with a hexagonal shape, which is rounded until the edges are no longer visible. The surface shows a singular dynamic mix of materials and colours that come to life through an exclusive weave that reinterprets the tradition of wicker basket making in a contemporary key.

## **Technical** information

Frame polyethylene Upholstery shaped polyurethane, cover in water repellent polyester fibre Interlacing polypropylene fibre braid Cover fabric in limited categories Waterproof cover cloth PES fabric coated on one side in PU

## Technical drawings