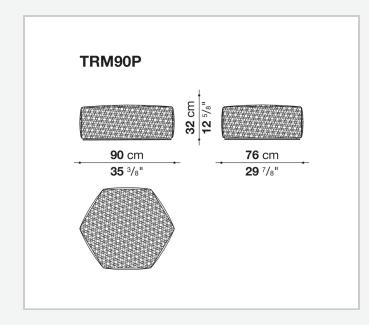

## Tramae

OTTOMAN

2020

Studio Unpizzo



## Description

Available in three dimensions, Tramae is an ottoman with a hexagonal shape, which is rounded until the edges are no longer visible. The surface shows a singular dynamic mix of materials and colours that come to life through an exclusive weave that reinterprets the tradition of wicker basket making in a contemporary key.

## **Technical** information

Frame polyethylene Upholstery shaped polyurethane, cover in water repellent polyester fibre Interlacing polypropylene fibre braid Cover fabric in limited categories Waterproof cover cloth PES fabric coated on one side in PU

## Technical drawings