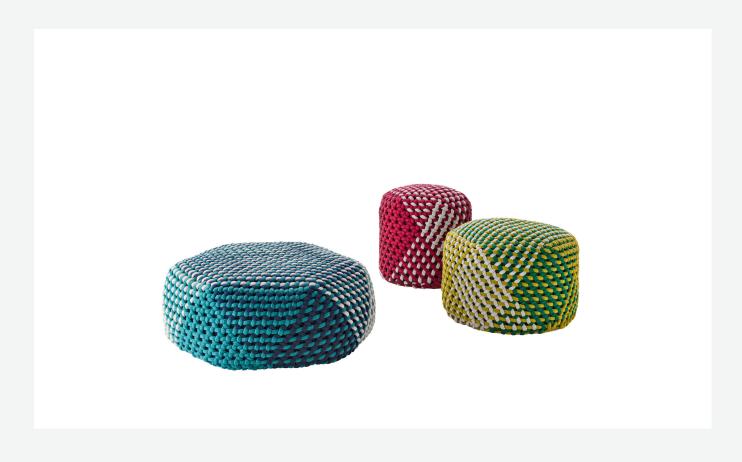

## Description

Available in three dimensions, Tramae is an ottoman with a hexagonal shape, which is rounded until the edges are no longer visible. The surface shows a singular dynamic mix of materials and colours that come to life through an exclusive weave that reinterprets the tradition of wicker basket making in a contemporary key.