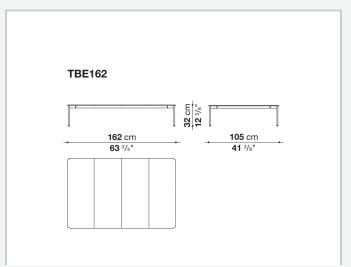

## Borea

**SMALL TABLES** 

2021

Piero Lissoni



## Description

The Borea small tables for outdoor use offer refined support solutions that play with shapes, sizes and materials. They stand out for their thin frame in painted steel rod and tops in enamelled lava stone, both available in different colours.

By experimenting with different heights and sizes, the Borea small tables cater to every requirement.

## Technical information

9/25/23

Frame tubular stainless steel Top enamelled lava stone Ferrules and spacers
plastic material
Waterproof cover cloth
PES fabric coated on one side in PU

2 9/25/23

## Technical drawings











9/25/23