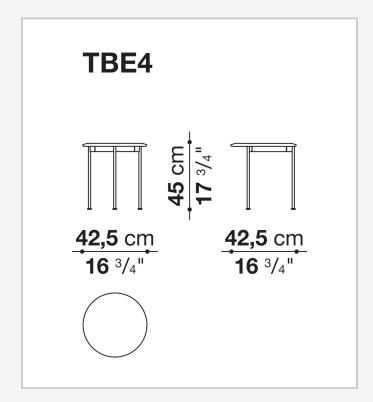

## Borea

**SMALL TABLES** 

2021

Piero Lissoni



## Description

The Borea small tables for outdoor use offer refined support solutions that play with shapes, sizes and materials. They stand out for their thin frame in painted steel rod and tops in enamelled lava stone, both available in different colours.

By experimenting with different heights and sizes, the Borea small tables cater to every requirement.

## Technical information

9/25/23

Frame tubular stainless steel Top enamelled lava stone Ferrules and spacers
plastic material
Waterproof cover cloth
PES fabric coated on one side in PU

2 9/25/23

## Technical drawings











9/25/23