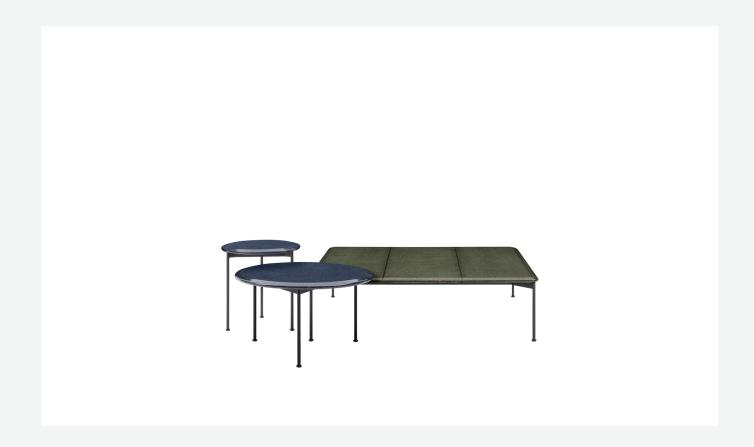

## Description

The Borea small tables for outdoor use offer refined support solutions that play with shapes, sizes and materials. They stand out for their thin frame in painted steel rod and tops in enamelled lava stone, both available in different colours.

By experimenting with different heights and sizes, the Borea small tables cater to every requirement.