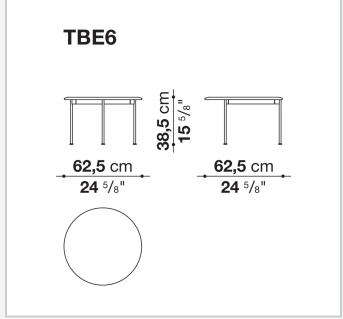

## Borea

**SMALL TABLES** 

2021

Piero Lissoni



## Description

The Borea small tables for outdoor use offer refined support solutions that play with shapes, sizes and materials. They stand out for their thin frame in painted steel rod and tops in enamelled lava stone, both available in different colours.

By experimenting with different heights and sizes, the Borea small tables cater to every requirement.

## Technical information

9/25/23

Frame tubular stainless steel Top enamelled lava stone Ferrules and spacers
plastic material
Waterproof cover cloth
PES fabric coated on one side in PU

2 9/25/23

## Technical drawings











9/25/23