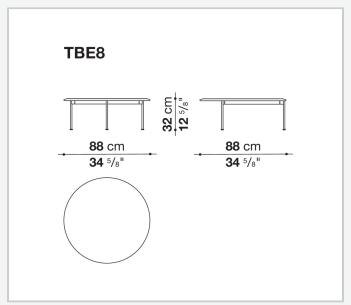

## Borea

**SMALL TABLES** 

2021

Piero Lissoni



## Description

The Borea small tables for outdoor use offer refined support solutions that play with shapes, sizes and materials. They stand out for their thin frame in painted steel rod and tops in enamelled lava stone, both available in different colours.

By experimenting with different heights and sizes, the Borea small tables cater to every requirement.

## Technical information

9/25/23

Frame tubular stainless steel Top enamelled lava stone Ferrules and spacers
plastic material
Waterproof cover cloth
PES fabric coated on one side in PU

2 9/25/23

## Technical drawings











9/25/23