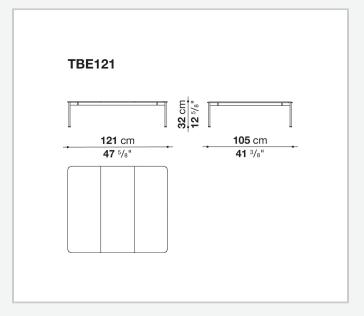

## Borea

**SMALL TABLES** 

2021

Piero Lissoni



## Description

The Borea small tables for outdoor use offer refined support solutions that play with shapes, sizes and materials. They stand out for their thin frame in painted steel rod and tops in enamelled lava stone, both available in different colours.

By experimenting with different heights and sizes, the Borea small tables cater to every requirement.

## Technical information

9/25/23

Frame tubular stainless steel Top enamelled lava stone Ferrules and spacers
plastic material
Waterproof cover cloth
PES fabric coated on one side in PU

2 9/25/23

## Technical drawings











9/25/23