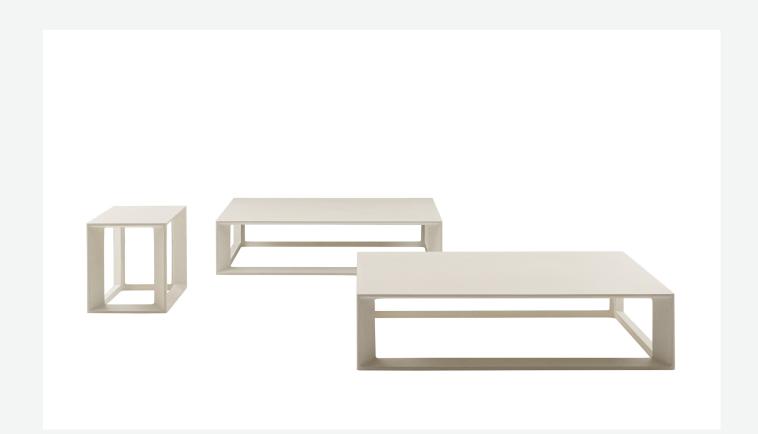

## Description

The decisive yet soft lines of Pablo Outdoor seats are perfectly balanced in the small cement outdoor tables. Linear, solid, and highly geometric shapes represent the heart of these architectural objects with a certain effect. To provide multiple solutions, the small Pablo Outdoor tables come in two sizes and two colours. The colours give shape to a large, low model that works perfectly as an island defining a conversation area, and a higher, narrower model with a square base, is ideal as a service element next to the sofa or armchair.