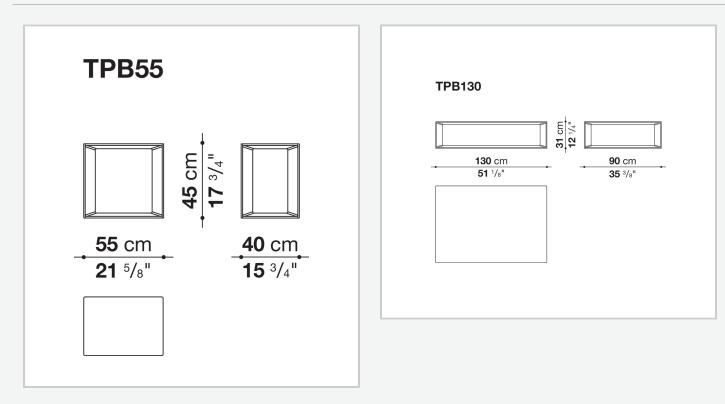

## Pablo Outdoor

SMALL TABLES

2022

Vincent Van Duysen



## Description

The decisive yet soft lines of Pablo Outdoor seats are perfectly balanced in the small cement outdoor tables. Linear, solid, and highly geometric shapes represent the heart of these architectural objects with a certain effect. To provide multiple solutions, the small Pablo Outdoor tables come in two sizes and two colours. The colours give shape to a large, low model that works perfectly as an island defining a conversation area, and a higher, narrower model with a square base, is ideal as a service element next to the sofa or armchair.

## **Technical information**

**Top and frame** cement (Ultra High Performance Concrete) **Ferrules** thermoplastic material

## Technical drawings