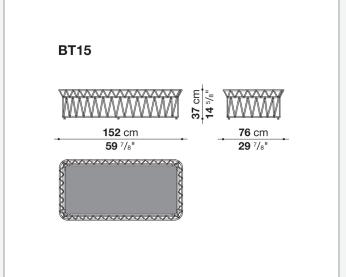

# Butterfly

**SMALL TABLES** 

2015

Patricia Urquiola



### Description

The Butterly small tables for outdoor use, forming part of the outdoor seating system of the same name, stand out for their large weave pattern, made of twisted polyethylene fibres that wrap around the frame. Ideal for a variety of settings, such as hotels and yachts, they come in various shapes and sizes: round, square and rectangular.

#### Technical information

1

#### Frame

aluminium with polyester powder painting **Interlacing** polyethylene fibre Top marble (natural finish) Ferrules thermoplastic material

Waterproof cover cloth

PES fabric coated on one side in PU

2 9/25/23

## Technical drawings









3