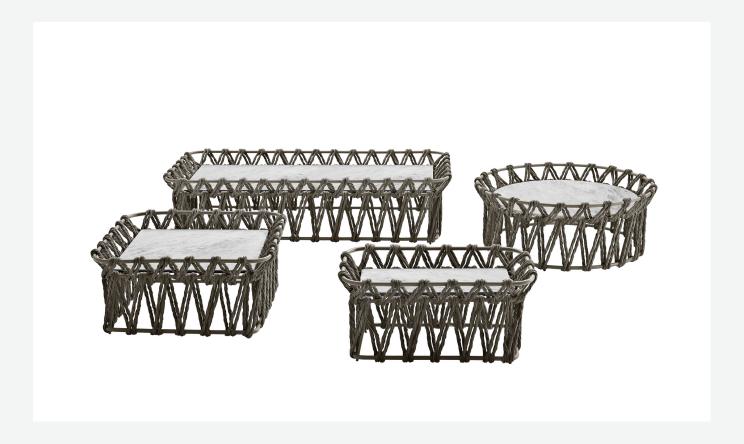

### Description

The Butterly small tables for outdoor use, forming part of the outdoor seating system of the same name, stand out for their large weave pattern, made of twisted polyethylene fibres that wrap around the frame. Ideal for a variety of settings, such as hotels and yachts, they come in various shapes and sizes: round, square and rectangular.