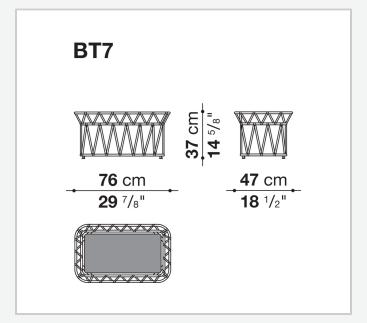

# Butterfly

**SMALL TABLES** 

2015

Patricia Urquiola



### Description

The Butterly small tables for outdoor use, forming part of the outdoor seating system of the same name, stand out for their large weave pattern, made of twisted polyethylene fibres that wrap around the frame. Ideal for a variety of settings, such as hotels and yachts, they come in various shapes and sizes: round, square and rectangular.

#### Technical information

1

#### Frame

aluminium with polyester powder painting **Interlacing** polyethylene fibre Top marble (natural finish) Ferrules thermoplastic material

Waterproof cover cloth

PES fabric coated on one side in PU

2 9/25/23

## Technical drawings









3