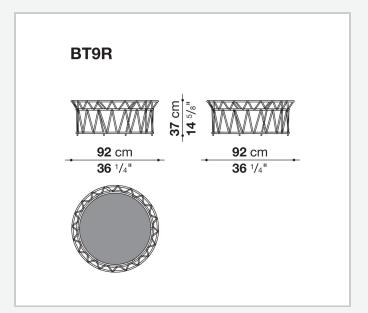

# Butterfly

**SMALL TABLES** 

2015

Patricia Urquiola



### Description

The Butterly small tables for outdoor use, forming part of the outdoor seating system of the same name, stand out for their large weave pattern, made of twisted polyethylene fibres that wrap around the frame. Ideal for a variety of settings, such as hotels and yachts, they come in various shapes and sizes: round, square and rectangular.

#### Technical information

1

#### Frame

aluminium with polyester powder painting **Interlacing** polyethylene fibre Top marble (natural finish) Ferrules thermoplastic material

Waterproof cover cloth

PES fabric coated on one side in PU

2 9/25/23

## Technical drawings









3