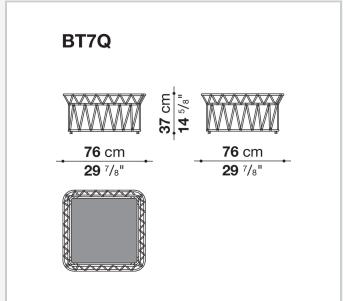

# Butterfly

**SMALL TABLES** 

2015

Patricia Urquiola



### Description

The Butterly small tables for outdoor use, forming part of the outdoor seating system of the same name, stand out for their large weave pattern, made of twisted polyethylene fibres that wrap around the frame. Ideal for a variety of settings, such as hotels and yachts, they come in various shapes and sizes: round, square and rectangular.

#### Technical information

1

#### Frame

aluminium with polyester powder painting **Interlacing** polyethylene fibre Top marble (natural finish) Ferrules thermoplastic material

Waterproof cover cloth

PES fabric coated on one side in PU

2 9/25/23

## Technical drawings









3